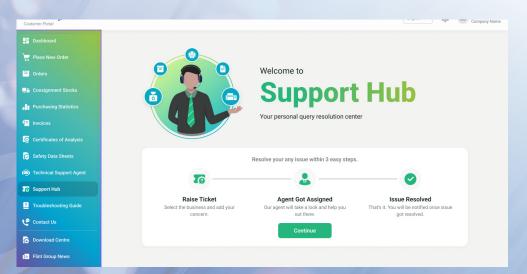

## Welcome to FlintLink's Support Hub your 24/7 Gateway to Expert Help!

Are you looking for help from the Flint Group team? FlintLink's Support Hub is your round-the-clock resource for expert support.

Whether you have questions related to products, regulatory topics, logistical queries, or need help expanding your on-line ordering catalog - we are here to help!

#### **Easy to use interface!**

- Raise Tickets, Track Progress: Easily submit your inquiry and enjoy seamless back-and-forth communication with our experts until your issue is resolved.
- Share Images for swift resolution: Upload images to provide extra clarity and get answers more quickly.