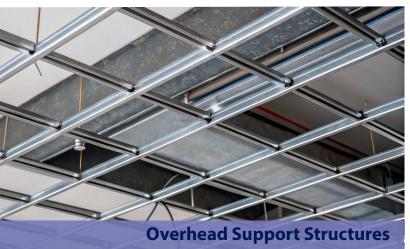

#### **Conduit and Pipe Support**

For organizing and securing electrical conduits, water, or cooling pipes in an orderly and safe manner.

Used to build structural grids that support lighting, cable management, and mechanical components.