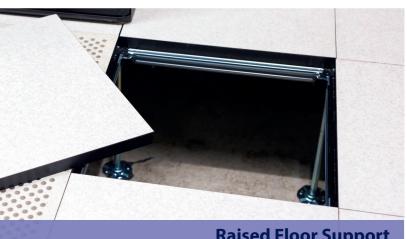

#### **Raised Floor Support**

Used under raised floors for routing and securing critical infrastructure elements.