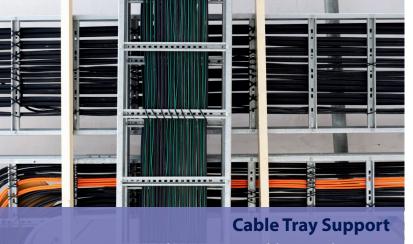

- Cable Tray Support
- Conduit and Pipe Supports
- Overhead Support Strutctures
- Rack and Equipment Mounting
- Raised Floor Support
- HVAC Mounting

For mounting and supporting cable trays that carry power and data cabling across a facility.