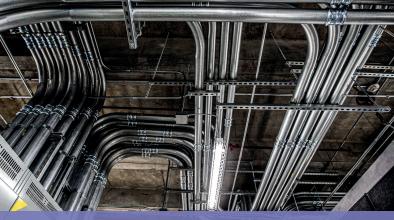

For mounting and supporting cable trays that carry power and data cabling across a facility.

#### **Conduit and Pipe Support**

For organizing and securing electrical conduits, water, or cooling pipes in an orderly and safe manner.

Used to build structural grids that support lighting, cable management, and mechanical components.