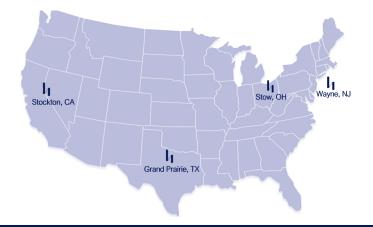

#### **Why Choose Haydon**

H-Strut is manufactured from high-quality, domestically sourced steel.

- Manufactured in the United States
- In-house engineering support
- Inventory on-hand and ready to ship
- Robust welding capacity coast-to-coast
- Custom lengths available
- Raw material and in-line quality checks
- LEED certifiable, ARRA, AIS, BABA compliant