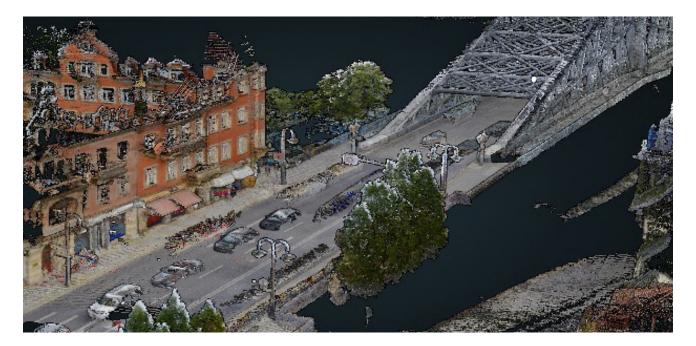

HERE Lidar Data is high-definition, terrestrial 3D data captured globally using lidar technology at 700,000 points per second. It is used to make highly accurate digital 3D representations of streets and city areas that serve 3D data needs for multiple industry segments.

This accurate, street-level data is gathered through the HERE industrial collection capabilities: The HERE-owned True Vehicles. The raw lidar data is then converted to industry-standard LAS or LAZ formats and colorized using imagery captured by multiple cameras, synchronized to the Lidar unit to make the dense point clouds easily interpreted visually.