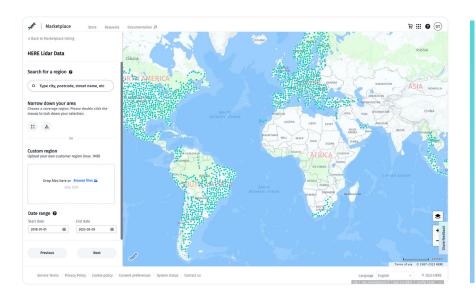

# **HERE Lidar Data**

#### **On-demand access**

Available to customers on a self-service interface that enables viewing and immediate access to the data, versus the weeks or months of delays typical of commissioned surveys.

### Scale

Available in over 50 countries. HERE maintains a global, highly trained engineering team dedicated to collecting and processing this data.

**Coverage** 52 countries globally

**Update frequency** Monthly