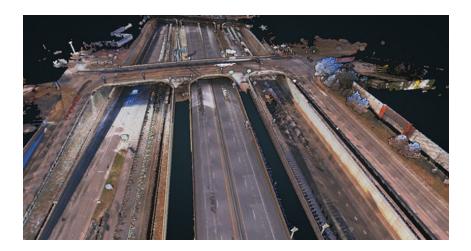

HERE Lidar Data is high-definition, terrestrial 3D data captured globally using lidar technology at 700,000 points per second. It is used to make highly accurate digital 3D representations of streets and city areas that serve 3D data needs for multiple industry segments.

This accurate, street-level data is gathered through the HERE industrial collection capabilities: The HERE-owned True Vehicles. The raw lidar data is then converted to industry-standard LAS or LAZ formats and colorized using imagery captured by multiple cameras, synchronized to the Lidar unit to make the dense point clouds easily interpreted visually.