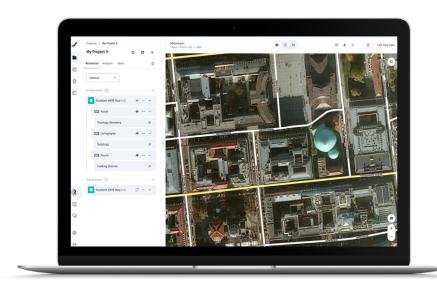

### **Product overview**

Build a custom location data solution at scale to solve complex business challenges with easy-to-use tools and mapping services with HERE

- → Start with base map and Ingest your private data
- → Select the layer you want to work with
- → Edit your private map data
- → Conflate, Validate & Repair your Private Map with the HERE Map
- → Keep your private data in sync with freshest HERE Map Updates (rebase)
- → Publish and use your private map to Custom Location Services