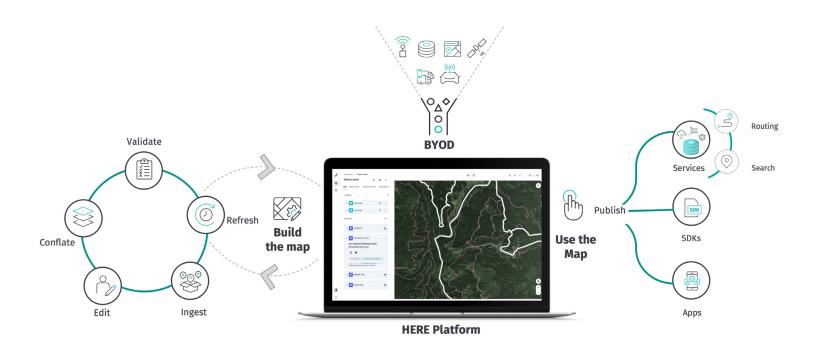

### **Product overview**

Build a custom location data solution at scale to solve complex business challenges with easy-to-use tools and mapping services with HERE

- → Start with base map and Ingest your private data
- → Select the layer you want to work with
- → Edit your private map data
- → Conflate, Validate & Repair your Private Map with the HERE Map
- → Keep your private data in sync with freshest HERE Map Updates (rebase)
- → Publish and use your private map to Custom Location Services