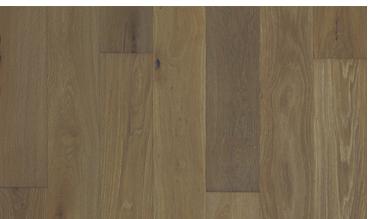

## HARDWOOD | 5/8" THICK

Apollo | HFAVO587AP

Santa Rosa | HFAVO587SR

#### SPECIFICATIONS

| Construction      | Engineered Multi-Layer Parque             |
|-------------------|-------------------------------------------|
| Species           | Engineered European White Oak             |
| Dimensions        | 7.5″ Wide x Random Lengths up to 75″      |
| Overall Thickness | 5/8"                                      |
| Attached Pad      | N/A                                       |
| Veneer Thickness: | 3.0 mm Sawn-Cut Veneer over Multiply Core |
| Surface Finish    | High Performance UV Cured Urethane        |
| Design Feature    | Thermal Enhanced, Brushed                 |
| Edge Profile      | 4-Sided Bevel                             |

Fermont | HFAVO587FM

Veranda | HFAVO587VD