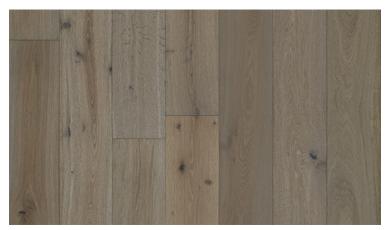

## HARDWOOD | 5/8" THICK

Apollo | HFAVO587AP

Santa Rosa | HFAVO587SR

#### SPECIFICATIONS

| Construction      | Engineered Multi-Layer Parque             |
|-------------------|-------------------------------------------|
| Species           | Engineered European White Oak             |
| Dimensions        | 7.5″ Wide x Random Lengths up to 75″      |
| Overall Thickness | 5/8"                                      |
| Attached Pad      | N/A                                       |
| Veneer Thickness: | 3.0 mm Sawn-Cut Veneer over Multiply Core |
| Surface Finish    | High Performance UV Cured Urethane        |
| Design Feature    | Thermal Enhanced, Brushed                 |
| Edge Profile      | 4-Sided Bevel                             |