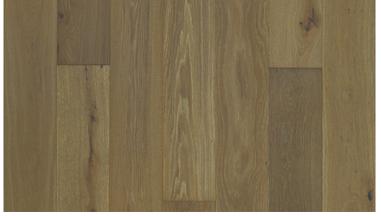

## HARDWOOD | 5/8" THICK

Apollo | HFAVO587AP

Santa Rosa | HFAVO587SR

#### SPECIFICATIONS

| Construction      | Engineered Multi-Layer Parque             |
|-------------------|-------------------------------------------|
| Species           | Engineered European White Oak             |
| Dimensions        | 7.5″ Wide x Random Lengths up to 75″      |
| Overall Thickness | 5/8"                                      |
| Attached Pad      | N/A                                       |
| Veneer Thickness: | 3.0 mm Sawn-Cut Veneer over Multiply Core |
| Surface Finish    | High Performance UV Cured Urethane        |
| Design Feature    | Thermal Enhanced, Brushed                 |
| Edge Profile      | 4-Sided Bevel                             |