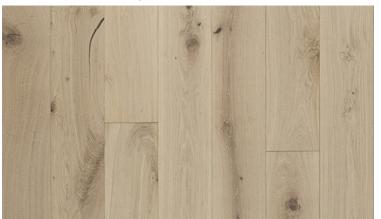

## HARDWOOD | 5/8" THICK

Apollo | HFAVO587AP

Santa Rosa | HFAVO587SR

#### SPECIFICATIONS

| Construction      | Engineered Multi-Layer Parque             |
|-------------------|-------------------------------------------|
| Species           | Engineered European White Oak             |
| Dimensions        | 7.5″ Wide x Random Lengths up to 75″      |
| Overall Thickness | 5/8"                                      |
| Attached Pad      | N/A                                       |
| Veneer Thickness: | 3.0 mm Sawn-Cut Veneer over Multiply Core |
| Surface Finish    | High Performance UV Cured Urethane        |
| Design Feature    | Thermal Enhanced, Brushed                 |
| Edge Profile      | 4-Sided Bevel                             |