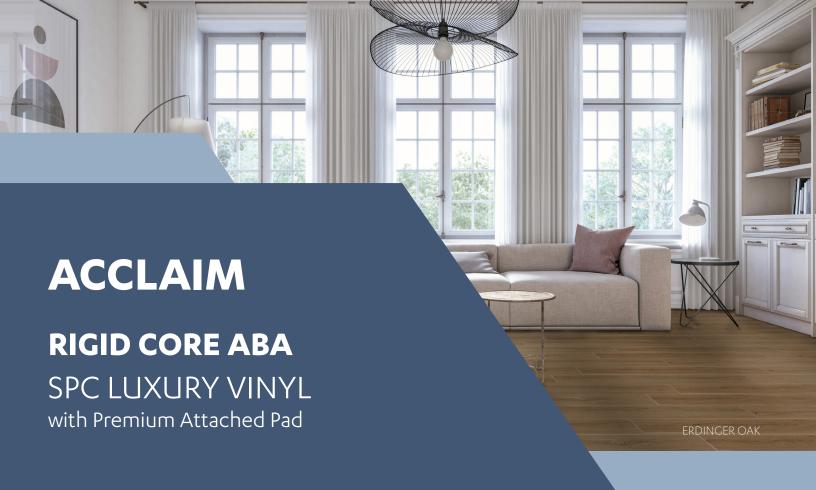

## **Superior Dimensional Stability**

The Rigid Core ABA structure provides a enhanced dimensional stability in areas prone to issues related to expansion and contraction.

## **Specifications**

Dimensions (nominal) 4.5 mm thick overall x 7.25" W x 48" L

Construction 3.5 mm core plus 1 mm attached IXPE pad

Polyurethane + Anti-Microbial &

Anti-Scratch Coating

Wear Layer 12 m

Texture Embossed

Edge Profile 4-Sided Painted Bevel

Installation Angle/Angel

25 Yr Residential, 5 Yr Light Commercial, Warranty

5 Yr Multi-Family

**Packaging** 28.84 sf/ctn, 55 ctn/plt, 1586.2 sf/plt

### ABA CONSTRUCTION

The ABA layered construction of Acclaim provides superior dimensional stability in a rigid core product.

#### COMFORT **UNDER FOOT**

Premium attached IXPE pad reduces sound transfer, provides for an easy and quick installation and adds comfort underfoot.

marketingta@tasupply.com tasflooring.com 6807 South 216th St Kent, WA 98032