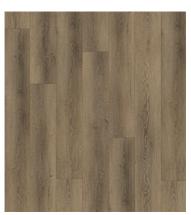

Melody | WILV0102

Hobart | WILV0106

Layton | WILV0103

Ashworth | WILV0104

| FEATURES               | BENEFITS                                                          |
|------------------------|-------------------------------------------------------------------|
| Dual Core              | More flexible and dimensionally stable due to balance core layers |
| 20 mil Wear Layer      | Resists scratches from typical daily wear                         |
| Anti-Microbial Coating | Helps to reduce the spread of illness causing germs.              |