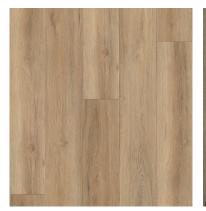

## LUXURY VINYL TILE ARTESIAN WOODS

Byron | WILV0101

Solstice | WILV0105

| Luxury Vinyl Tile with High Density Dual Core                                                                    |
|------------------------------------------------------------------------------------------------------------------|
| 7" x 60", 177.8 mm x 1524 mm                                                                                     |
| 3.0 mm                                                                                                           |
| 20 mil                                                                                                           |
| Anti-Scratch & Anti-Microbial Coating                                                                            |
| Embossed                                                                                                         |
| Micro Beveled                                                                                                    |
| Glue Down                                                                                                        |
| 10 Year Commercial, 10 Year Multifamily Common Areas<br>30 Year Residential, 30 Year Multifamliy Residence Areas |
|                                                                                                                  |