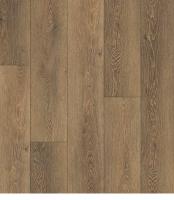

Melody | WILV0102

Hobart | WILV0106

Layton | WILV0103

Ashworth | WILV0104

| FEATURES               | BENEFITS                                                          |
|------------------------|-------------------------------------------------------------------|
| Dual Core              | More flexible and dimensionally stable due to balance core layers |
| 20 mil Wear Layer      | Resists scratches from typical daily wear                         |
| Anti-Microbial Coating | Helps to reduce the spread of illness causing germs.              |