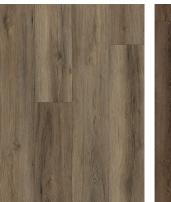

Melody | WILV0102

Hobart | WILV0106

Layton | WILV0103

Ashworth | WILV0104

| FEATURES               | BENEFITS                                                          |
|------------------------|-------------------------------------------------------------------|
| Dual Core              | More flexible and dimensionally stable due to balance core layers |
| 20 mil Wear Layer      | Resists scratches from typical daily wear                         |
| Anti-Microbial Coating | Helps to reduce the spread of illness causing germs.              |