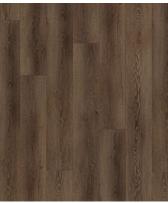

Melody | WILV0102

Hobart | WILV0106

Layton | WILV0103

Ashworth | WILV0104

| FEATURES               | BENEFITS                                                          |
|------------------------|-------------------------------------------------------------------|
| Dual Core              | More flexible and dimensionally stable due to balance core layers |
| 20 mil Wear Layer      | Resists scratches from typical daily wear                         |
| Anti-Microbial Coating | Helps to reduce the spread of illness causing germs.              |