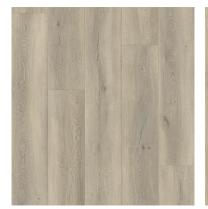

Melody | WILV0102

Hobart | WILV0106

Layton | WILV0103

Ashworth | WILV0104

| FEATURES               | BENEFITS                                                          |
|------------------------|-------------------------------------------------------------------|
| Dual Core              | More flexible and dimensionally stable due to balance core layers |
| 20 mil Wear Layer      | Resists scratches from typical daily wear                         |
| Anti-Microbial Coating | Helps to reduce the spread of illness causing germs.              |