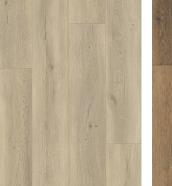

## LUXURY VINYL TILE ARTESIAN WOODS

Byron | WILV0101

Solstice | WILV0105

| Luxury Vinyl Tile with High Density Dual Core                                                                    |
|------------------------------------------------------------------------------------------------------------------|
| 7" x 60", 177.8 mm x 1524 mm                                                                                     |
| 3.0 mm                                                                                                           |
| 20 mil                                                                                                           |
| Anti-Scratch & Anti-Microbial Coating                                                                            |
| Embossed                                                                                                         |
| Micro Beveled                                                                                                    |
| Glue Down                                                                                                        |
| 10 Year Commercial, 10 Year Multifamily Common Areas<br>30 Year Residential, 30 Year Multifamliy Residence Areas |
|                                                                                                                  |