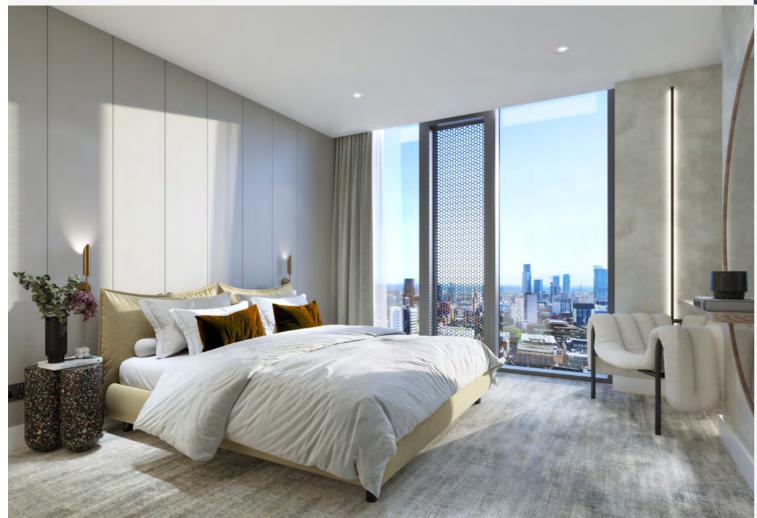

## Flooring

- Premium laminate flooring in herringbone style, in kitchen, living, dining and hallway areas
- Satinwood carpets in all bedrooms

# Lighting & Electrical

- USB charging points
- Downlighting throughout
- Electric white wall heaters
- TV and media outlet points in living room and bedrooms
- Blind boxes
- Brushed stainless steel sockets

#### Doors

- Veneer outer doors with satin stainless steel lever handle
- Painted internal doors / doors with stainless steel ironmongery