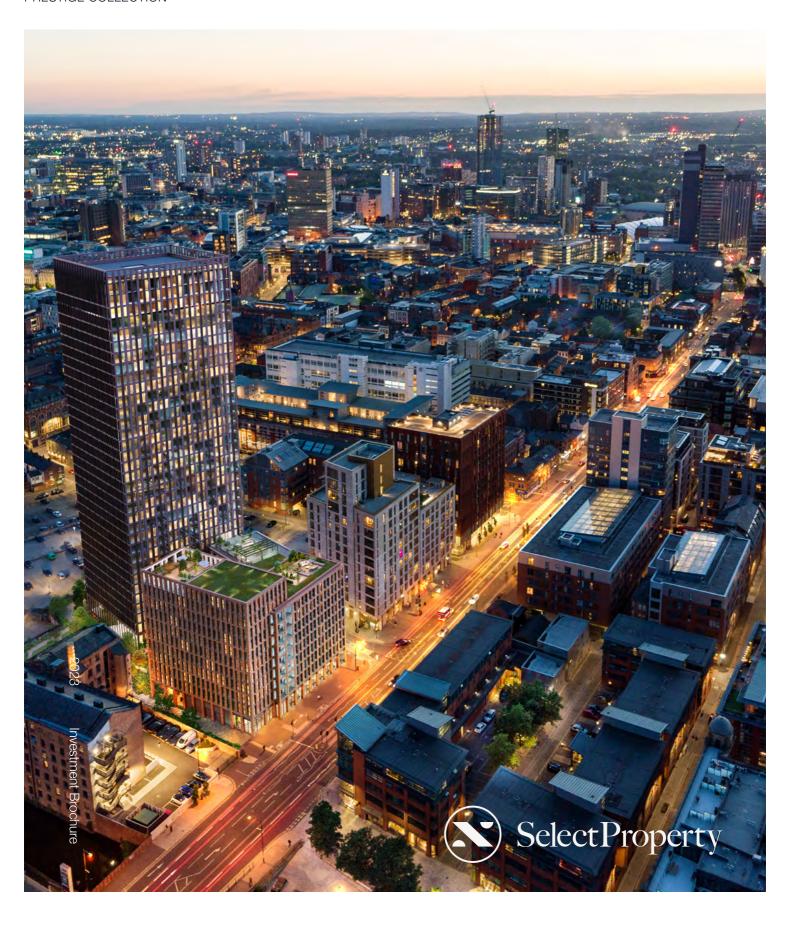

# One Port Street Specs

PRESTIGE COLLECTION



## Flooring

- Premium laminate flooring in herringbone style, in kitchen, living, dining and hallway areas
- Satinwood carpets in all bedrooms





#### Kitchens

- Stylish, custom designed kitchens with handleless doors
- 30mm solid surface worktop, with sink and Alusplash splash-back to the underside of wall units
- Ceramic hob with touch control, timer, and cooker hood extractor - Bosch or similar
- Built-in electric oven at high level Bosch or similar
- Built-in microwave Bosch or similar
- Feature lighting below high-level cabinets
- Integrated fridge freezer
- · Integrated dishwasher with under unit strip lighting
- Contemporary mixer tap

# Lighting & Electrical

- USB charging points
- Downlighting throughout
- Electric white wall heaters
- TV and media outlet points in living r