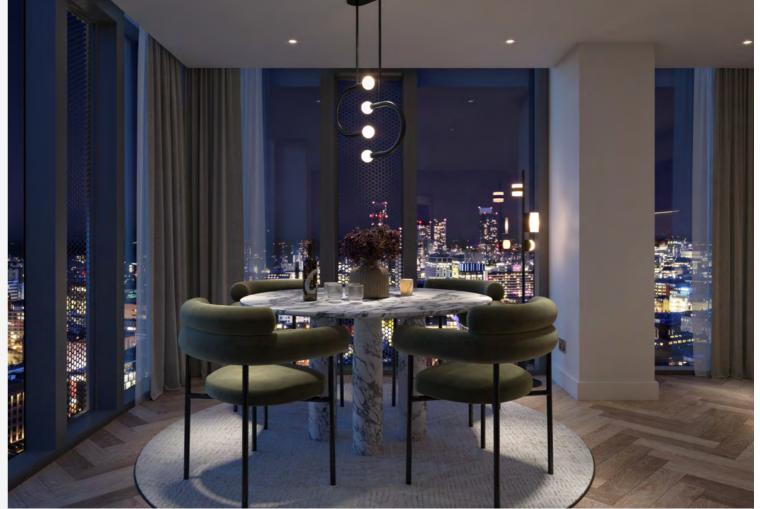

## Flooring

- Premium laminate flooring in herringbone style, in kitchen, living, dining and hallway areas
- Satinwood carpets in all bedrooms