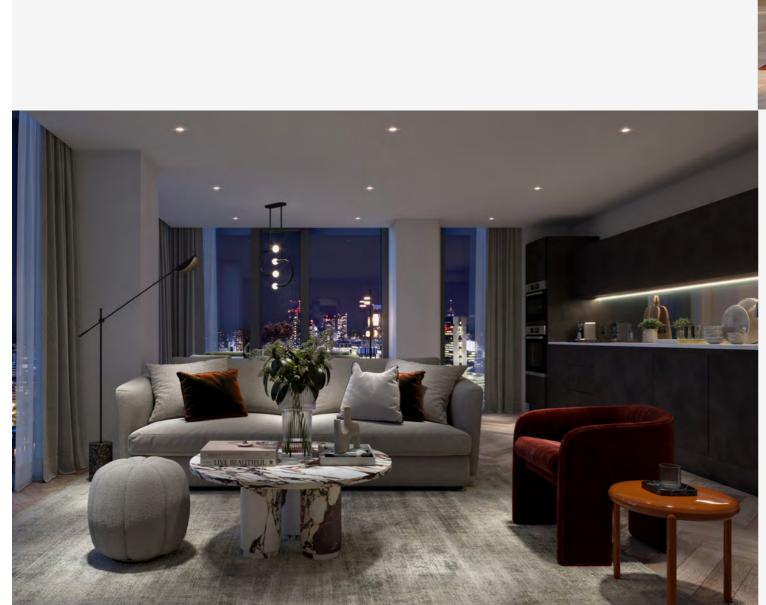

## Flooring

- Premium laminate flooring in herringbone style, in kitchen, living, dining and hallway areas
- Satinwood carpets in all bedrooms

#### Kitchens

- Stylish, custom designed kitchens with handleless doors
- 30mm solid surface worktop, with sink and Alusplash splash-back to the underside of wall units
- Ceramic hob with touch control, timer, and cooker hood extractor - Bosch or similar
- Built-in electric oven at high level Bosch or similar
- Built-in microwave Bosch or similar
- Feature lighting below high-level cabinets
- Integrated fridge freezer
- · Integrated dishwasher with under unit strip lighting
- Contemporary mixer tap