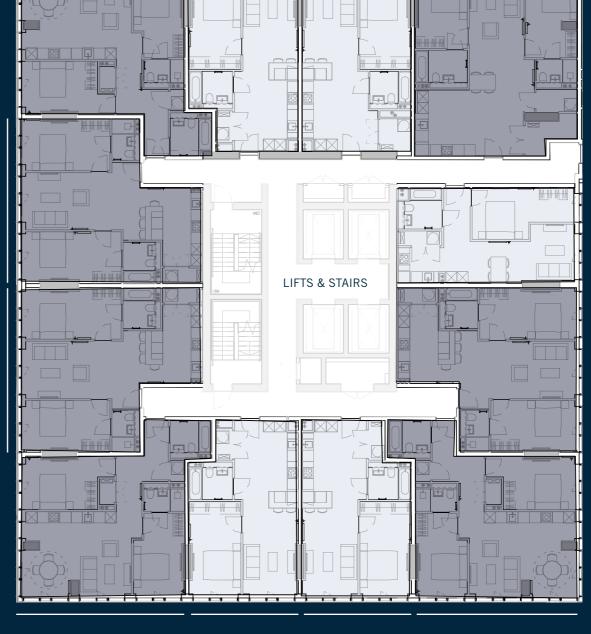

FORTH FLOOR

TWO BED 758 SQFT

City Certifie

**0407**TWO BED 758 SQFT

0408

**0401**ONE BED 508 SQFT

• Courtyard

**0402**TWO BED 758 SQFT

**0406**TWO BED 755 SQFT

0409

TWO BED 763 SQFT

**0405**ONE BED
538 SQFT

ONE BED 541 SQFT

**0403**TWO BED 755 SQFT

0511

ONE BED 571 SQFT