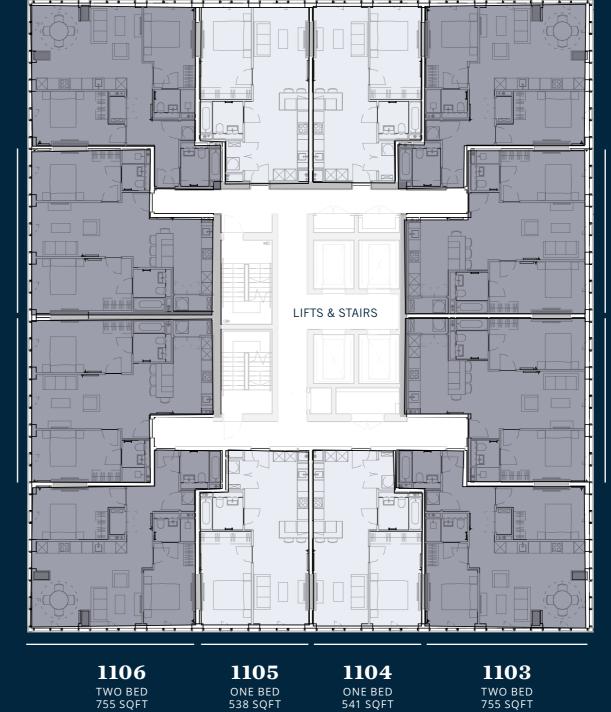

TWO BED 755 SQFT ONE BED 541 SQFT

**0603**TWO BED 755 SQFT

SIXTH FLOOR

**0708**TWO BED 862 SQFT

City Centre

**0707**TWO BED 758 SQFT

EIGHT FLOOR

**0808**TWO BED 862 SQFT

City Centre

**0807**TWO BED 758 SQFT

**0801**TWO BED 860 SQFT

Ancoats

**0802** TWO BED 758 SQFT

**0806**TWO BED 755 SQFT

**0805**ONE BED
538 SQFT

**0804**ONE BED 541 SQFT