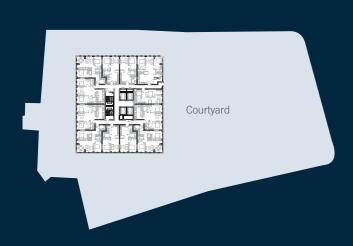

0210

ONE BED 538 SQFT

SECOND FLOOR

City Centre

**0207**TWO BED 758 SQFT

**0208**TWO BED 758 SQFT

LIFTS & STAIRS

**0206**TWO BED 755 SQFT

0209

TWO BED 763 SQFT

**0205**ONE BED
538 SQFT

**0204**ONE BED 541 SQFT

**0203**TWO BED 755 SQFT

Piccadilly Basin

**0201**ONE BED 508 SQFT

0202