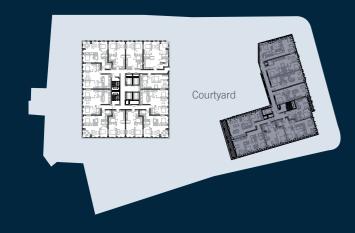

**0108**TWO BED 758 SQFT

0109

TWO BED 763 SQFT

TWO BED 755 SQFT

City Centre

**0107**TWO BED 758 SQFT

**0104**ONE BED 541 SQFT

**0103**TWO BED 755 SQFT

Piccadilly Basin

ONE BED 538 SQFT

**0101**ONE BED 508 SQFT

0102

TWO BED 758 SQFT Courtyard

0211

ONE BED 571 SQFT 0212

TWO BED 861 SQFT