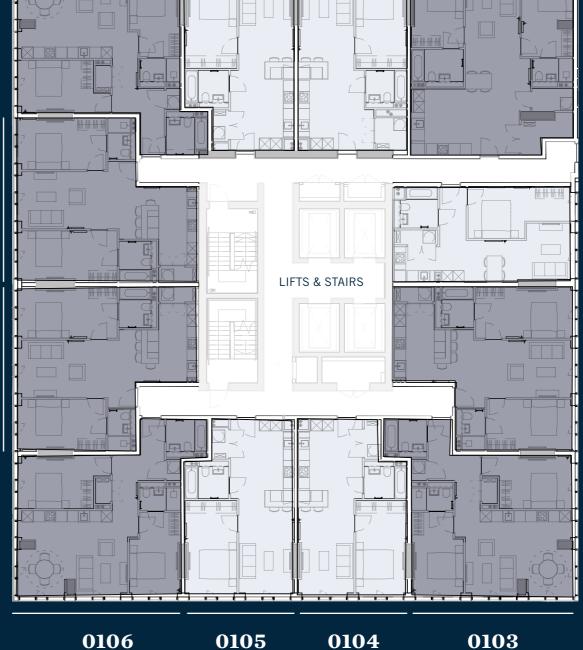

# One Port Street Floorplans

PRESTIGE COLLECTION

0111

ONE BED 571 SQFT 0112

TWO BED 861 SQFT

0110

ONE BED 538 SQFT

FIRST FLOOR

**0108**TWO BED 758 SQFT

0109

TWO BED 763 SQFT

TWO BED 755 SQFT

City Centre

**0107**TWO BED 758 SQFT

**0104**ONE BED 541 SQFT

**0103**TWO BED 755 SQFT

Piccadilly Basin

ONE BED 538 SQFT

**0101**ONE BED 508 SQFT

0102

TWO BED 758 SQFT Courtyard

0211

ONE BED 571 SQFT 0212

TWO BED 861 SQFT