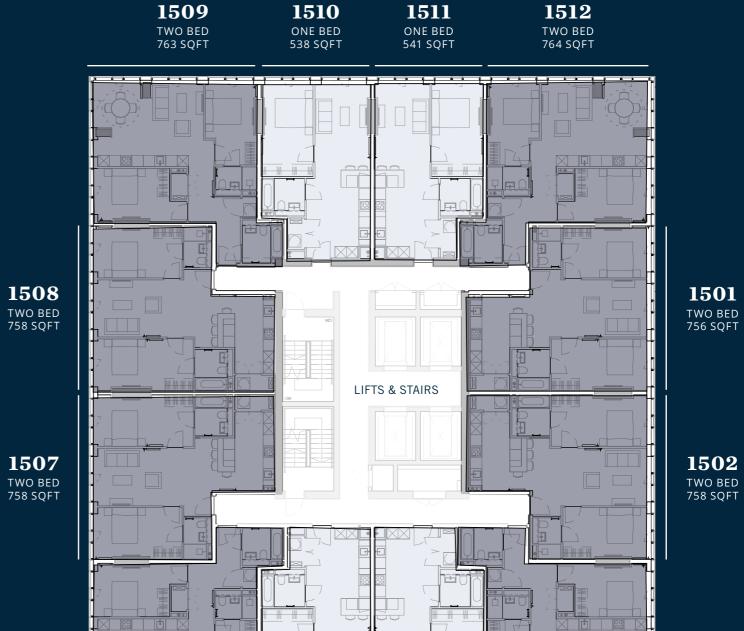

**1403**TWO BED 755 SQFT

FIFTEENTH FLOOR

Courtyard

 $\leftarrow$ 

1507

1506 TWO BED 755 SQFT 1505 ONE BED 538 SQFT 1504 ONE BED 541 SQFT 1503 TWO BED 755 SQFT

Piccadilly Basin

1611

ONE BED 541 SQFT 1612

TWO BED 764 SQFT

1610

ONE BED 538 SQFT

SIXTEENTH FLOOR

**1608**TWO BED 758 SQFT

City Centre

**1607**TWO BED 758 SQFT

**1601**TWO BED 756 SQFT

Ancoats

**1602**TWO BED 758 SQFT

**1606**TWO BED 755 SQFT

1609

TWO BED 763 SQFT

**1605**ONE BED
538 SQFT

ONE BED 541 SQFT

**1603**TWO BED 755 SQFT

SEVENTEENTH FLOOR

 $\leftarrow$ 

1707 TWO BED 758 SQFT

1708

1705 ONE BED 538 SQFT

1706

TWO BED 755 SQFT