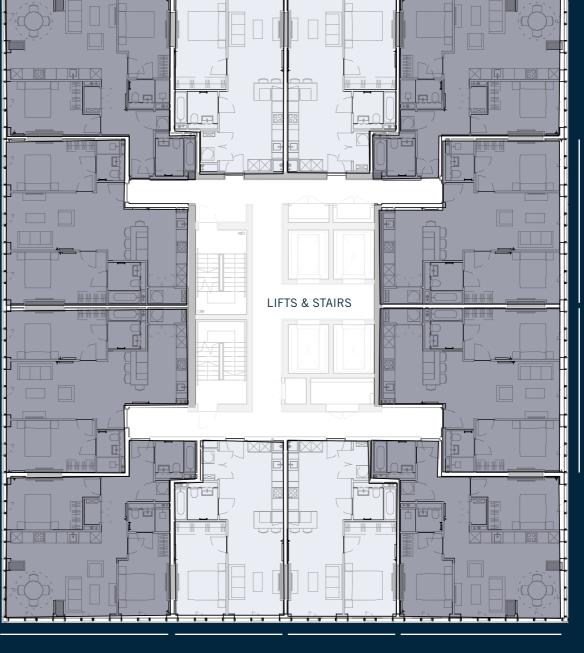

# One Port Street Floorplans

PRESTIGE COLLECTION

0111

ONE BED 571 SQFT 0112

TWO BED 861 SQFT

0110

ONE BED 538 SQFT

FIRST FLOOR

**0108**TWO BED 758 SQFT

0109

TWO BED 763 SQFT

TWO BED 755 SQFT

City Centre

**0107**TWO BED 758 SQFT

**0104**ONE BED 541 SQFT

**0103**TWO BED 755 SQFT

Piccadilly Basin

ONE BED 538 SQFT

**0101**ONE BED 508 SQFT

0102

TWO BED 758 SQFT Courtyard

0211

ONE BED 571 SQFT 0212

TWO BED 861 SQFT