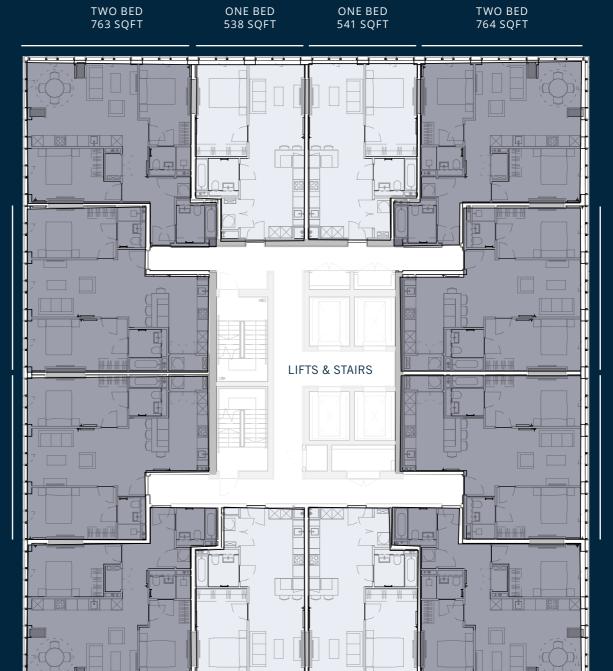

# One Port Street Floorplans

PRESTIGE COLLECTION

0111

ONE BED 571 SQFT 0112

TWO BED 861 SQFT

0110

ONE BED 538 SQFT

FIRST FLOOR

**0108**TWO BED 758 SQFT

0109

TWO BED 763 SQFT

TWO BED 755 SQFT

City Centre

**0107**TWO BED 758 SQFT

**0104**ONE BED 541 SQFT

**0103**TWO BED 755 SQFT

Piccadilly Basin

ONE BED 538 SQFT

**0101**ONE BED 508 SQFT

0102

TWO BED 758 SQFT Courtyard

0211

ONE BED 571 SQFT 0212

TWO BED 861 SQFT