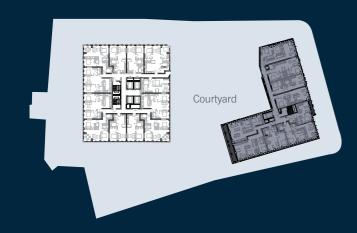

Piccadilly Basin

ONE BED 538 SQFT

**0101**ONE BED 508 SQFT

0102

TWO BED 758 SQFT Courtyard

0211

ONE BED 571 SQFT 0212

TWO BED 861 SQFT

City Centre

**0307**TWO BED 758 SQFT

**0301**ONE BED 508 SQFT

Courtyard

**0302**TWO BED 758 SQFT

Courtyard

**0306**TWO BED 755 SQFT

0309