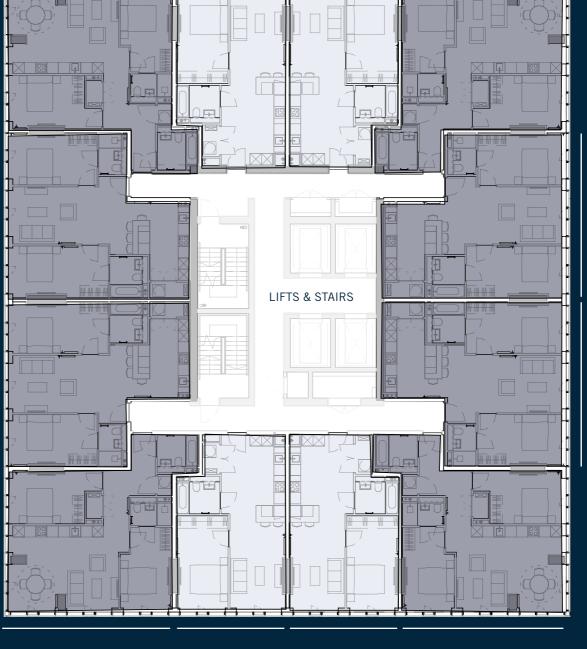

0210

ONE BED 538 SQFT

SECOND FLOOR

City Centre

**0207**TWO BED 758 SQFT

**0208**TWO BED 758 SQFT

LIFTS & STAIRS

**0206**TWO BED 755 SQFT

0209

TWO BED 763 SQFT

**0205**ONE BED
538 SQFT

**0204**ONE BED 541 SQFT

**0203**TWO BED 755 SQFT

Piccadilly Basin

**0201**ONE BED 508 SQFT

0202