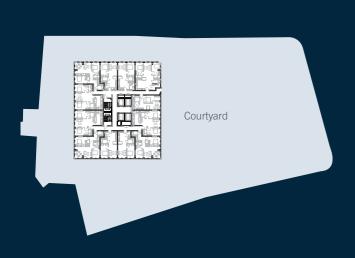

Piccadilly Basin

ONE BED 538 SQFT

**0101**ONE BED 508 SQFT

0102

TWO BED 758 SQFT Courtyard

0211

ONE BED 571 SQFT 0212

TWO BED 861 SQFT