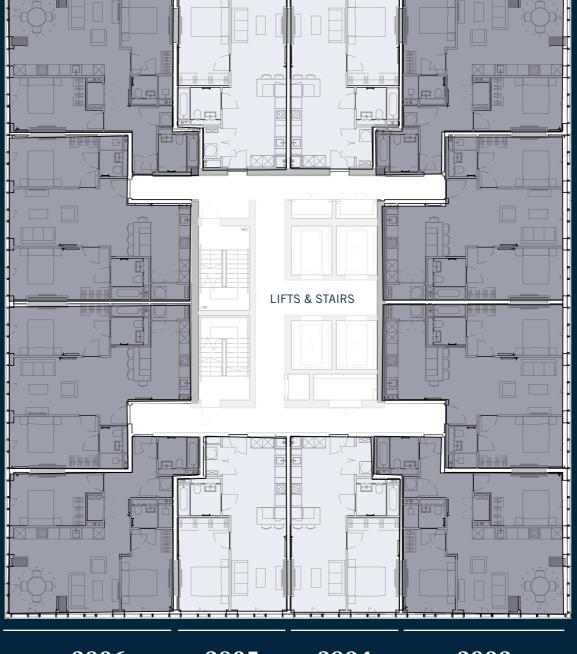

2608

TWO BED 758 SQFT

2607

TWO BED 758 SQFT

2609 TWO BED 763 SQFT 2610 ONE BED 538 SQFT

2611 ONE BED 541 SQFT

2612 TWO BED 764 SQFT

2606 TWO BED 755 SQFT

ONE BED 538 SQFT

2604 ONE BED 541 SQFT

2603 TWO BED 755 SQFT

Piccadilly Basin

NORTHERN QUARTER

2601

TWO BED 756 SQFT

2602

TWO BED 758 SQFT

2711

2712

**2710** 

2709

TWENTY-SEVENTH FLOOR

City Centre

**2707**TWO BED 758 SQFT