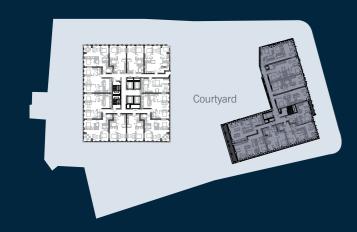

Piccadilly Basin

ONE BED 538 SQFT

**0101**ONE BED 508 SQFT

0102

TWO BED 758 SQFT Courtyard

0211

ONE BED 571 SQFT 0212

TWO BED 861 SQFT

City Centre

**0307**TWO BED 758 SQFT

**0301**ONE BED 508 SQFT

Courtyard

**0302**TWO BED 758 SQFT

Courtyard

**0306**TWO BED 755 SQFT

0309