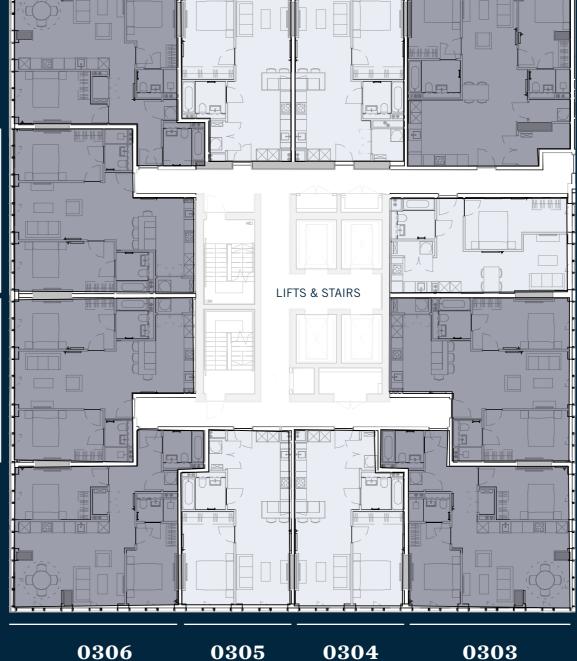

0210

ONE BED 538 SQFT

SECOND FLOOR

City Centre

**0207**TWO BED 758 SQFT

**0208**TWO BED 758 SQFT

LIFTS & STAIRS

**0206**TWO BED 755 SQFT

0209

TWO BED 763 SQFT

**0205**ONE BED
538 SQFT

**0204**ONE BED 541 SQFT

**0203**TWO BED 755 SQFT

Piccadilly Basin

**0201**ONE BED 508 SQFT

0202