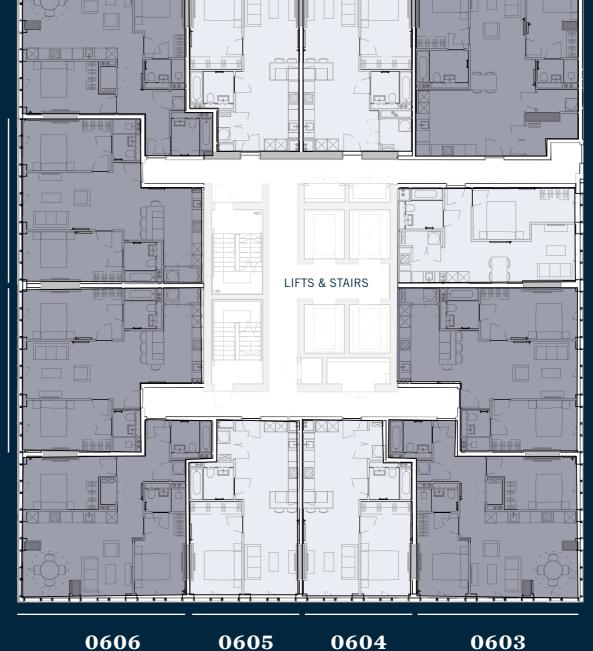

TWO BED 763 SQFT

City Centre

**0607**TWO BED 758 SQFT

**0601**ONE BED 508 SQFT

Courtyard

**0602**TWO BED 758 SQFT

Courtyard

ONE BED 538 SQFT

TWO BED 755 SQFT ONE BED 541 SQFT

**0603**TWO BED 755 SQFT

SIXTH FLOOR

**0708**TWO BED 862 SQFT

City Centre

**0707**TWO BED 758 SQFT

EIGHT FLOOR

**0808**TWO BED 862 SQFT