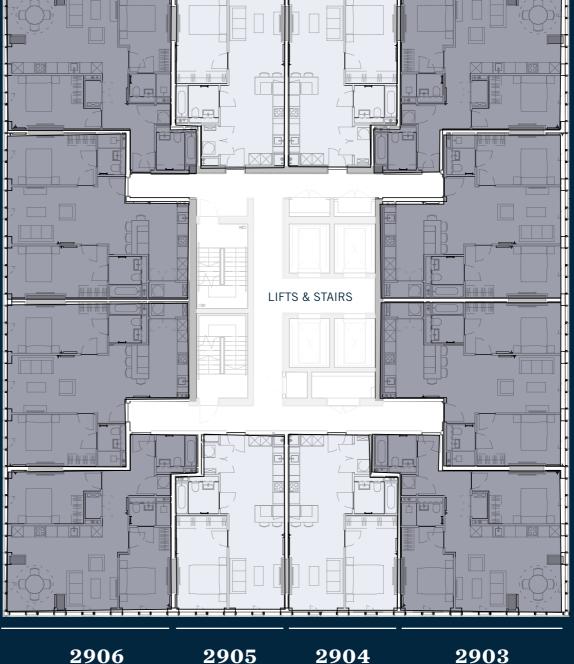

TWENTY-NINTH FLOOR

**2908**TWO BED 758 SQFT

City Centre

**2907**TWO BED 758 SQFT

**2901**TWO BED 756 SQFT

Ancoats

**2902**TWO BED 758 SQFT

**2906**TWO BED 755 SQFT

2909

TWO BED 763 SQFT

**2905**ONE BED 538 SQFT

2904 ONE BED 541 SQFT **2903**TWO BED 755 SQFT

3011

ONE BED 541 SQFT

3010

ONE BED 538 SQFT