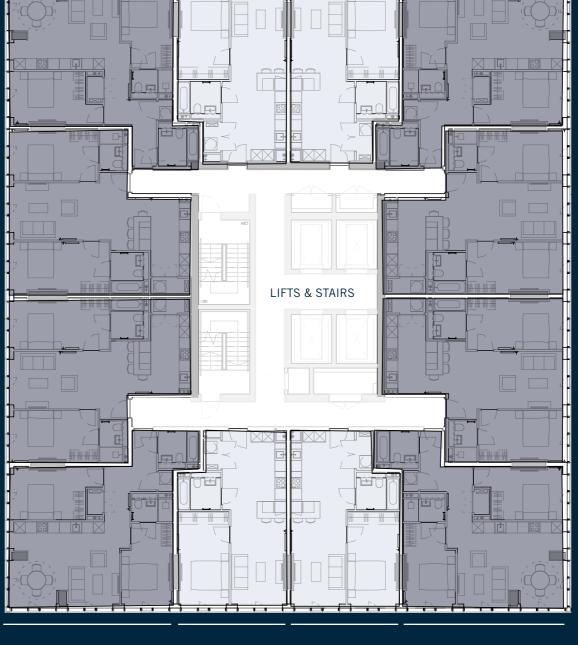

30

THIRTIETH FLOOR

**3008**TWO BED 758 SQFT

City Centre

**3007**TWO BED 758 SQFT

**3001** TWO BED 756 SQFT

Ancoats

**3002** TWO BED 758 SQFT

**3006**TWO BED 755 SQFT

3009

TWO BED 763 SQFT

**3005**ONE BED
538 SQFT

**3004**ONE BED 541 SQFT

**3003**TWO BED 755 SQFT

3012

TWO BED 764 SQFT