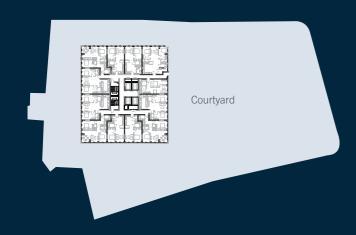

# One Port Street Floorplans

PRESTIGE COLLECTION

0111

ONE BED 571 SQFT 0112

TWO BED 861 SQFT

0110

ONE BED 538 SQFT

FIRST FLOOR

**0108**TWO BED 758 SQFT

0109

TWO BED 763 SQFT

TWO BED 755 SQFT

City Centre

**0107**TWO BED 758 SQFT

**0104**ONE BED 541 SQFT

**0103**TWO BED 755 SQFT

Piccadilly Basin

ONE BED 538 SQFT

**0101**ONE BED 508 SQFT

0102

TWO BED 758 SQFT Courtyard

0211

ONE BED 571 SQFT 0212

TWO BED 861 SQFT