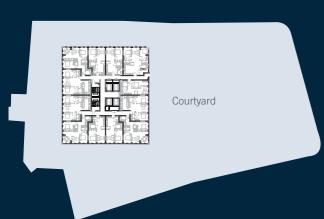

City Certife

**1107**TWO BED 748 SQFT

**1101**TWO BED 756 SQFT

Ancoats

**1102**TWO BED 758 SQFT

TWELVETH FLOOR

Northern Quarter

**1209**TWO BED 763 SQFT

**1210**ONE BED 538 SQFT

**1211**ONE BED 541 SQFT

**1212**TWO BED 763 SQFT

Piccadilly Basin

Ancoats

 $\leftarrow$ 

1310

ONE BED 538 SQFT 1311