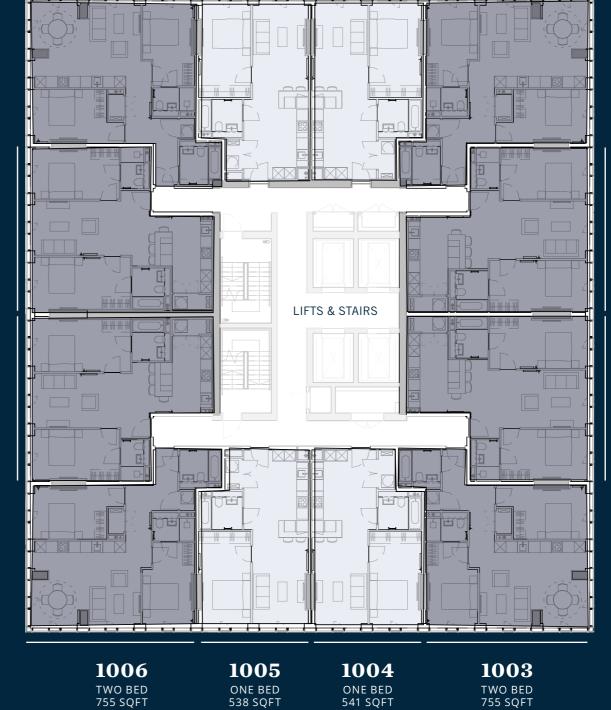

**0904**ONE BED 541 SQFT

**0903**TWO BED 755 SQFT

1010

ONE BED 538 SQFT 1011

ONE BED 541 SQFT 1012

TWO BED 764 SQFT

TENTH FLOOR

**1008**TWO BED 750 SQFT

1009

TWO BED 763 SQFT

City Centre

**1007** TWO BED 748 SQFT

**1001**TWO BED 756 SQFT

Ancoats

**1002**TWO BED 758 SQFT

1111