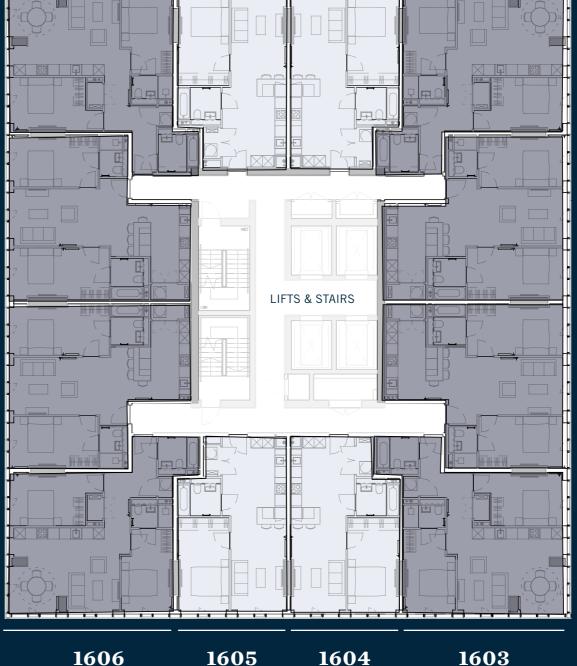

**1603**TWO BED 755 SQFT

SEVENTEENTH FLOOR

 $\leftarrow$ 

1707 TWO BED 758 SQFT

1708

1705 ONE BED 538 SQFT

1706

TWO BED 755 SQFT

1703 TWO BED 755 SQFT

Piccadilly Basin

1704

ONE BED 541 SQFT

1701

1702

TWO BED 758 SQFT

1810