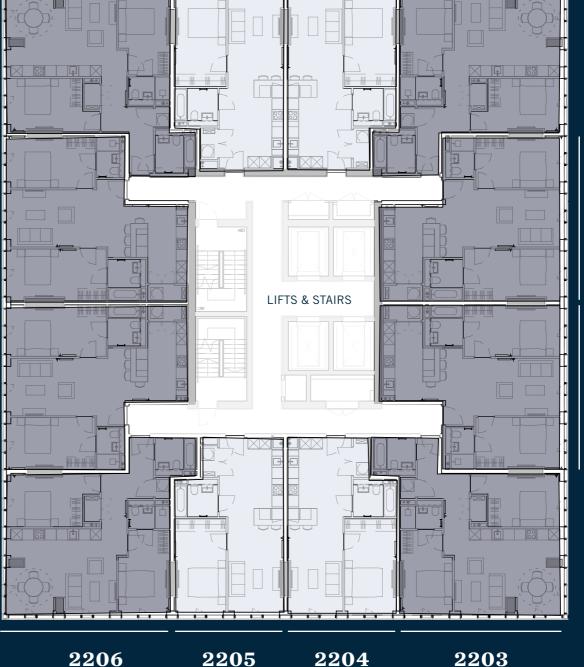

**2106**TWO BED 755 SQFT

**2105**ONE BED 538 SQFT

**2104**ONE BED 541 SQFT

**2103**TWO BED 755 SQFT

TWENTY-SECOND FLOOR

City Centre

2208

TWO BED 758 SQFT

2207

TWO BED 758 SQFT

**2209**TWO BED 763 SQFT

**2210**ONE BED 538 SQFT

**2211**ONE BED 541 SQFT

**2212**TWO BED 764 SQFT

**2201**TWO BED 756 SQFT

Ancoats

**2202**TWO BED 758 SQFT

**2206**TWO BED 755 SQFT

ONE BED 538 SQFT

ONE BED 541 SQFT

**2203**TWO BED 755 SQFT

2311

ONE BED 541 SQFT 2312

TWO BED 764 SQFT