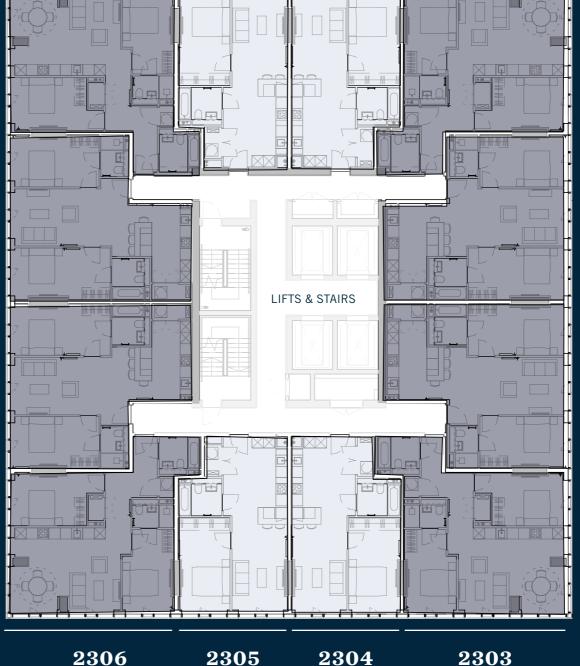

# 2

TWENTY-THIRD FLOOR

**2308**TWO BED 758 SQFT

City Centre

**2307**TWO BED 758 SQFT

**2301**TWO BED 756 SQFT

Ancoats

**2302**TWO BED 758 SQFT

**2306**TWO BED 755 SQFT

2309

TWO BED 763 SQFT

**2305**ONE BED 538 SQFT

**2304**ONE BED 541 SQFT

TWO BED 755 SQFT

TWENTY-FORTH FLOOR

**2408**TWO BED 758 SQFT