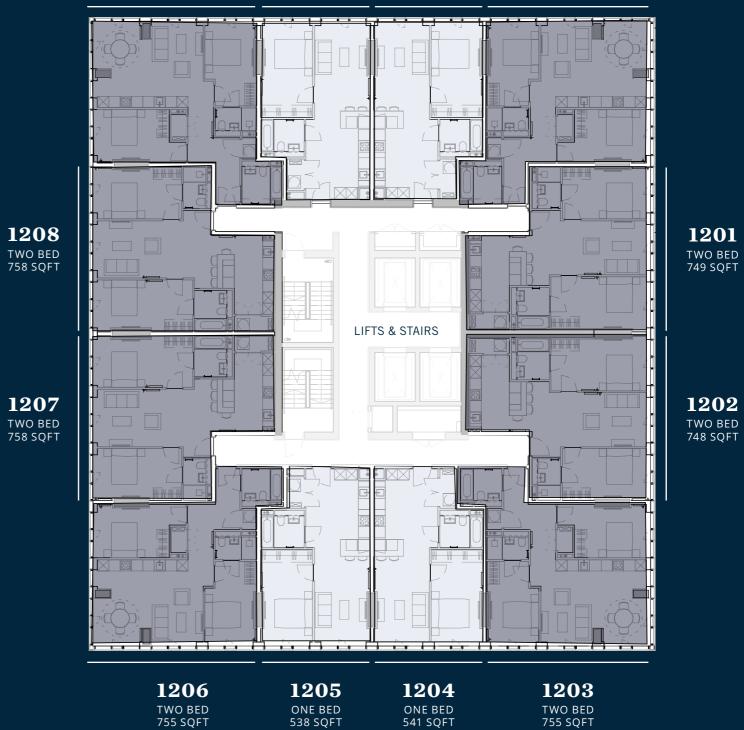

City Certife

**1107**TWO BED 748 SQFT

**1101**TWO BED 756 SQFT

Ancoats

**1102**TWO BED 758 SQFT

TWELVETH FLOOR

Northern Quarter

**1209**TWO BED 763 SQFT

**1210**ONE BED 538 SQFT

**1211**ONE BED 541 SQFT

**1212**TWO BED 763 SQFT

Piccadilly Basin

Ancoats

 $\leftarrow$ 

1310

ONE BED 538 SQFT 1311