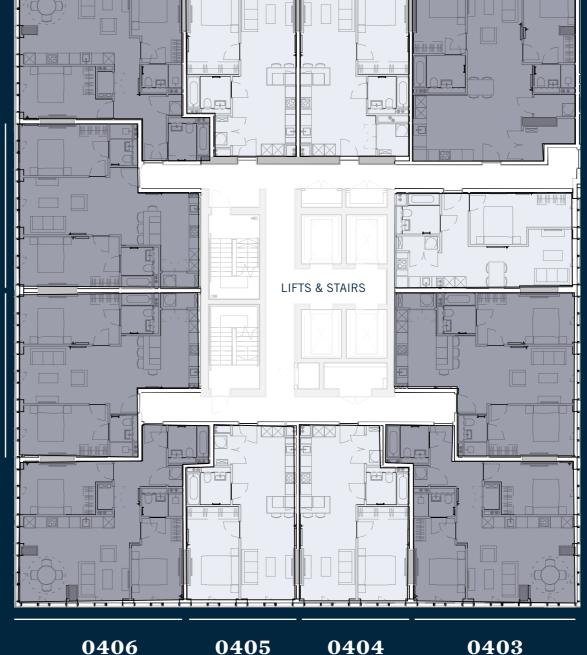

TWO BED 763 SQFT

> ONE BED 538 SQFT

ONE BED 541 SQFT

TWO BED 755 SQFT

0410

ONE BED 538 SQFT 0411

ONE BED 571 SQFT 0412

TWO BED 861 SQFT

FORTH FLOOR

TWO BED 758 SQFT

City Certifie

**0407**TWO BED 758 SQFT

0408

**0401**ONE BED 508 SQFT

• Courtyard

**0402**TWO BED 758 SQFT

**0406**TWO BED 755 SQFT

0409

TWO BED 763 SQFT

**0405**ONE BED
538 SQFT

ONE BED 541 SQFT

**0403**TWO BED 755 SQFT

0511

ONE BED 571 SQFT