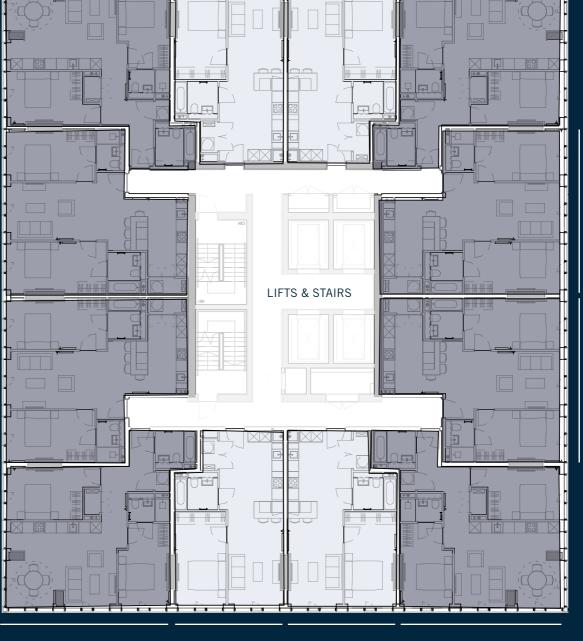

0210

ONE BED 538 SQFT

SECOND FLOOR

City Centre

**0207**TWO BED 758 SQFT

**0208**TWO BED 758 SQFT

LIFTS & STAIRS

**0206**TWO BED 755 SQFT

0209

TWO BED 763 SQFT

**0205**ONE BED
538 SQFT

**0204**ONE BED 541 SQFT

**0203**TWO BED 755 SQFT

Piccadilly Basin

**0201**ONE BED 508 SQFT

0202