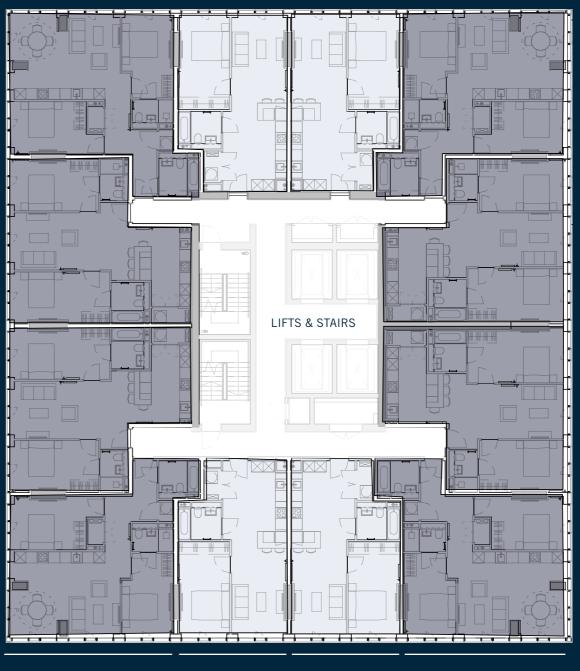

# One Port Street Floorplans

PRESTIGE COLLECTION

0111

ONE BED 571 SQFT 0112

TWO BED 861 SQFT

0110

ONE BED 538 SQFT

FIRST FLOOR

**0108**TWO BED 758 SQFT

0109

TWO BED 763 SQFT

TWO BED 755 SQFT

City Centre

**0107**TWO BED 758 SQFT

**0104**ONE BED 541 SQFT

**0103**TWO BED 755 SQFT

Piccadilly Basin

ONE BED 538 SQFT

**0101**ONE BED 508 SQFT

0102

TWO BED 758 SQFT Courtyard

0211

ONE BED 571 SQFT 0212

TWO BED 861 SQFT