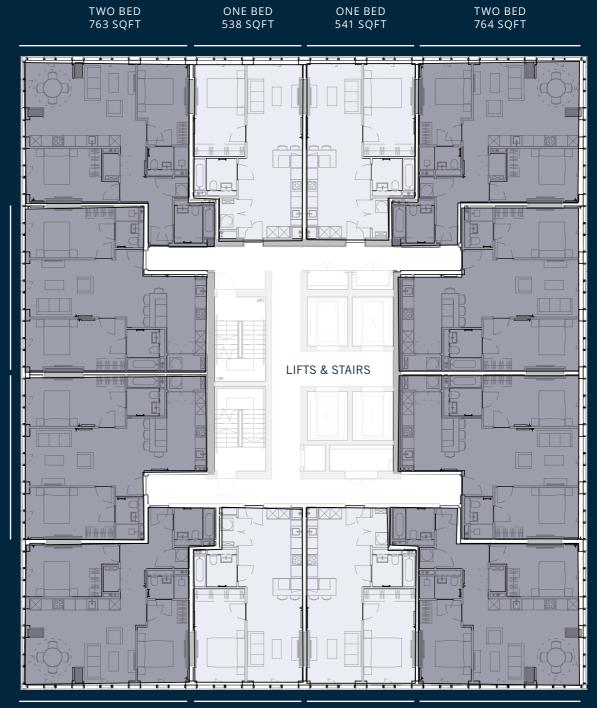

2608

TWO BED 758 SQFT

2607

TWO BED 758 SQFT

2609 TWO BED 763 SQFT 2610 ONE BED 538 SQFT

2611 ONE BED 541 SQFT

2612 TWO BED 764 SQFT

2606 TWO BED 755 SQFT

ONE BED 538 SQFT

2604 ONE BED 541 SQFT

2603 TWO BED 755 SQFT

Piccadilly Basin

NORTHERN QUARTER

2601

TWO BED 756 SQFT

2602