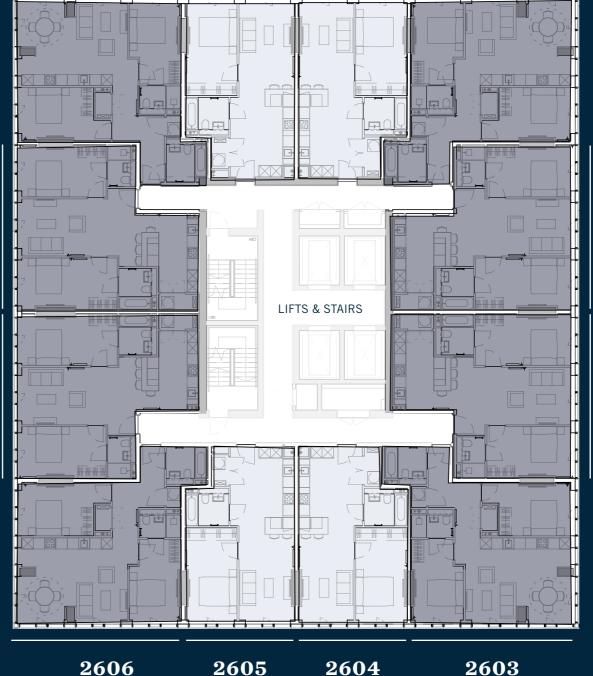

2608

TWO BED 758 SQFT

2607

TWO BED 758 SQFT

2609 TWO BED 763 SQFT 2610 ONE BED 538 SQFT

2611 ONE BED 541 SQFT

2612 TWO BED 764 SQFT

2606 TWO BED 755 SQFT

ONE BED 538 SQFT

2604 ONE BED 541 SQFT

2603 TWO BED 755 SQFT

Piccadilly Basin

NORTHERN QUARTER

2601

TWO BED 756 SQFT

2602