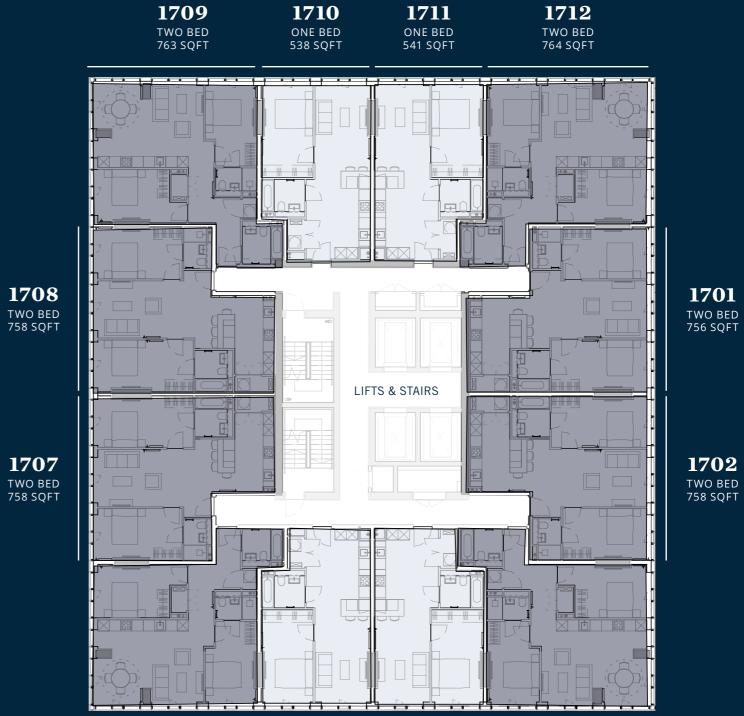

**0108**TWO BED 758 SQFT

0109

TWO BED 763 SQFT

TWO BED 755 SQFT

City Centre

**0107**TWO BED 758 SQFT

**0104**ONE BED 541 SQFT

**0103**TWO BED 755 SQFT

Piccadilly Basin

ONE BED 538 SQFT

**0101**ONE BED 508 SQFT

0102

TWO BED 758 SQFT Courtyard

0211

ONE BED 571 SQFT 0212

TWO BED 861 SQFT