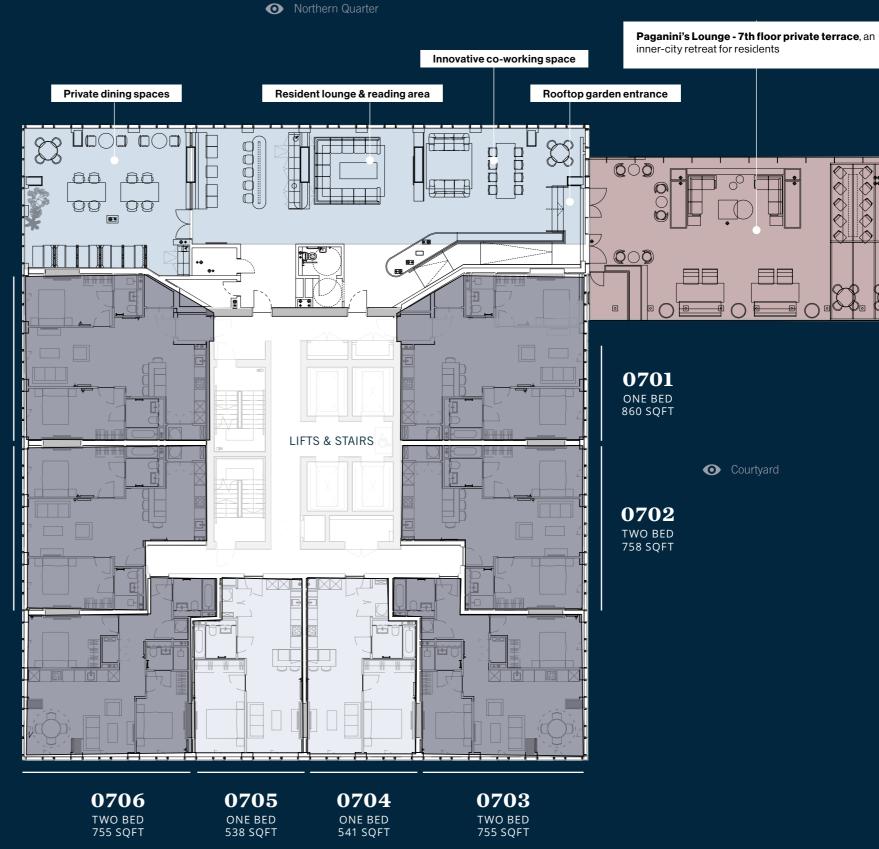

TWO BED 755 SQFT ONE BED 541 SQFT

**0603**TWO BED 755 SQFT

SIXTH FLOOR

**0708**TWO BED 862 SQFT

City Centre

**0707**TWO BED 758 SQFT

EIGHT FLOOR

**0808**TWO BED 862 SQFT