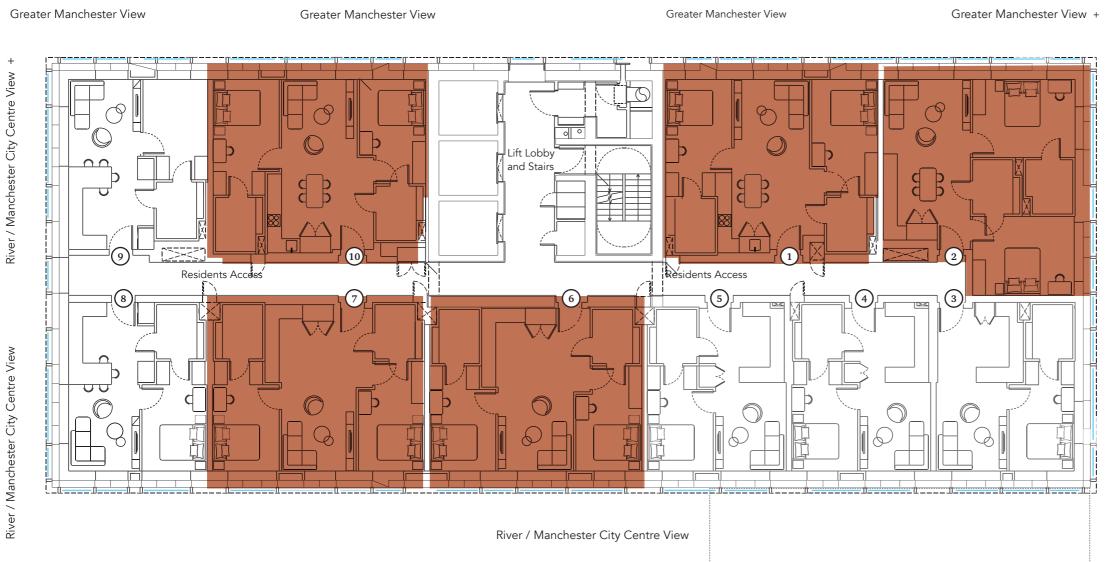

# RIVER View

Floorplan / Level 2-30

Typical Floorplan 2 Bedroom Apartment 721 SQ.FT

Typical Floorplan 1 Bedroom Apartment 463 SQ.FT

Please note that the information that we distribute is produced with great care and believed to be correct at the time of printing to the best of our knowledge. Pictures, layouts and other details in this brochure are given as a general guide and may change from time to time in accordance with the final designs of the development and appropriate planning permissions. We endeavour to ensure that any market forecasts we provide are accurate and well researched at all times, however we cannot ultimately warrant the accuracy of that information and cannot be held liable for any reliance you may make of or put on it except as specifically agreed with us in any further agreement we may make with you in writing.

Typical Floorplan / Level 2-30

# River / Manchester City Centre View

City

/ Centre

View

.....

| 1.  | Two bedroom apartment | 746 |
|-----|-----------------------|-----|
| 2.  | Two bedroom apartment | 744 |
| 3.  | One bedroom apartment | 474 |
| 4.  | One bedroom apartment | 463 |
| 5.  | One bedroom apartment | 463 |
| 6.  | Two bedroom apartment | 689 |
| 7.  | Two bedroom apartment | 710 |
| 8.  | One bedroom apartment | 484 |
| 9.  | One bedroom apartment | 474 |
| 10. | Two bedroom apartment | 761 |