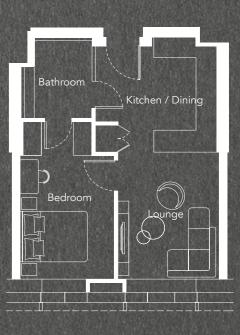

### Typical Floorplan 1 Bedroom Apartment 451 SQ.FT

Please note that the information that we distribute is produced with great care and believed to be correct at the time of printing to the best of our knowledge. Pictures, layouts and other details in this brochure are given as a general guide and may change from time to time in accordance with the final designs of the development and appropriate planning permissions. We endeavour to ensure that any market forecasts we provide are accurate and well researched at all times, however we cannot ultimately warrant the accuracy of that information and cannot be held liable for any reliance you may make of or put on it except as specifically agreed with us in any further agreement we may make with you in writing.

## Typical Floorplan 1 Bedroom Apartment 451 SQ.FT

Please note that the information that we distribute is produced with great care and believed to be correct at the time of printing to the best of our knowledge. Pictures, layouts and other details in this brochure are given as a general guide and may change from time to time in accordance with the final designs of the development and appropriate planning permissions. We endeavour to ensure that any market forecasts we provide are accurate and well researched at all times, however we cannot ultimately warrant the accuracy of that information and cannot be held liable for any reliance you may make of or put on it except as specifically agreed with us in any further agreement we may make with you in writing.