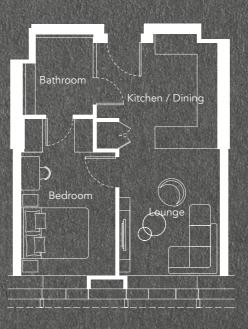

### Typical Floorplan 1 Bedroom Apartment 451 SQ.FT

Please note that the information that we distribute is produced with great care and believed to be correct at the time of printing to the best of our knowledge. Pictures, layouts and other details in this brochure are given as a general guide and may change from time to time in accordance with the final designs of the development and appropriate planning permissions. We endeavour to ensure that any market forecasts we provide are accurate and well researched at all times, however we cannot ultimately warrant the accuracy of that information and cannot be held liable for any reliance you may make of or put on it except as specifically agreed with us in any further agreement we may make with you in writing.

## Typical Floorplan 1 Bedroom Apartment 451 SQ.FT

Please note that the information that we distribute is produced with great care and believed to be correct at the time of printing to the best of our knowledge. Pictures, layouts and other details in this brochure are given as a general guide and may change from time to time in accordance with the final designs of the development and appropriate planning permissions. We endeavour to ensure that any market forecasts we provide are accurate and well researched at all times, however we cannot ultimately warrant the accuracy of that information and cannot be held liable for any reliance you may make of or put on it except as specifically agreed with us in any further agreement we may make with you in writing.