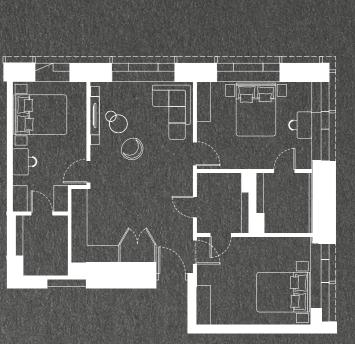

orplans / Mezzanine Floor



### Typical Floorplan 1 Bedroom Apartment 451 SQ.FT



Please note that the information that we distribute is produced with great care and believed to be correct at the time of printing to the best of our knowledge. Pictures, layouts and other details in this brochure are given as a general guide and may change from time to time in accordance with the final designs of the development and appropriate planning permissions. We endeavour to ensure that any market forecasts we provide are accurate and well researched at all times, however we cannot ultimately warrant the accuracy of that information and cannot be held liable for any reliance you may make of or put on it except as specifically agreed with us in any further agreement we may make with you in writing.



#### Typical Floorplan 2 Bedroom Apartment 703 SQ.FT





## Typical Floorplan / Mezzanine Floor





| 1. | One bedroom apartment | 517 |
|----|-----------------------|-----|
| 2. | One bedroom apartment | 526 |
| 3. | Two bedroom apartment | 851 |

## Affinityliving

# RIVER View

Floorplan / Level 1



Typical Floorplan 2 Bedroom Apartment 721 SQ.FT

Typical Floorplan 1 Bedroom Apartment 452 SQ.FT

Please note that the information that we distribute is produced with great care and believed to be correct at the time of printing to the best of our knowledge. Pictures, layouts and other details in this brochure are given as a general guide and may change from time to time in accordance with the final designs of the development and appropriate planning permissions. We endeavour to ensure