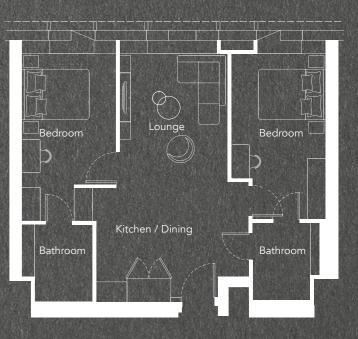

#### Typical Floorplan 2 Bedroom Apartment 703 SQ.FT

#### Typical Floorplan 2 Bedroom Apartment 703 SQ.FT

Typical Floorplan / Level 32

-----

| 1.  | One bedroom apartment   | 495 |
|-----|-------------------------|-----|
| 2.  | Three bedroom apartment | 994 |
| 3.  | One bedroom apartment   | 484 |
| 4.  | One bedroom apartment   | 474 |
| 5.  | One bedroom apartment   | 463 |
| 6.  | Two bedroom apartment   | 689 |
| 7.  | Two bedroom apartment   | 710 |
| 8.  | One bedroom apartment   | 484 |
| 9.  | One bedroom apartment   | 474 |
| 10. | Two bedroom apartment   | 754 |

#### Typical Floorplan 2 Bedroom Apartment 703 SQ.FT

Typical Floorplan / Level 33

| 1.  | One bedroom apartment | 497 |
|-----|-----------------------|-----|
| 2.  | One bedroom apartment | 499 |
| 3.  | One bedroom apartment | 454 |
| 4.  | One bedroom apartment | 487 |
| 5.  | One bedroom apartment | 480 |
| 6.  | One bedroom apartment | 467 |
| 7.  | Two bedroom apartment | 704 |
| 8.  | Two bedroom apartment | 725 |
| 9.  | One bedroom apartment | 493 |
| 10. | One bedroom apartment | 485 |
| 11. | Two bedroom apartment | 763 |