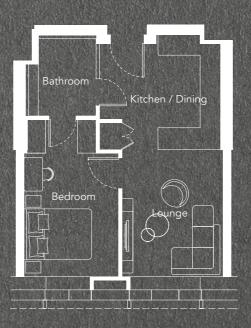

Typical Floorplan 3 Bedroom Apartment 960 SQ.FT

## Affinityliving

# RIVER View

Floorplans / Mezzanine Floor



### Typical Floorplan 1 Bedroom Apartment 451 SQ.FT



Please note that the information that we distribute is produced with great care and believed to be correct at the time of printing to the best of our knowledge. Pictures, layouts and other details in this brochure are given as a general guide and may change from time to time in accordance with the final designs of the development and appropriate planning permissions. We endeavour to ensure that any market forecasts we provide are accurate and well researched at all times, however we cannot ultimately warrant the accuracy of that information and cannot be held liable for any reliance you may make of or put on it except as specifically agreed with us in any further agreement we may make with you in writing.



#### Typical Floorplan 2 Bedroom Apartment 703 SQ.FT





## Typical Floorplan /