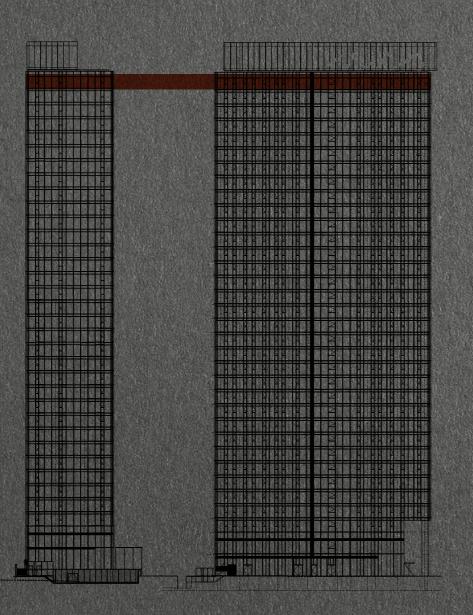

cannot be held liable for any reliance you may make of or put on it except as specifically agreed with us in any further agreement we may make with you in writing.







Typical Floorplan / Level 2-30



# River / Manchester City Centre View

City

/ Centre

View

.....



| 1.  | Two bedroom apartment | 746 |
|-----|-----------------------|-----|
| 2.  | Two bedroom apartment | 744 |
| 3.  | One bedroom apartment | 474 |
| 4.  | One bedroom apartment | 463 |
| 5.  | One bedroom apartment | 463 |
| 6.  | Two bedroom apartment | 689 |
| 7.  | Two bedroom apartment | 710 |
| 8.  | One bedroom apartment | 484 |
| 9.  | One bedroom apartment | 474 |
| 10. | Two bedroom apartment | 761 |

Typical Floorplan 3 Bedroom Apartment 960 SQ.FT

## Affinityliving

# RIVER View

Floorplans / Level 32



## Typical Floorplan 1 Bedroom Apartment 451 SQ.FT



Please note that the information that we distribute is produced with great care and believed to be correct at the time of printing to the best of our knowledge. Pictures, layouts and other details in this brochure are given as a general guide and may change from time to time in accordance with the final designs of the development and appropriate planning permissions. We endeavour to ensure that any market forecasts we provide are accurate and well researched at all times, however we cannot ultimately warrant the accuracy of that information and cannot be held liable for any reliance you may make of or put on it except as specifically agreed with us in any further agreement we may make with you in writing.



#### Typical Floorplan 2 B