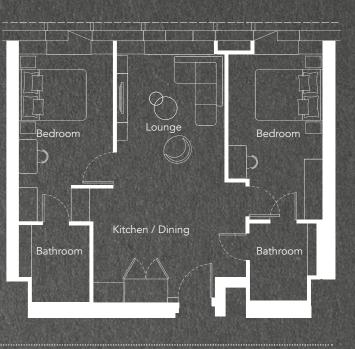

#### Typical Floorplan 2 Bedroom Apartment 703 SQ.FT

#### Typical Floorplan 2 Bedroom Apartment 703 SQ.FT

Typical Floorplan / Level 32

-----

| 1.  | One bedroom apartment   | 495 |
|-----|-------------------------|-----|
| 2.  | Three bedroom apartment | 994 |
| 3.  | One bedroom apartment   | 484 |
| 4.  | One bedroom apartment   | 474 |
| 5.  | One bedroom apartment   | 463 |
| 6.  | Two bedroom apartment   | 689 |
| 7.  | Two bedroom apartment   | 710 |
| 8.  | One bedroom apartment   | 484 |
| 9.  | One bedroom apartment   | 474 |
| 10. | Two bedroom apartment   | 754 |