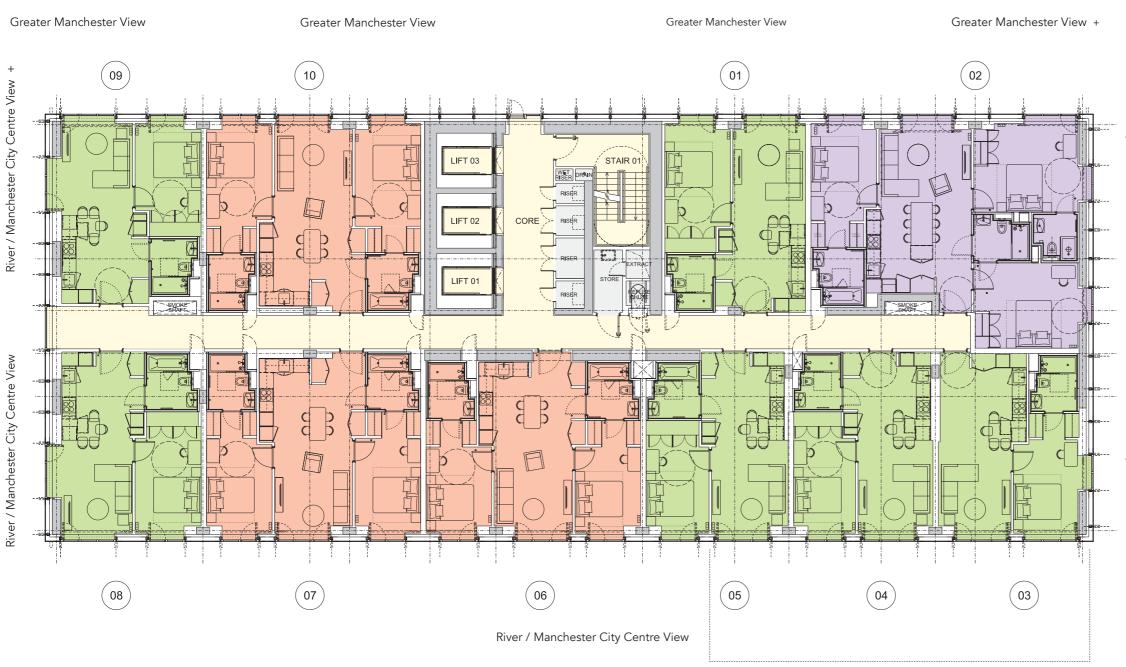

Typical Floorplan / Level 2-30

# River / Manchester City Centre View

City

/ Centre

View

.....

| 1.  | Two bedroom apartment | 746 |
|-----|-----------------------|-----|
| 2.  | Two bedroom apartment | 744 |
| 3.  | One bedroom apartment | 474 |
| 4.  | One bedroom apartment | 463 |
| 5.  | One bedroom apartment | 463 |
| 6.  | Two bedroom apartment | 689 |
| 7.  | Two bedroom apartment | 710 |
| 8.  | One bedroom apartment | 484 |
| 9.  | One bedroom apartment | 474 |
| 10. | Two bedroom apartment | 761 |