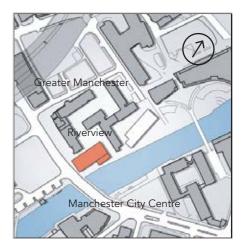

# River / Manchester City Centre View

City

/ Centre

View

.....

| 1.  | Two bedroom apartment | 746 |
|-----|-----------------------|-----|
| 2.  | Two bedroom apartment | 744 |
| 3.  | One bedroom apartment | 474 |
| 4.  | One bedroom apartment | 463 |
| 5.  | One bedroom apartment | 463 |
| 6.  | Two bedroom apartment | 689 |
| 7.  | Two bedroom apartment | 710 |
| 8.  | One bedroom apartment | 484 |
| 9.  | One bedroom apartment | 474 |
| 10. | Two bedroom apartment | 761 |