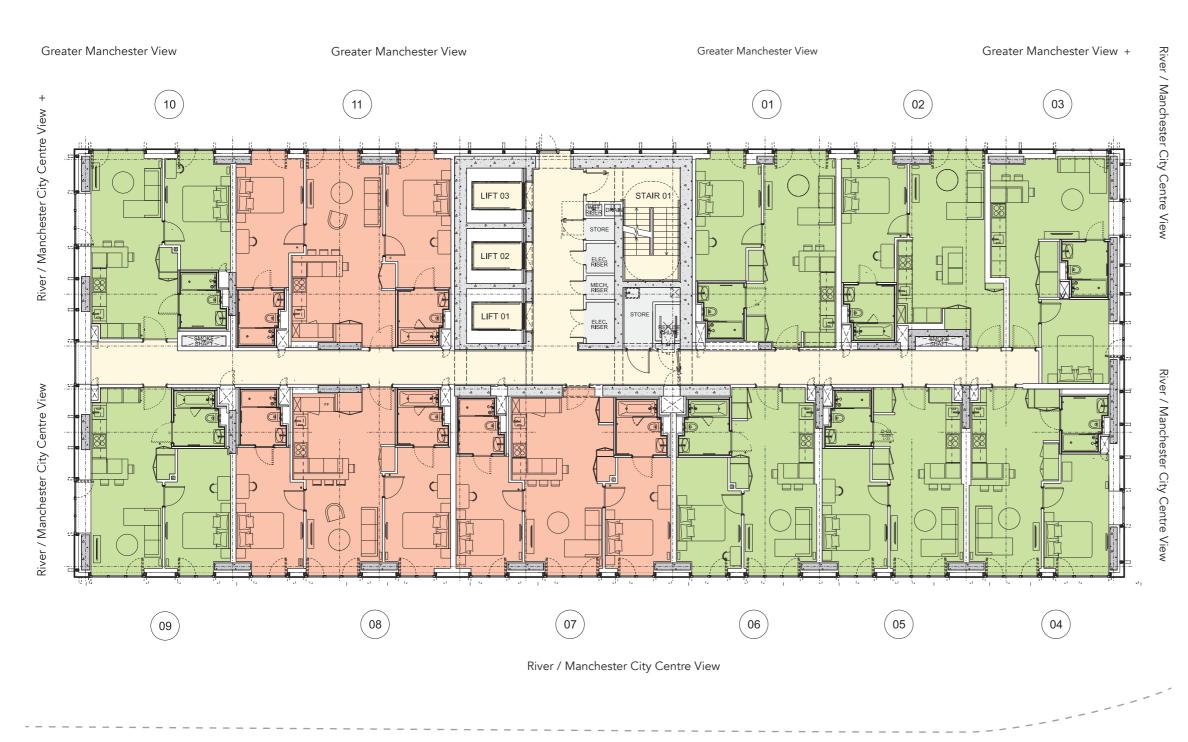

# RIVER View

Floorplan / Level 2-30

Typical Floorplan 2 Bedroom Apartment 721 SQ.FT

Typical Floorplan 1 Bedroom Apartment 463 SQ.FT

Please note that the information that we distribute is produced with great care and believed to be correct at the time of printing to the best of our knowledge. Pictures, layouts and other details in this brochure are given as a general guide and may change from time to time in accordance with the final designs of the development and appropriate planning permissions. We endeavour to ensure that any market forecasts we provide are accurate and well researched at all times, however we cannot ultimately warrant the accuracy of that information and cannot be held liable for any reliance you may make of or put on it except as specifically agreed with us in any further agreement we may make with you in writing.

Typical Floorplan / Level 2-30

# River / Manchester City Centre View

City

/ Centre

View

.....

| 1.  | Two bedroom apartment | 746 |
|-----|-----------------------|-----|
| 2.  | Two bedroom apartment | 744 |
| 3.  | One bedroom apartment | 474 |
| 4.  | One bedroom apartment | 463 |
| 5.  | One bedroom apartment | 463 |
| 6.  | Two bedroom apartment | 689 |
| 7.  | Two bedroom apartment | 710 |
| 8.  | One bedroom apartment | 484 |
| 9.  | One bedroom apartment | 474 |
| 10. | Two bedroom apartment | 761 |