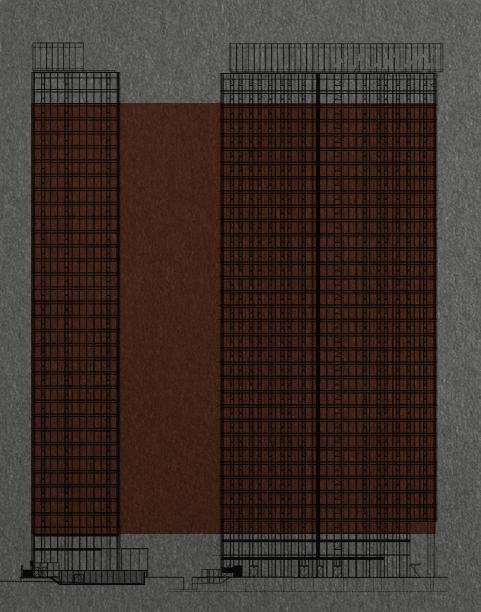

# RIVER View

Floorplan / Level 2-30

Typical Floorplan 2 Bedroom Apartment 721 SQ.FT

Typical Floorplan 1 Bedroom Apartment 463 SQ.FT

Please note that the information that we distribute is produced with great care and believed to be correct at the time of printing to the best of our knowledge. Pictures, layouts and other details in this brochure are given as a general guide and may change from time to time in accordance with the final designs of the development and appropriate planning permissions. We endeavour to ensure that any market forecasts we provide are accurate and well researched at all times, however we cannot ultimately warrant the accuracy of that information and cannot be held liable for any reliance you may make of or put on it except as specifically agreed with us in any further agreement we may make with you in writing.

Typical Floorplan / Level 2-30

# River / Manchester City Centre View

City

/ Centre

View

.....

| 1.  | Two bedroom apartment | 746 |
|-----|-----------------------|-----|
| 2.  | Two bedroom apartment | 744 |
| 3.  | One bedroom apartment | 474 |
| 4.  | One bedroom apartment | 463 |
| 5.  | One bedroom apartment | 463 |
| 6.  | Two bedroom apartment | 689 |
| 7.  | Two bedroom apartment | 710 |
| 8.  | One bedroom apartment | 484 |
| 9.  | One bedroom apartment | 474 |
| 10. | Two bedroom apartment | 761 |