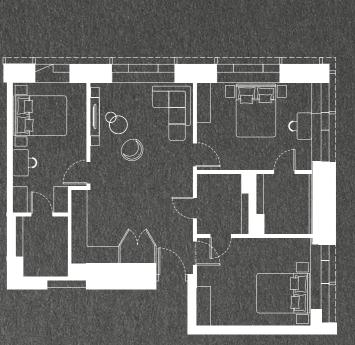

iew

Floorplans / Level 32



## Typical Floorplan 1 Bedroom Apartment 451 SQ.FT



Please note that the information that we distribute is produced with great care and believed to be correct at the time of printing to the best of our knowledge. Pictures, layouts and other details in this brochure are given as a general guide and may change from time to time in accordance with the final designs of the development and appropriate planning permissions. We endeavour to ensure that any market forecasts we provide are accurate and well researched at all times, however we cannot ultimately warrant the accuracy of that information and cannot be held liable for any reliance you may make of or put on it except as specifically agreed with us in any further agreement we may make with you in writing.



#### Typical Floorplan 2 Bedroom Apartment 703 SQ.FT





Typical Floorplan / Level 32



-----



| 1.  | One bedroom apartment   | 495 |
|-----|-------------------------|-----|
| 2.  | Three bedroom apartment | 994 |
| 3.  | One bedroom apartment   | 484 |
| 4.  | One bedroom apartment   | 474 |
| 5.  | One bedroom apartment   | 463 |
| 6.  | Two bedroom apartment   | 689 |
| 7.  | Two bedroom apartment   | 710 |
| 8.  | One bedroom apartment   | 484 |
| 9.  | One bedroom apartment   | 474 |
| 10. | Two bedroom apartment   | 754 |

Typical Floorplan 3 Bedroom Apartment 960 SQ.FT

## Affinityliving

# RIVER View

Floorplans / Level 33



## Typical Floorplan 1 Bedroom Apartment 451 SQ.FT



Please note that the information that we distribute is produced with great care and believed to b