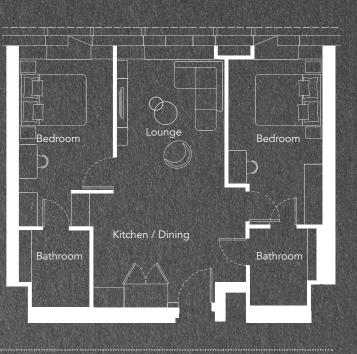

#### Typical Floorplan 2 Bedroom Apartment 703 SQ.FT

#### Typical Floorplan 2 Bedroom Apartment 703 SQ.FT

Typical Floorplan / Level 32

-----

| 1.  | One bedroom apartment   | 495 |
|-----|-------------------------|-----|
| 2.  | Three bedroom apartment | 994 |
| 3.  | One bedroom apartment   | 484 |
| 4.  | One bedroom apartment   | 474 |
| 5.  | One bedroom apartment   | 463 |
| 6.  | Two bedroom apartment   | 689 |
| 7.  | Two bedroom apartment   | 710 |
| 8.  | One bedroom apartment   | 484 |
| 9.  | One bedroom apartment   | 474 |
| 10. | Two bedroom apartment   | 754 |