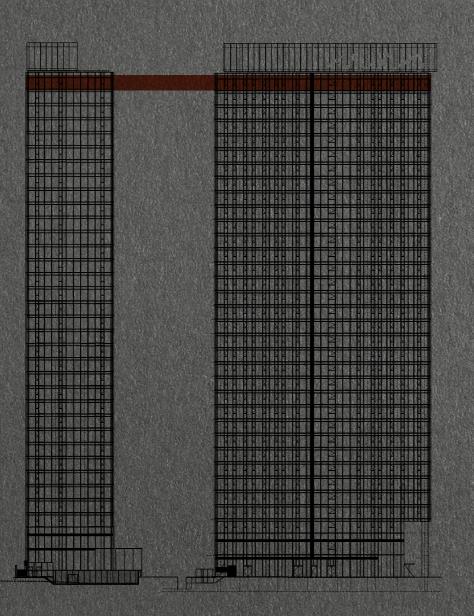

ld liable for any reliance you may make of or put on it except as specifically agreed with us in any further agreement we may make with you in writing.



#### Typical Floorplan 2 Bedroom Apartment 703 SQ.FT





Typical Floorplan / Level 32



-----



| 1.  | One bedroom apartment   | 495 |
|-----|-------------------------|-----|
| 2.  | Three bedroom apartment | 994 |
| 3.  | One bedroom apartment   | 484 |
| 4.  | One bedroom apartment   | 474 |
| 5.  | One bedroom apartment   | 463 |
| 6.  | Two bedroom apartment   | 689 |
| 7.  | Two bedroom apartment   | 710 |
| 8.  | One bedroom apartment   | 484 |
| 9.  | One bedroom apartment   | 474 |
| 10. | Two bedroom apartment   | 754 |

Typical Floorplan 3 Bedroom Apartment 960 SQ.FT

## Affinityliving

# RIVER View

Floorplans / Level 33



## Typical Floorplan 1 Bedroom Apartment 451 SQ.FT



Please note that the information that we distribute is produced with great care and believed to be correct at the time of printing to the best of our knowledge. Pictures, layouts and other details in this brochure are given as a general guide and may change from time to time in accordance with the final designs of the development and appropriate planning permissions. We endeavour to ensure that any market forecasts we provide are accurate and well researched at all times, however we cannot ultimately warrant the accuracy of that information and cannot be held liable for any reliance you may make of or put on it except as specifically agreed with us in any further agreement we may make with you in writing.



#### Typical Floorplan 2 B