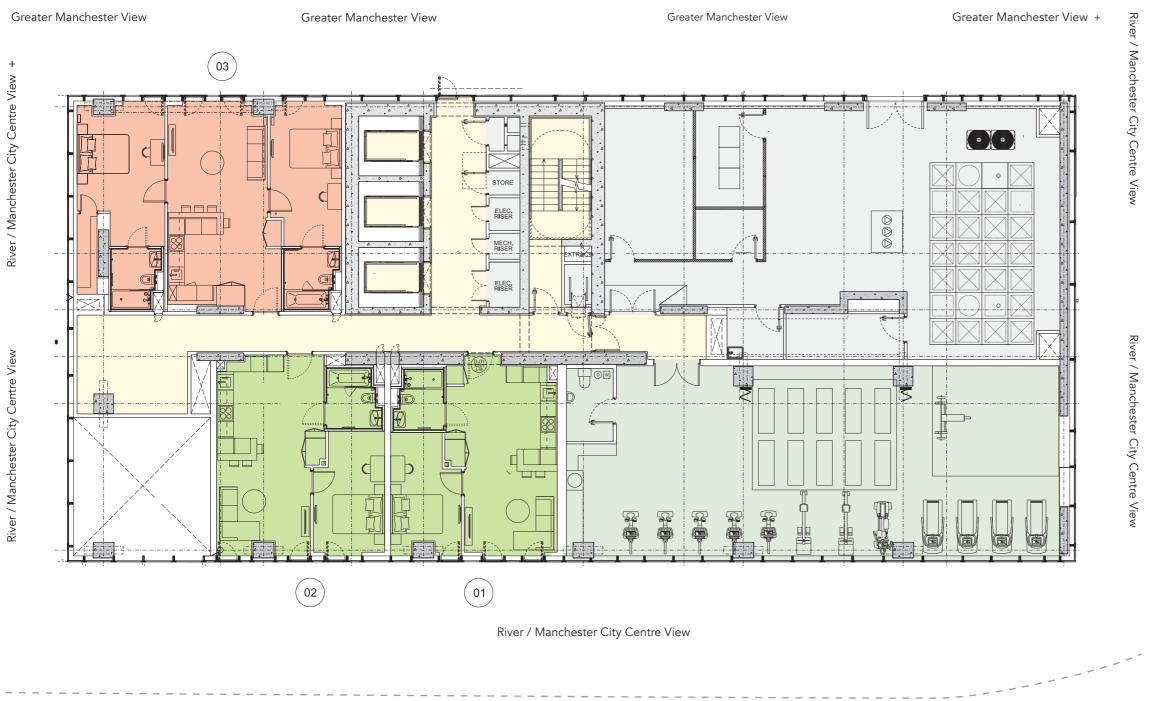

# RIVER View

Floorplan / Level 2-30

Typical Floorplan 2 Bedroom Apartment 721 SQ.FT

Typical Floorplan 1 Bedroom Apartment 463 SQ.FT

Please note that the information that we distribute is produced with great care and believed to be correct at the time of printing to the best of our knowledge. Pictures, layouts and other details in this brochure are given as a general guide and may change from time to time in accordance with the final designs of the development and appropriate planning permissions. We endeavour to ensure that any market forecasts we provide are accurate and well researched at all times, however we cannot ultimately warrant the accuracy of that information and cannot be held liable for any reliance you may make of or put on it except as specifically agreed with us in any further agreement we may make with you in writing.

Typical Floorplan / Level 2-30

# River / Manchester City Centre View

City

/ Centre

View

.....

| 1.  | Two bedroom apartment | 746 |
|-----|-----------------------|-----|
| 2.  | Two bedroom apartment | 744 |
| 3.  | One bedroom apartment | 474 |
| 4.  | One bedroom apartment | 463 |
| 5.  | One bedroom apartment | 463 |
| 6.  | Two bedroom apartment | 689 |
| 7.  | Two bedroom apartment | 710 |
| 8.  | One bedroom apartment | 484 |
| 9.  | One bedroom apartment | 474 |
| 10. | Two bedroom apartment | 761 |