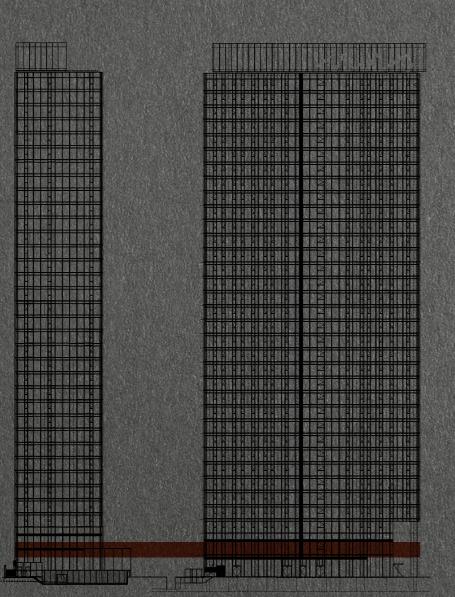

# RIVER View

Floorplans / Mezzanine Floor

### Typical Floorplan 1 Bedroom Apartment 451 SQ.FT

Please note that the information that we distribute is produced with great care and believed to be correct at the time of printing to the best of our knowledge. Pictures, layouts and other details in this brochure are given as a general guide and may change from time to time in accordance with the final designs of the development and appropriate planning permissions. We endeavour to ensure that any market forecasts we provide are accurate and well researched at all times, however we cannot ultimately warrant the accuracy of that information and cannot be held liable for any reliance you may make of or put on it except as specifically agreed with us in any further agreement we may make with you in writing.