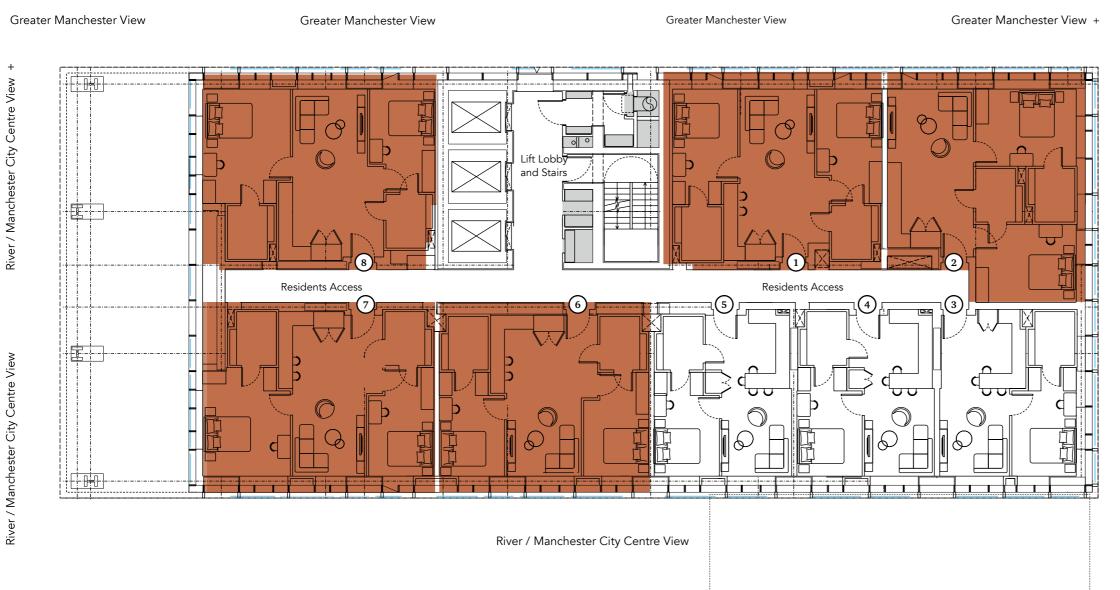

# RIVER View

Floorplan / Level 1

Typical Floorplan 2 Bedroom Apartment 721 SQ.FT

Typical Floorplan 1 Bedroom Apartment 452 SQ.FT

Please note that the information that we distribute is produced with great care and believed to be correct at the time of printing to the best of our knowledge. Pictures, layouts and other details in this brochure are given as a general guide and may change from time to time in accordance with the final designs of the development and appropriate planning permissions. We endeavour to ensure that any market forecasts we provide are accurate and well researched at all times, however we cannot ultimately warrant the accuracy of that information and cannot be held liable for any reliance you may make of or put on it except as specifically agreed with us in any further agreement we may make with you in writing.

Typical Floorplan / Level 1

------

| 1. | Two bedroom apartment | 730 |
|----|-----------------------|-----|
| 2. | Two bedroom apartment | 759 |
| 3. | One bedroom apartment | 486 |
| 4. | One bedroom apartment | 471 |
| 5. | One bedroom apartment | 464 |
| 6. | Two bedroom apartment | 698 |
| 7. | Two bedroom apartment | 779 |
| 8. | Two bedroom apartment | 847 |
|    |                       |     |