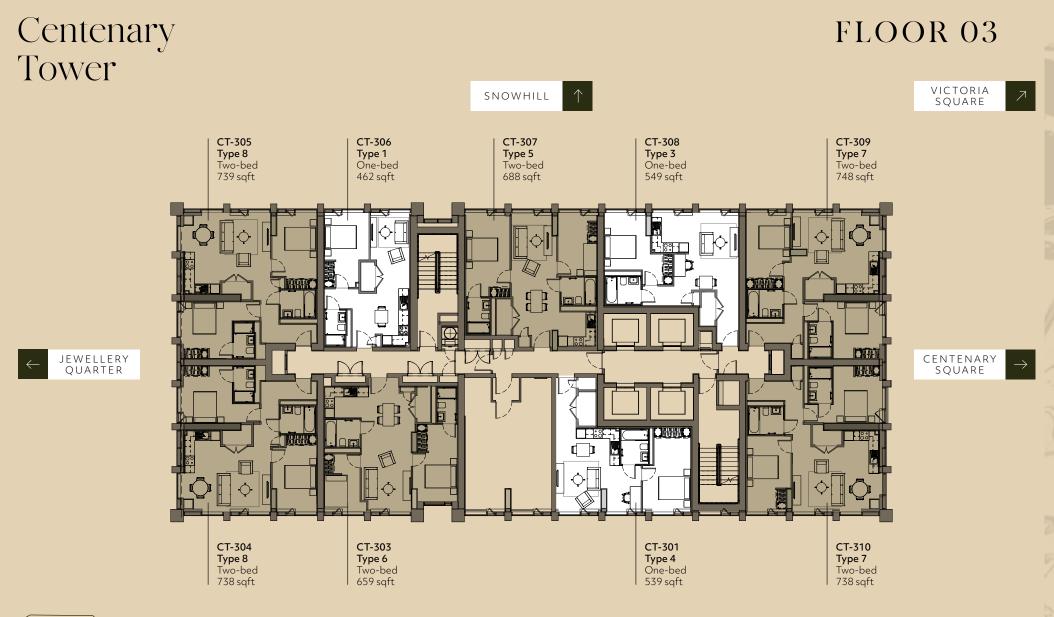

## Centenary Tower

Floorplans

Park Residence

Please note, the floorplans displayed are correct at the time of publication but the actual layout and arrangement of furniture are subject to changes which will not materially affect the overall size or amenity offered by the room.

#### Centenary FLOOR 04-09Tower VICTORIA SNOWHILL SQUARE CT-405 CT-406 CT-407 CT-408 CT-409 Type 8 Type 1 Type 5 Type 3 Type 7 Two-bed One-bed Two-bed One-bed Two-bed 549 sqft 738 sqft 462 sqft 686 sqft 748 sqft V-V-V-V - - 00 0 H-H-H JEWELLERY QUARTER L H H I CENTENARY SQUARE RATE **机-积-脱** Dama - -88 4 NAMA > ( )

CT-402

Type 2

One-bed

468 sqft

CITY CENTRE GARDENS CT-401

Type 4

One-bed

539 sqft

Centenary Tower Park Residence CT-404

Type 8

Two-bed 738 sqft

CT-403

Type 6

Two-bed

658 sqft

EDITION

CT-410

**Type 7** Two-bed

738 sqft

Please note, the floorplans displayed are correct at the time of publication but the actual layout and arrangement of furniture are subject to changes which will not materially affect the overall size or amenity offered by the room.