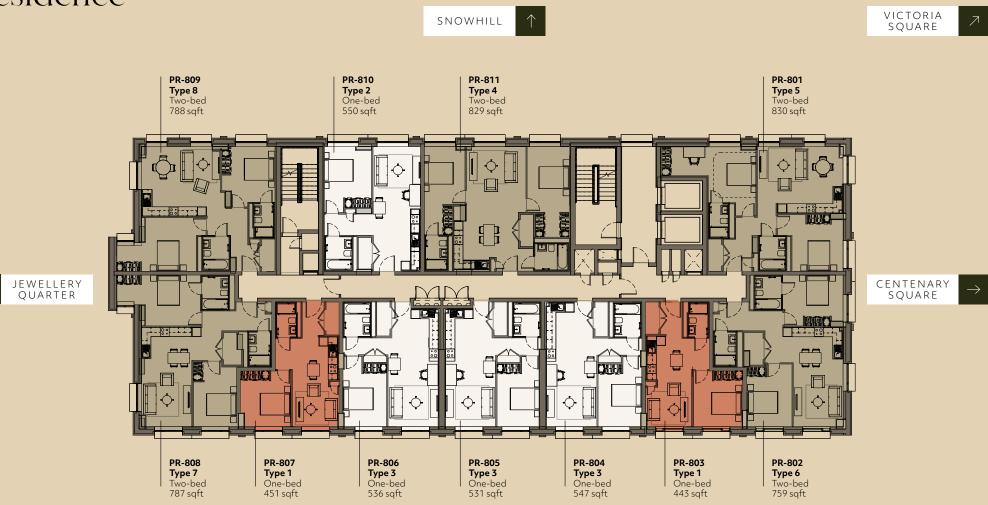

## Centenary Tower

Floorplans

Park Residence

Please note, the floorplans displayed are correct at the time of publication but the actual layout and arrangement of furniture are subject to changes which will not materially affect the overall size or amenity offered by the room.