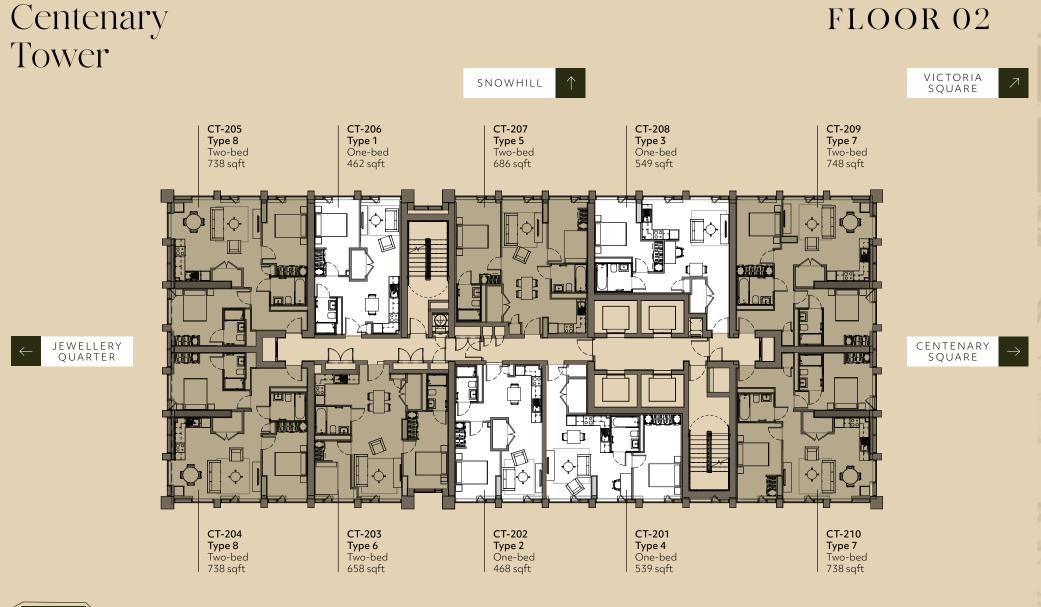

## Centenary Tower

Floorplans

Park Residence

Please note, the floorplans displayed are correct at the time of publication but the actual layout and arrangement of furniture are subject to changes which will not materially affect the overall size or amenity offered by the room.

#### Centenary FLOOR 04-09Tower VICTORIA SNOWHILL SQUARE CT-405 CT-406 CT-407 CT-408 CT-409 Type 8 Type 1 Type 5 Type 3 Type 7 Two-bed One-bed Two-bed One-bed Two-bed 549 sqft 738 sqft 462 sqft 686 sqft 748 sqft V-V-V-V - - 00 0 H-H-H JEWELLERY QUARTER L H H I CENTENARY SQUARE RATE **机-积-脱** Dama - -88 4 NAMA > ( )

CT-402

Type 2

One-bed

468 sqft

CITY CENTRE GARDENS CT-401

Type 4

One-bed

539 sqft

Centenary Tower Park Residence CT-404

Type 8

Two-bed 738 sqft

CT-403

Type 6

Two-bed

658 sqft

EDITION

CT-410

**Type 7** Two-bed

738 sqft

Please note, the floorplans displayed are correct at the time of publication but the actual layout and arrangement of furniture are subject to changes which will not materially affect the overall size or amenity offered by the room.