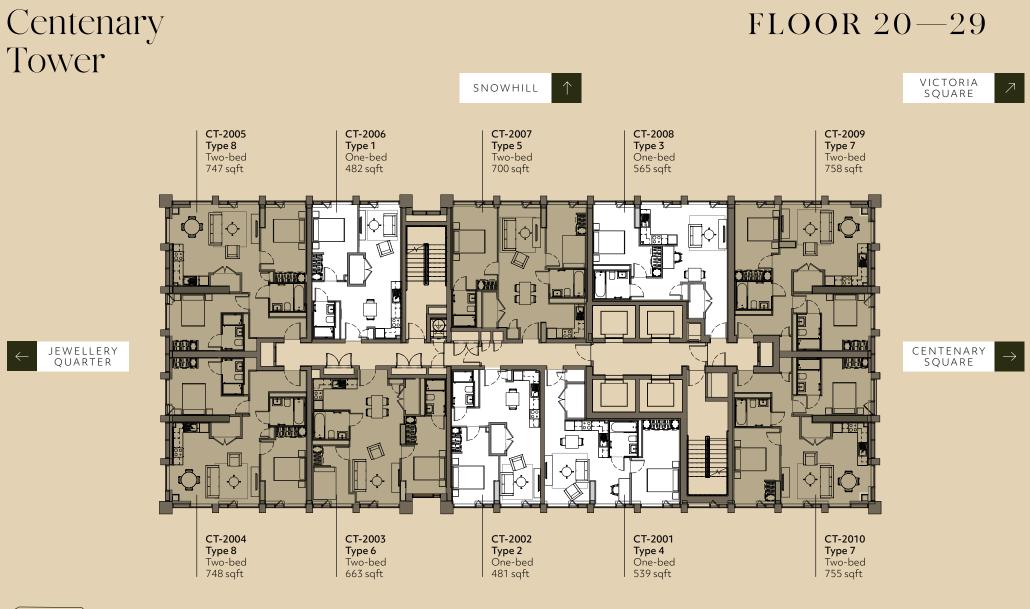

## Centenary Tower

Floorplans

Park Residence

Please note, the floorplans displayed are correct at the time of publication but the actual layout and arrangement of furniture are subject to changes which will not materially affect the overall size or amenity offered by the room.

#### Centenary FLOOR 04-09Tower VICTORIA SNOWHILL SQUARE CT-405 CT-406 CT-407 CT-408 CT-409 Type 8 Type 1 Type 5 Type 3 Type 7 Two-bed One-bed Two-bed One-bed Two-bed 549 sqft 738 sqft 462 sqft 686 sqft 748 sqft V-V-V-V - - 00 0 H-H-H JEWELLERY QUARTER L H H I CENTENARY SQUARE RATE **机-积-脱** Dama - -88 4 NAMA > ( )

CT-402

Type 2

One-bed

468 sqft

CITY CENTRE GARDENS CT-401

Type 4

One-bed

539 sqft

Centenary Tower Park Residence CT-404

Type 8

Two-bed 738 sqft

CT-403

Type 6

Two-bed

658 sqft

EDITION

CT-410

**Type 7** Two-bed

738 sqft

Please note, the floorplans displayed are correct at the time of publication but the actual layout and arrangement of furniture are subject to changes which will not materially affect the overall size or amenity offered by the room.

Please note, the floorplans displayed are correct at the time of publication but the actual layout and arrangement of furniture are subject to changes which will not materially affect the overall size or amenity offered by the room.