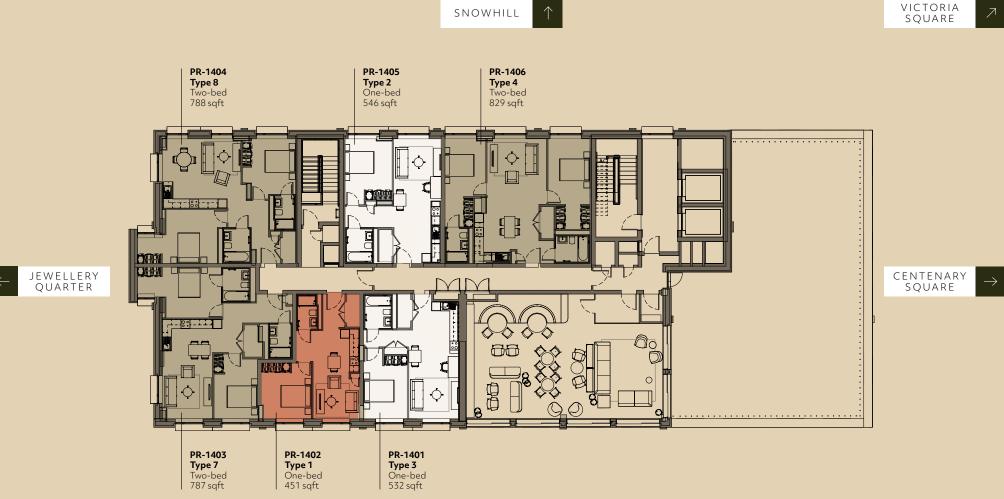

CT-402

Type 2

One-bed

468 sqft

CITY CENTRE GARDENS CT-401

Type 4

One-bed

539 sqft

Centenary Tower Park Residence CT-404

Type 8

Two-bed 738 sqft

CT-403

Type 6

Two-bed

658 sqft

EDITION