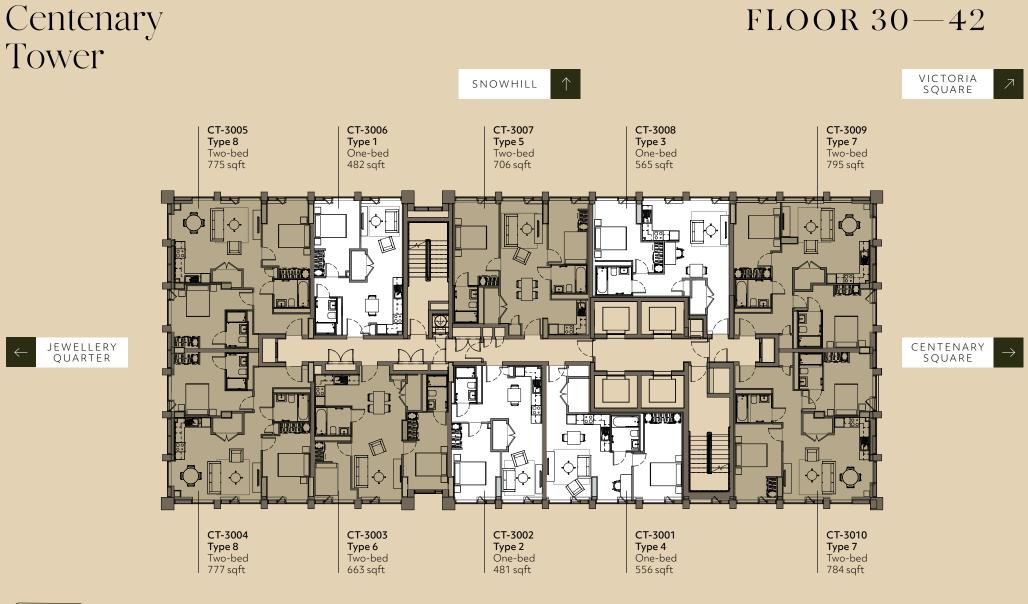

## Centenary Tower

Floorplans

Park Residence

Please note, the floorplans displayed are correct at the time of publication but the actual layout and arrangement of furniture are subject to changes which will not materially affect the overall size or amenity offered by the room.

#### Centenary FLOOR 04-09Tower VICTORIA SNOWHILL SQUARE CT-405 CT-406 CT-407 CT-408 CT-409 Type 8 Type 1 Type 5 Type 3 Type 7 Two-bed One-bed Two-bed One-bed Two-bed 549 sqft 738 sqft 462 sqft 686 sqft 748 sqft V-V-V-V - - 00 0 H-H-H JEWELLERY QUARTER L H H I CENTENARY SQUARE RATE **机-积-脱** Dama - -88 4 NAMA > ( )

CT-402

Type 2

One-bed

468 sqft

CITY CENTRE GARDENS CT-401

Type 4

One-bed

539 sqft

Centenary Tower Park Residence CT-404

Type 8

Two-bed 738 sqft

CT-403

Type 6

Two-bed

658 sqft

EDITION

CT-410

**Type 7** Two-bed

738 sqft

Please note, the floorplans displayed are correct at the time of publication but the actual layout and arrangement of furniture are subject to changes which will not materially affect the overall size or amenity offered by the room.

Please note, the floorplans displayed are correct at the time of publication but the actual layout and arrangement of furniture are subject to changes which will not materially affect the overall size or amenity offered by the room.