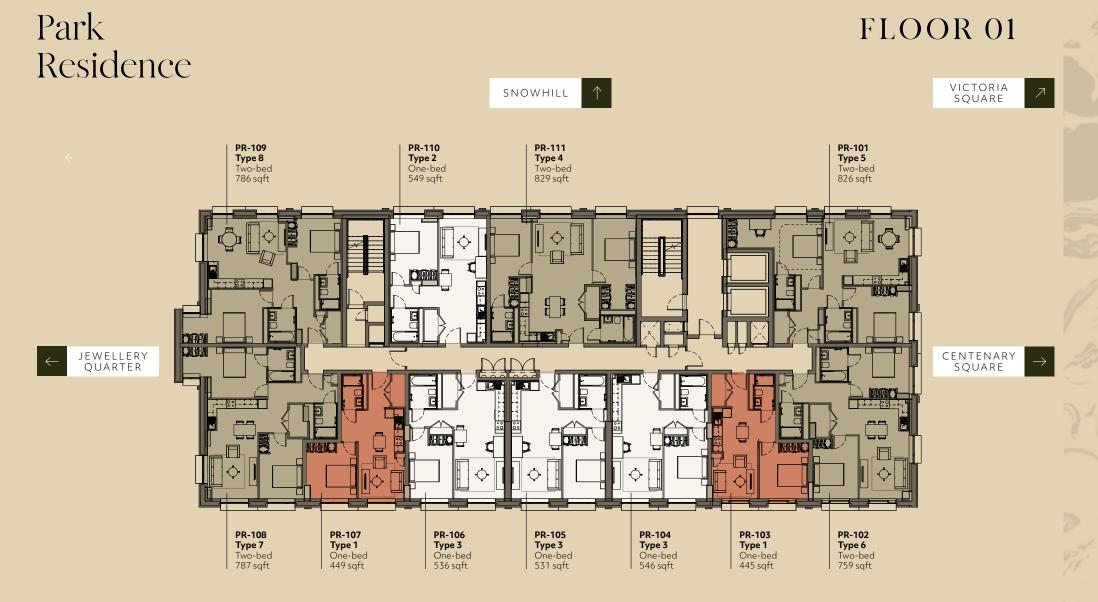

## Centenary Tower

Floorplans

Park Residence

Please note, the floorplans displayed are correct at the time of publication but the actual layout and arrangement of furniture are subject to changes which will not materially affect the overall size or amenity offered by the room.