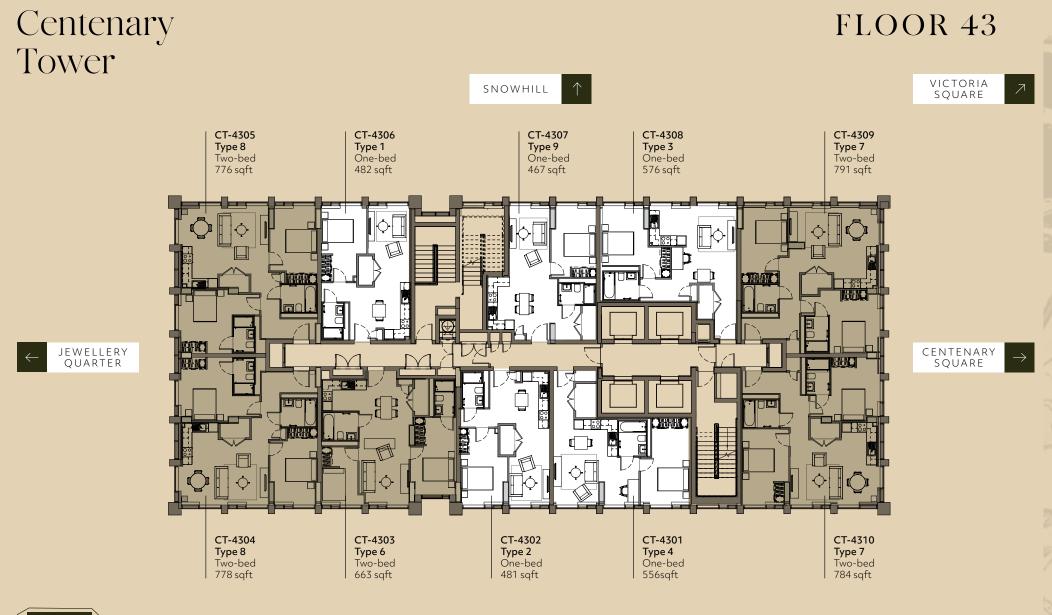

## Centenary Tower

Floorplans

Park Residence

Please note, the floorplans displayed are correct at the time of publication but the actual layout and arrangement of furniture are subject to changes which will not materially affect the overall size or amenity offered by the room.

#### Centenary FLOOR 04-09Tower VICTORIA SNOWHILL SQUARE CT-405 CT-406 CT-407 CT-408 CT-409 Type 8 Type 1 Type 5 Type 3 Type 7 Two-bed One-bed Two-bed One-bed Two-bed 549 sqft 738 sqft 462 sqft 686 sqft 748 sqft V-V-V-V - - 00 0 H-H-H JEWELLERY QUARTER L H H I CENTENARY SQUARE RATE **机-积-脱** Dama - -88 4 NAMA > ( )

CT-402

Type 2

One-bed

468 sqft

CITY CENTRE GARDENS CT-401

Type 4

One-bed

539 sqft

Centenary Tower Park Residence CT-404

Type 8

Two-bed 738 sqft

CT-403

Type 6

Two-bed

658 sqft

EDITION

CT-410

**Type 7** Two-bed

738 sqft

Please note, the floorplans displayed are correct at the time of publication but the actual layout and arrangement of furniture are subject to changes which will not materially affect the overall size or amenity offered by the room.

Please note, the floorplans displayed are correct at the time of publication but the actual layout and arrangement of furniture are subject to changes which will not materially affect the overall size or amenity offered by the room.