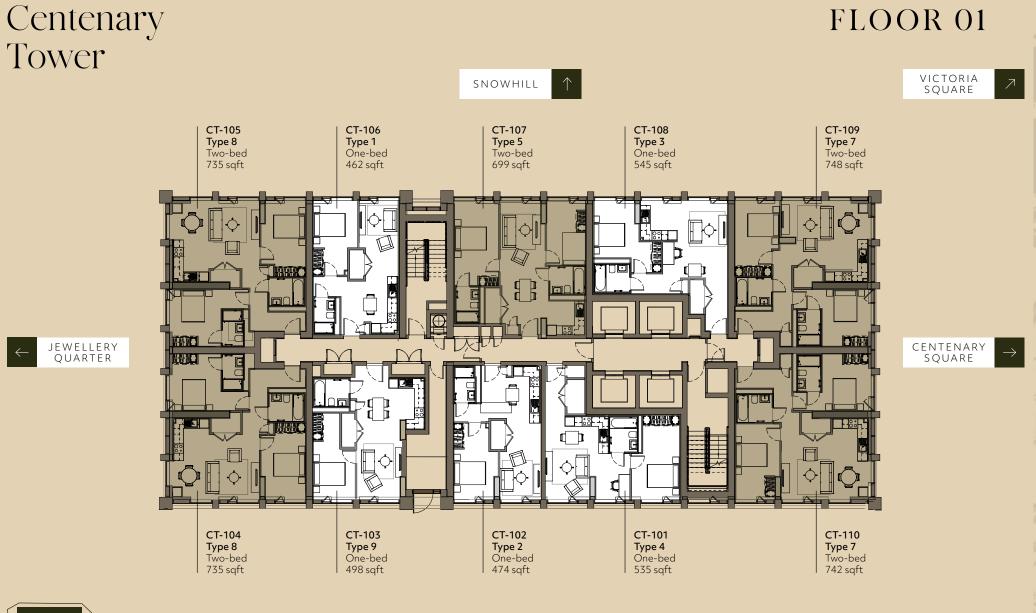

#### Centenary FLOOR 04-09Tower VICTORIA SNOWHILL SQUARE CT-405 CT-406 CT-407 CT-408 CT-409 Type 8 Type 1 Type 5 Type 3 Type 7 Two-bed One-bed Two-bed One-bed Two-bed 549 sqft 738 sqft 462 sqft 686 sqft 748 sqft V-V-V-V - - 00 0 H-H-H JEWELLERY QUARTER L H H I CENTENARY SQUARE RATE **机-积-脱** Dama - -88 4 NAMA > ( )

CT-410

**Type 7** Two-bed

738 sqft

Please note, the floorplans displayed are correct at the time of publication but the actual layout and arrangement of furniture are subject to changes which will not materially affect the overall size or amenity offered by the room.