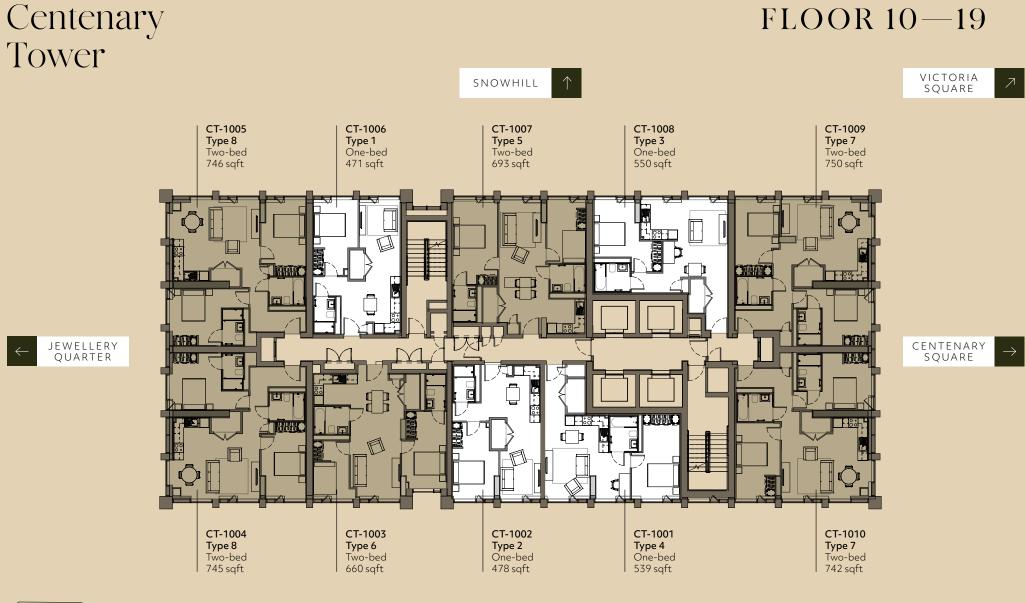

## Centenary Tower

Floorplans

Park Residence

Please note, the floorplans displayed are correct at the time of publication but the actual layout and arrangement of furniture are subject to changes which will not materially affect the overall size or amenity offered by the room.

#### Centenary FLOOR 04-09Tower VICTORIA SNOWHILL SQUARE CT-405 CT-406 CT-407 CT-408 CT-409 Type 8 Type 1 Type 5 Type 3 Type 7 Two-bed One-bed Two-bed One-bed Two-bed 549 sqft 738 sqft 462 sqft 686 sqft 748 sqft V-V-V-V - - 00 0 H-H-H JEWELLERY QUARTER L H H I CENTENARY SQUARE RATE **机-积-脱** Dama - -88 4 NAMA > ( )

CT-402

Type 2

One-bed

468 sqft

CITY CENTRE GARDENS CT-401

Type 4

One-bed

539 sqft

Centenary Tower Park Residence CT-404

Type 8

Two-bed 738 sqft

CT-403

Type 6

Two-bed

658 sqft

EDITION

CT-410

**Type 7** Two-bed

738 sqft

Please note, the floorplans displayed are correct at the time of publication but the actual layout and arrangement of furniture are subject to changes which will not materially affect the overall size or amenity offered by the room.

Please note, the floorplans displayed are correct at the time of publication but the actual layout and arrangement of furniture are subject to changes which will not materially affect the overall size or amenity offered by the room.