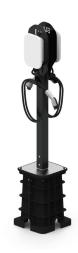

# **EV CHARGER PEDESTAL**

PLP's EV Charger Pedestal is designed with adaptability and affordability in mind. Its simple yet ingenious design seamlessly integrates with PLP's EV Charger Foundation and an array of Level 1 and Level 2 chargers to create a complete easy-to-install EV charging station package. Accommodating both single or bifacial charger mounting options, this pedestal's sturdy steel construction ensures reliability in any environment. The pedestal's adaptability and functionality make it a steadfast and indispensable asset in advancing the accessibility and convenience of electric vehicle charging.

# THE COMPLETE SOLUTION

### Creates a convenient installation system

- Easily pairs with PLP's EV Charging Station Foundation
- Accommodates a variety of Level 1 and Level 2 chargers
- Can be installed in one day without the need for heavy equipment
- Provides an attractive and functional EV charging point