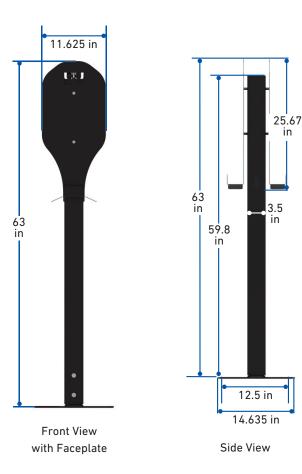

# **ADAPTABLE & DURABLE**

#### Functional faceplate

- Provides an ideal mounting surface for chargers
- Easily accommodates a variety of Level 1 and Level 2 chargers
- Offers both single or bifacial charger mounting options
- Quick and easy installation
- Integrated charge wire management



### **Mounting Options**

- PLP EV Charging Station Foundation (Part Number: EVBASEASSY-200)
- Existing concrete pads
- Fresh concrete pours





EN-SS-1339 EV.PLP.COM



# THE COMPLETE SOLUTION

### Creates a convenient installation system

- Easily pairs with PLP's EV Charging Station Foundation
- Accommodates a variety of Level 1 and Level 2 chargers
- Can be installed in one day without the need for heavy equipment
- Provides an attractive and functional EV charging point



#### **Dimensions**



# **Ordering Information**

| Catalog Number    | Description                                                              |
|-------------------|--------------------------------------------------------------------------|
| EV-BIFACE-PED     | EV Charger Pedestal - Fixed Post (Standard)                              |
| EV-BIFACE-KIT-200 | EV Charger Pedestal Kit with included PLP EV Charging Station Foundation |

EN-SS-1339 EV.PLP.COM