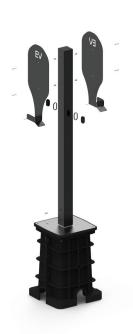

### **Mounting Options**

- PLP EV Charging Station Foundation (Part Number: EVBASEASSY-200)
- Existing concrete pads
- Fresh concrete pours

EN-SS-1339 EV.PLP.COM

# THE COMPLETE SOLUTION

### Creates a convenient installation system

- Easily pairs with PLP's EV Charging Station Foundation
- Accommodates a variety of Level 1 and Level 2 chargers
- Can be installed in one day without the need for heavy equipment
- Provides an attractive and functional EV charging point