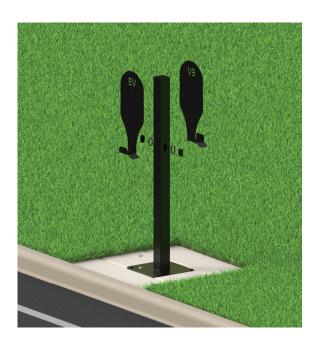

# **EV CHARGER PEDESTAL**

PLP's EV Charger Pedestal is designed with adaptability and affordability in mind. Its simple yet ingenious design seamlessly integrates with PLP's EV Charger Foundation and an array of Level 1 and Level 2 chargers to create a complete easy-to-install EV charging station package. Accommodating both single or bifacial charger mounting options, this pedestal's sturdy steel construction ensures reliability in any environment. The pedestal's adaptability and functionality make it a steadfast and indispensable asset in advancing the accessibility and convenience of electric vehicle charging.

#### **FEATURES AND BENEFITS**

- Designed to withstand the harshest environments
- Blank faceplate easily accommodates most charger attachment templates
- Base plate designed to seamlessly integrate with PLP's EV Charging Station Foundation
- Easily adapts to accommodate two chargers
- Integrated charge cable bracket

#### Functional faceplate

- Provides an ideal mounting surface for chargers
- Easily accommodates a variety of Level 1 and Level 2 chargers
- Offers both single or bifacial charger mounting options
- Quick and easy installation
- Integrated charge wire management