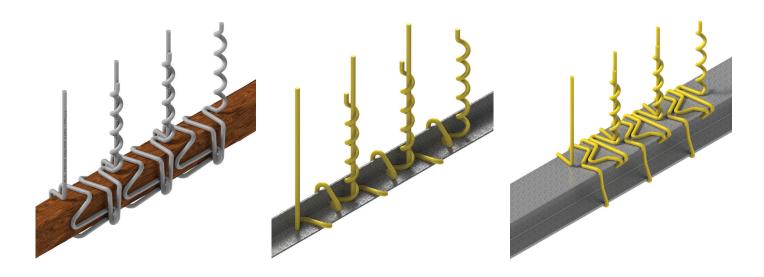

# **BIRD PERCH DETERRENT**

The Bird Perch Deterrent (BPD) is designed to eliminate roosting areas on structures that are electrocution hazards or over equipment to keep it free from bird contamination. Bird Perch Deterrents provide an economical means of reducing avian fatalities, line outages, and equipment flashovers, and are easily installed over the structural support.

### **FEATURES AND BENEFITS**

- Eliminate perching to prevent fouling of equipment or incidental contact electrocution
- · Economical and easily applied
- · Long service life without deterioration
- Interlocking design, no attachment hardware
- 8" (203 mm) spacing between uprights
- Lightweight (no metal parts), minimal wind resistance
- Outdoor-grade PVC performs in extreme temperatures
- Meets UL 94 V-0 flammability requirements

- **APPLICATIONS:** Standard Crossarms, Heavy-Duty Crossarms, Angle Iron, Davit Arms, W6 and W10 I-Beams
  - Other designs are available upon request. Please provide information about structure, shape, and dimensions.

## **ORDERING INFORMATION**

- To calculate the number of Bird Perch Deterrents required, measure the distance to be covered and divide by 8.
- A minimum of two Bird Perch Deterrents ARE REQUIRED to ensure proper application.
- Standard color is gray; to order yellow, add suffix code "-Y" to the catalog number.