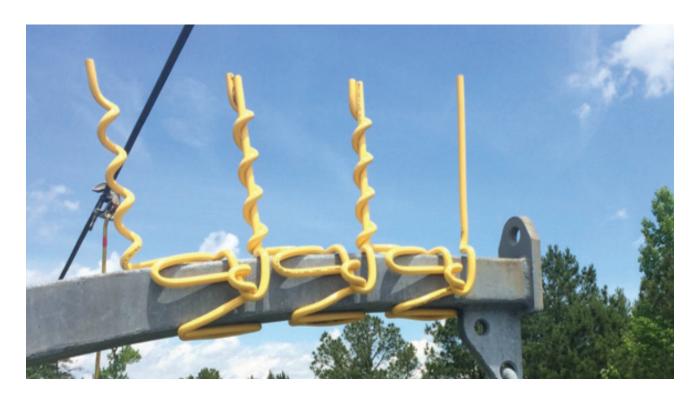

# **BIRD PERCH DETERRENT**

The Bird Perch Deterrent (BPD) is designed to eliminate roosting areas on structures that are electrocution hazards or over equipment to keep it free from bird contamination. Bird Perch Deterrents provide an economical means of reducing avian fatalities, line outages, and equipment flashovers, and are easily installed over the structural support.

### **FEATURES AND BENEFITS**

- Eliminate perching to prevent fouling of equipment or incidental contact electrocution
- · Economical and easily applied
- · Long service life without deterioration
- Interlocking design, no attachment hardware
- 8" (203 mm) spacing between uprights
- Lightweight (no metal parts), minimal wind resistance
- Outdoor-grade PVC performs in extreme temperatures
- Meets UL 94 V-0 flammability requirements

- **APPLICATIONS:** Standard Crossarms, Heavy-Duty Crossarms, Angle Iron, Davit Arms, W6 and W10 I-Beams
  - Other designs are available upon request. Please provide information about structure, shape, and dimensions.