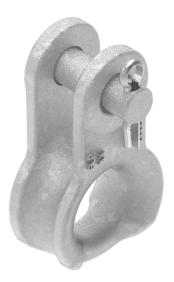

# **THIMBLE CLEVIS**

The **Thimble Clevis** is designed for use in conjunction with PLP Dead-Ends for cable termination purposes. The thimble provides a smooth internal contour to prevent stress concentration within the loop of a PLP Dead-End. The Clevis includes a steel pin which links the clevis through the eye of the insulator or other mounting point and the pin is secured with a humpbacked cotter key.

#### **FEATURES AND BENEFITS**

- Provides a smooth contoured seating surface for the dead-end
- Prevents stress concentration within the loop of the formed wire dead-end
- Permits insulator replacement without removal of the dead-end