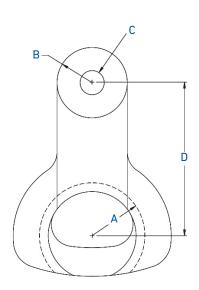

### **SPECIFICATIONS**

| Dimensions        |       |       |               |         |         |        |         |       |         |        |       |
|-------------------|-------|-------|---------------|---------|---------|--------|---------|-------|---------|--------|-------|
| Catalog<br>Number | Α     | В     | C<br>Diameter | D       | Е       | F      | G       | н     | 1       | J      | К     |
| in                |       |       |               |         |         |        |         |       |         |        |       |
| TC-5A             | 1-1/8 | 1-1/4 | 11/16         | 3       | 1-3/4   | 15/16  | 1-13/32 | 1/2   | 2-15/16 | 2-3/16 | - 5/8 |
| ATC-20M           | 1-1/2 | 1     |               | 4-11/32 | 2-13/16 | 1-1/2  | 2-3/32  | 3/4   | 3-3/8   | 3-1/16 |       |
| TC-5F             | 1-1/8 | 1-1/4 |               | 3       | 1-5/8   | 15/16  | 1-13/32 | 1/2   | 2-15/16 | 2-3/16 |       |
| TC-17             | 13/16 | 3/4   |               | 2-5/16  | 1-3/8   | 3/4    | 1-1/8   | 3/8   | 1-7/8   | 1-5/8  |       |
| TC-6F             | 1-1/4 | 1-1/2 |               | 3-1/2   | 2-1/16  | 1-1/16 | 1-23/32 | 17/32 | 2-3/4   | 2-7/16 | 3/4   |