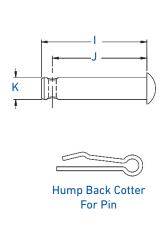

# **THIMBLE CLEVIS**

The **Thimble Clevis** is designed for use in conjunction with PLP Dead-Ends for cable termination purposes. The thimble provides a smooth internal contour to prevent stress concentration within the loop of a PLP Dead-End. The Clevis includes a steel pin which links the clevis through the eye of the insulator or other mounting point and the pin is secured with a humpbacked cotter key.

### **SPECIFICATIONS**

| Dimensions        |       |       |               |         |         |        |         |       |         |        |       |
|-------------------|-------|-------|---------------|---------|---------|--------|---------|-------|---------|--------|-------|
| Catalog<br>Number | Α     | В     | C<br>Diameter | D       | Е       | F      | G       | н     | 1       | J      | К     |
| in                |       |       |               |         |         |        |         |       |         |        |       |
| TC-5A             | 1-1/8 | 1-1/4 | 11/16         | 3       | 1-3/4   | 15/16  | 1-13/32 | 1/2   | 2-15/16 | 2-3/16 | - 5/8 |
| ATC-20M           | 1-1/2 | 1     |               | 4-11/32 | 2-13/16 | 1-1/2  | 2-3/32  | 3/4   | 3-3/8   | 3-1/16 |       |
| TC-5F             | 1-1/8 | 1-1/4 |               | 3       | 1-5/8   | 15/16  | 1-13/32 | 1/2   | 2-15/16 | 2-3/16 |       |
| TC-17             | 13/16 | 3/4   |               | 2-5/16  | 1-3/8   | 3/4    | 1-1/8   | 3/8   | 1-7/8   | 1-5/8  |       |
| TC-6F             | 1-1/4 | 1-1/2 |               | 3-1/2   | 2-1/16  | 1-1/16 | 1-23/32 | 17/32 | 2-3/4   | 2-7/16 | 3/4   |