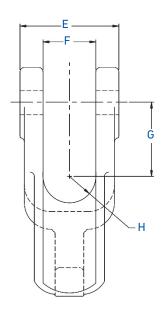

### **SPECIFICATIONS**

| Dimensions        |       |       |               |         |         |        |         |       |         |        |       |
|-------------------|-------|-------|---------------|---------|---------|--------|---------|-------|---------|--------|-------|
| Catalog<br>Number | Α     | В     | C<br>Diameter | D       | Е       | F      | G       | н     | 1       | J      | К     |
| in                |       |       |               |         |         |        |         |       |         |        |       |
| TC-5A             | 1-1/8 | 1-1/4 | 11/16         | 3       | 1-3/4   | 15/16  | 1-13/32 | 1/2   | 2-15/16 | 2-3/16 | - 5/8 |
| ATC-20M           | 1-1/2 | 1     |               | 4-11/32 | 2-13/16 | 1-1/2  | 2-3/32  | 3/4   | 3-3/8   | 3-1/16 |       |
| TC-5F             | 1-1/8 | 1-1/4 |               | 3       | 1-5/8   | 15/16  | 1-13/32 | 1/2   | 2-15/16 | 2-3/16 |       |
| TC-17             | 13/16 | 3/4   |               | 2-5/16  | 1-3/8   | 3/4    | 1-1/8   | 3/8   | 1-7/8   | 1-5/8  |       |
| TC-6F             | 1-1/4 | 1-1/2 |               | 3-1/2   | 2-1/16  | 1-1/16 | 1-23/32 | 17/32 | 2-3/4   | 2-7/16 | 3/4   |