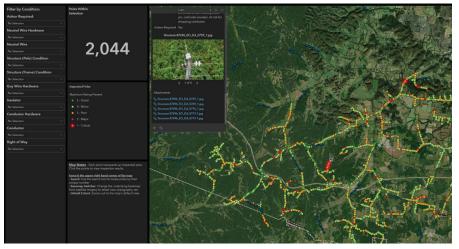

## **DELIVERABLES:**

- Interactive GIS-Mapped Results
- Comprehensive Spreadsheet Results
- Executive Summary Report
- Archived Images

## ADVANCED DATA ANALYTICS AND REPORTING

ADVANCED PROCESSING USING ARTIFICIAL INTELLIGENCE

INTERACTIVE GIS-MAPPED RESULTS

COMPREHENSIVE SPREADSHEET RESULTS

PROJECT SUMMARY REPORT

GLOBAL HEADQUARTERS 660 BETA DRIVE CLEVELAND, OHIO 44143