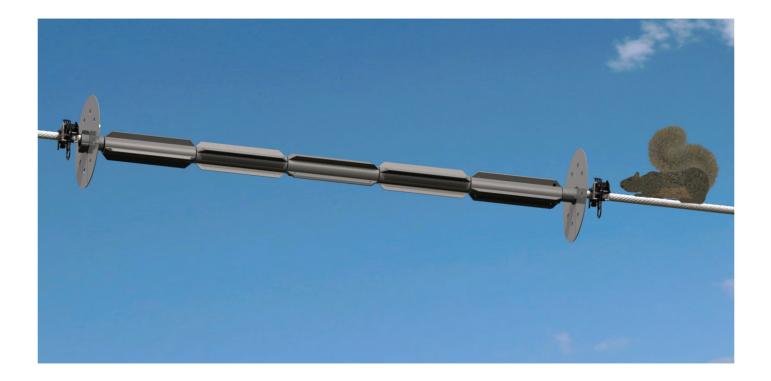

# **SQUIRREL DETERRENT SYSTEM**

The **Squirrel Deterrent System (SDS)** is intended to prevent squirrels from gaining access to electrical components within the distribution system and causing outages. Statistics show that squirrels cause more electrical outages than any other species of wildlife. They travel along conductors, gaining access to substations, switches, and transformers where the energized conductors and the ground potential are close enough together that the squirred can short them. This obviously will fatally harm the squirrel and will result in equipment damage and failure.

#### **FEATURES AND BENEFITS**

- Accommodates conductors up to 1.5" diameter
- Line voltages up to 69 kV
- UV-stabilized, outdoor-grade PVC
- · Easy to install, no tools required
- · Customize to fit application using additional modular components
- · Durable PVC is lightweight and cost-effective
- Meets UL 94 V-0 flammability requirements