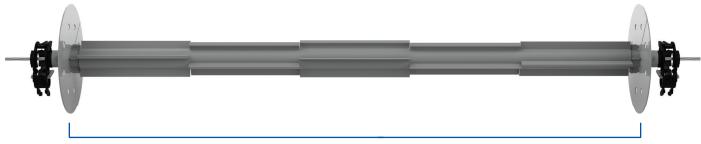

tribution system and causing outages. Statistics show that squirrels cause more electrical outages than any other species of wildlife. They travel along conductors, gaining access to substations, switches, and transformers where the energized conductors and the ground potential are close enough together that the squirred can short them. This obviously will fatally harm the squirrel and will result in equipment damage and failure.

#### **FEATURES AND BENEFITS**

- Accommodates conductors up to 1.5" diameter
- Line voltages up to 69 kV
- UV-stabilized, outdoor-grade PVC
- · Easy to install, no tools required
- · Customize to fit application using additional modular components
- · Durable PVC is lightweight and cost-effective
- Meets UL 94 V-0 flammability requirements



## **COMPONENTS**



Overall Length 5 feet



## **ORDERING INFORMATION**

#### **Squirrel Deterrent System**

| Catalog<br>Number | Description                                                                                                                                      | Carton<br>Quantity       | Carton Weight |
|-------------------|--------------------------------------------------------------------------------------------------------------------------------------------------|--------------------------|---------------|
| SDS-005           | Squirrel Deterrent System-5 Feet<br>(Includes 5 Spinner Assemblies, 2 Collet Assemblies (A+B),<br>2 Discs, 2 Clamps, and 2 bags of 10 Lock Pins) | 1                        | 8             |
| Accessories       |