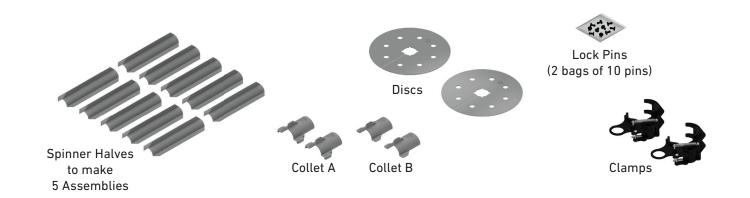

#### **Squirrel Deterrent System**

| Catalog<br>Number | Description                                                                                                                                      | Carton<br>Quantity       | Carton Weight |
|-------------------|--------------------------------------------------------------------------------------------------------------------------------------------------|--------------------------|---------------|
| SDS-005           | Squirrel Deterrent System-5 Feet<br>(Includes 5 Spinner Assemblies, 2 Collet Assemblies (A+B),<br>2 Discs, 2 Clamps, and 2 bags of 10 Lock Pins) | 1                        | 8             |
| Accessories       |                                                                                                                                                  |                          |               |
| SDC-001           | Spinner Assembly                                                                                                                                 | 10                       | 10            |
| SDC-002           | Collet Kit (Includes 2A and 2B Collet Assemblies)                                                                                                | 4<br>(8 halves)          | 1             |
| SDC-003           | Disc Kit                                                                                                                                         | 4                        | 2             |
| SDC-004           | Clamp                                                                                                                                            | 4                        | 2             |
| SDC-005           | Small Lock Pin Kit (Includes 2 bags of 10 Lock Pins)                                                                                             | 2<br>(2 bags of 10 pins) | 1             |