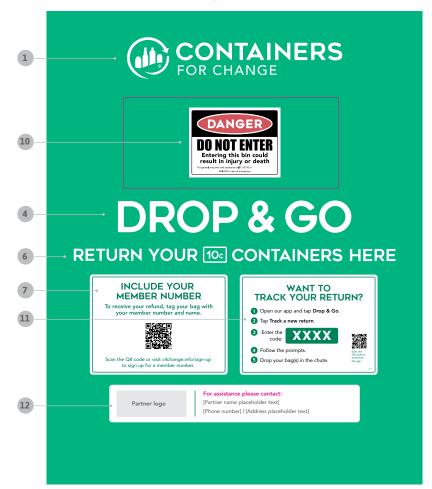

## **FRONT VIEW**

## **BACK VIEW**

|   | SKU    | QTY | SIGNAGE NAME                          | TYPE            | DIMENSIONS (W X H) |
|---|--------|-----|---------------------------------------|-----------------|--------------------|
| 1 | C4C170 | 1   | Containers for Change Logo            | laser cut decal | 860mm x 165mm      |
| 2 | C4C171 | 1   | Logo + Authorised Refund Point - Side | laser cut decal | 758mm x 230mm      |
| 3 | C4C172 | 1   | Logo + Authorised Refund Point - Back | laser cut decal | 860mm x 253mm      |
| 4 | C4C173 | 1   | Drop & Go text - Front                | laser cut decal | 932mm x 130mm      |
| 5 | C4C174 | 1   | Drop & Go text - Back                 | laser cut decal | 860mm x 120mm      |
| 6 | C4C175 | 1   | Return your 10¢ containers here       | laser cut decal | 1,285mm x 65mm     |
| 7 | C4C176 | 1   | Member Number                         | SAV sticker     | 550mm x 400mm      |
| 8 | C4C177 | 2   | Drop Instructions                     | SAV sticker     | 934mm x 540mm      |
| 9 | C4C178 | 1   | "Check for the 10¢ mark" graphic      | SAV sticker     | 934mm x 743mm      |

| PLEASE NOTE THE BELOW ITEMS REQUIRE MANUAL DATA INPUT |        |   |                   |                               |               |  |  |
|-------------------------------------------------------|--------|---|-------------------|-------------------------------|---------------|--|--|
| 10                                                    | C4C151 | 1 | Danger sticker    | SAV sticker - custom template | 300mm x 240mm |  |  |
| 11                                                    | C4C203 | 1 | Track Your Return | SAV sticker - custom template | 550mm x 400mm |  |  |
| 12                                                    | C4C196 | 1 | Contact details   | SAV sticker - custom template | 840mm x 100mm |  |  |