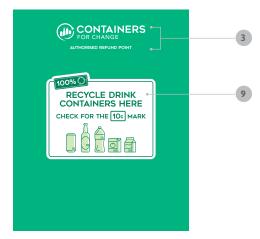

## **BACK VIEW**

|   | SKU    | QTY | SIGNAGE NAME                          | TYPE            | DIMENSIONS (W X H) |
|---|--------|-----|---------------------------------------|-----------------|--------------------|
| 1 | C4C170 | 1   | Containers for Change Logo            | laser cut decal | 860mm x 165mm      |
| 2 | C4C171 | 1   | Logo + Authorised Refund Point - Side | laser cut decal | 758mm x 230mm      |
| 3 | C4C172 | 1   | Logo + Authorised Refund Point - Back | laser cut decal | 860mm x 253mm      |
| 4 | C4C173 | 1   | Drop & Go text - Front                | laser cut decal | 932mm x 130mm      |
| 5 | C4C174 | 1   | Drop & Go text - Back                 | laser cut decal | 860mm x 120mm      |
| 6 | C4C175 | 1   | Return your 10¢ containers here       | laser cut decal | 1,285mm x 65mm     |
| 7 | C4C176 | 1   | Member Number                         | SAV sticker     | 550mm x 400mm      |
| 8 | C4C177 | 2   | Drop Instructions                     | SAV sticker     | 934mm x 540mm      |
| 9 | C4C178 | 1   | "Check for the 10¢ mark" graphic      | SAV sticker     | 934mm x 743mm      |

| PLEASE NOTE THE BELOW ITEMS REQUIRE MANUAL DATA INPUT |        |   |                   |                               |               |  |  |
|-------------------------------------------------------|--------|---|-------------------|-------------------------------|---------------|--|--|
| 10                                                    | C4C151 | 1 | Danger sticker    | SAV sticker - custom template | 300mm x 240mm |  |  |
| 11                                                    | C4C203 | 1 | Track Your Return | SAV sticker - custom template | 550mm x 400mm |  |  |
| 12                                                    | C4C196 | 1 | Contact details   | SAV sticker - custom template | 840mm x 100mm |  |  |