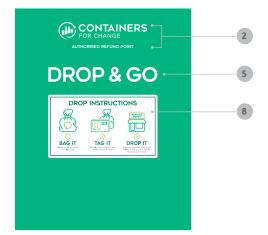

## **SIDES VIEW**

## **BACK VIEW**

|   | SKU    | QTY | SIGNAGE NAME                          | TYPE            | DIMENSIONS (W X H) |
|---|--------|-----|---------------------------------------|-----------------|--------------------|
| 1 | C4C170 | 1   | Containers for Change Logo            | laser cut decal | 860mm x 165mm      |
| 2 | C4C171 | 1   | Logo + Authorised Refund Point - Side | laser cut decal | 758mm x 230mm      |
| 3 | C4C172 | 1   | Logo + Authorised Refund Point - Back | laser cut decal | 860mm x 253mm      |
| 4 | C4C173 | 1   | Drop & Go text - Front                | laser cut decal | 932mm x 130mm      |
| 5 | C4C174 | 1   | Drop & Go text - Back                 | laser cut decal | 860mm x 120mm      |
| 6 | C4C175 | 1   | Return your 10¢ containers here       | laser cut decal | 1,285mm x 65mm     |
| 7 | C4C176 | 1   | Member Number                         | SAV sticker     | 550mm x 400mm      |
| 8 | C4C177 | 2   | Drop Instructions                     | SAV sticker     | 934mm x 540mm      |
| 9 | C4C178 | 1   | "Check for the 10¢ mark" graphic      | SAV sticker     | 934mm x 743mm      |

| PLEASE NOTE THE BELOW ITEMS REQUIRE MANUAL DATA INPUT |        |   |                   |                               |               |  |  |
|-------------------------------------------------------|--------|---|-------------------|-------------------------------|---------------|--|--|
| 10                                                    | C4C151 | 1 | Danger sticker    | SAV sticker - custom template | 300mm x 240mm |  |  |
| 11                                                    | C4C203 | 1 | Track Your Return | SAV sticker - custom template | 550mm x 400mm |  |  |
| 12                                                    | C4C196 | 1 | Contact details   | SAV sticker - custom template | 840mm x 100mm |  |  |