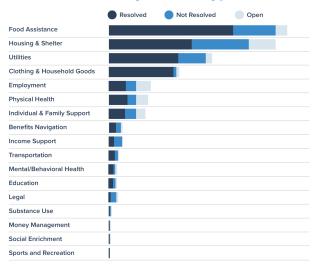

#### **Case Resolution by Service Type**

Now that we have seen the Unite Us social care journey through the individual's lens, **let's take a step back to evaluate our network-level activity, impact, and investments.** 