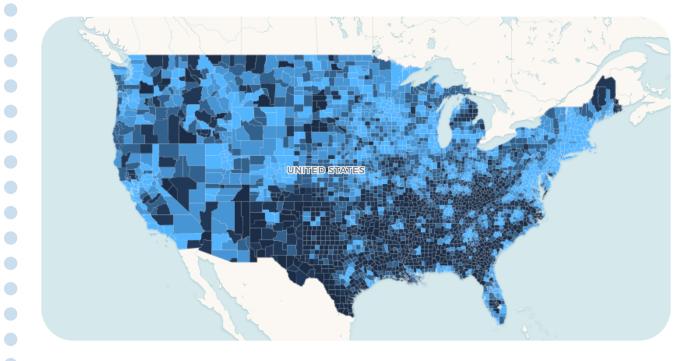

# What if you knew the areas of need in your community?

Before diving into solutions, we need to understand what is happening at the community level.

Unite Us uses socioeconomic analysis to **identify hotspots** of high community need in your state or region because geography and demographics matter.