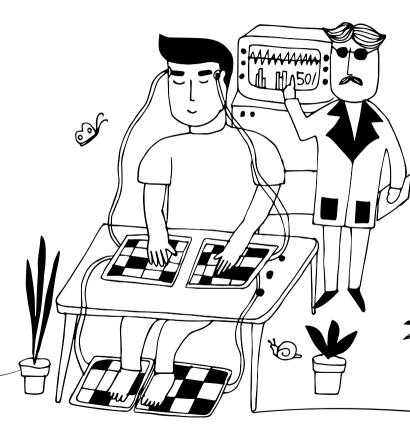

### Recovery for muscles and minds

Biohacking sounds futuristic, but it's simply a way to quickly recover from travel or exercise and get the most out of your stay.

### HEAL AND RECOVER WITH PULSED ELECTROMAGNETIC FIELD THERAPY, 30 MINUTES

The Infrared PEMF Mat combines two powerful healing technologies to create the ultimate recovery tool. The mat emits electromagnetic waves that mimic frequencies found in nature, stimulating, and encouraging your natural recovery process.

### FAST RECOVERY WITH COMPRESSION THERAPY, **30 MINUTES**

These boots deliver sequential and pulsating compression to a particular area, systematically enhancing blood flow and lymphatic fluid removal making them your best friend after a flight.

### EASE TENSION WITH VENOM BACK WRAP, **15 MINUTES**

Digitally controlled heat and vibration to soothe sore muscles and relax stiff joints. These advanced heat and massage wearables are available at the spa.

# FIND RADIANCE WITH RED LIGHT FACE MASK, 15 MINUTES

Targets signs of aging such as fine lines and wrinkles while promoting glowing skin.

### HYPERVOLT PERCUSSION MASSAGE GUN, 15 MINUTES

Muscle relief that's quick and easy with percussion massage device.

### SLEEP TRACKING

Wear our sleep tracking ring overnight to get handy intel on how you are sleeping. We will decode the results with you too.