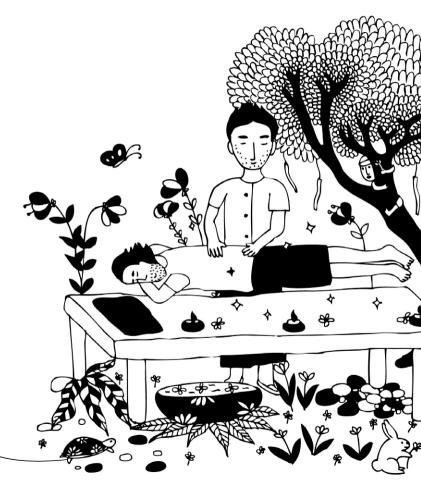

### SIX SENSES SIGNATURE MASSAGES:

*Deep Tissue,* **60/90** *minutes* - release stress, ease muscle tension and improve mobility. Trigger points, hot stones or warm compresses may be used to enhance this treatment.

*Detox, 60/90 minutes* - focused on the upper legs, glutes, lower back, hips, and abdomen. We use dry brushing, a bamboo hitter and silicone cups to stimulate, improve skin tone and reduce the appearance of cellulite.

*Holistic, 60/90 minutes* - combining flowing,, soothing, rhythmical, and medium pressure movements on specified areas of concern to bring about a balance.

*Tension Soother*, 30/60 *minutes* - a reviving back, neck and shoulder massage using acupressure techniques to relieve muscle tension and restore mobility.

*Head Massage, 30/60 minutes -* a deeply relaxing oil-based massage of head, neck and shoulders using craniosacral techniques to ease tension and induce a deep sense of calm.

*Relaxed Feet, 30/60 minutes* - restore the body's balance and release aches and pains with a fusion of massage techniques on the meridian lines of the legs and reflex zones of the feet.

*Pregnancy Massage, 90 minutes* - a full body, advanced massage tailored to the needs of the individual. Combining Eastern and Western techniques, including very gentle stretching and nurturing strokes to promote relaxation and ease discomfort in the body.

### HOT & COLD STONE THERAPY, 90 MINUTES

Induce deep relaxation with hot stones while cold stones stimulate, increasing the body's metabolism, muscle tone and ability to flush out toxins. Healing crystals are placed on the body to bring about balance and harmony.