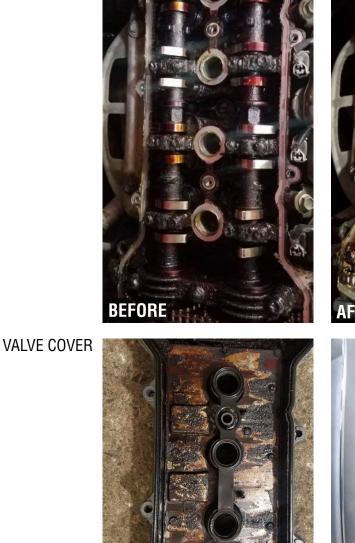

#### CRANKCASE

## SUMMARY

BG Dynamic Engine Restoration cleaned the crankcase and removed oil sludge and varnish.

As a result, this vehicle will last longer and perform better.

BEFOR

Field Case Study submitted by: BG Puerto Rico Flagship Kennedy, PR