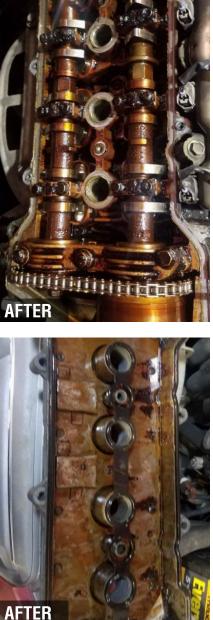

#### CRANKCASE

## SUMMARY

BG Dynamic Engine Restoration cleaned the crankcase and removed oil sludge and varnish.

As a result, this vehicle will last longer and perform better.

BEFOR

Field Case Study submitted by: BG Puerto Rico Flagship Kennedy, PR