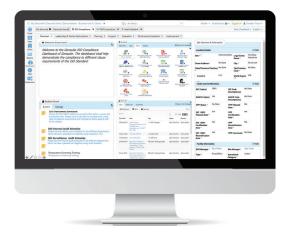

# **ISO COMPLIANCE MADE EASY!** ALL OF YOUR APPLICATIONS IN ONE PLACE WITH THE ISO DASHBOARD

ISO certification is now easier than ever before with the ISO Dashboard. Quickly access BCP applications to tackle audit checklists, inspections, and more. When users have access to Benchmark or ISO management, they unlock a custom dashboard that pulls compliance information distributed and tracked across different Benchmark application modules, and presents it in a single dashboard. The ISO Dashboard allows users to review clauses, compliance requirements, and associated information in one consolidated location. Users can also create dashboards for multiple ISO standards using an existing suite of Benchmark ESG modules.

#### **APPLICATION HIGHLIGHTS**

- Cloud-based system available via desktop or mobile application
- Annual licensing fee not based on # of users
- Track compliance requirements for multiple or a single ISO standard