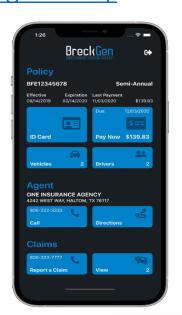

# Online tools You can access your policy and payment information (and more) online or by downloading our BreckGen App for iOS or Android. Create your account Once registered, you can quickly access these documents: Personal auto policy Vehicle insurance ID card Vehicle insurance ID card Consumer Bill of Rights Available on the Google Play App Store