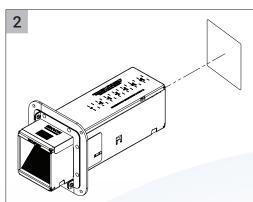

# EZYPath® MARINE CABLE TRANSITS MDM400 Fire-Rated Cable Transit





#### MDM400 Split Plate - Deck or Bulkhead Installation













Note: Please refer to Type Approval Certificates for insulation requirements and maximum opening dimenions.





## EZYPath® MARINE CABLE TRANSITS MDM400 Fire-Rated Cable Transit

### MDM400 Split Plate - Retrofit Installation









### MDM400 Split Plate - Transit Dimensions





| TRANSIT DIMENSIONS |     |      |     |     |
|--------------------|-----|------|-----|-----|
| Catalog Number     | (A) |      | (B) |     |
|                    | mm  | in   | mm  | in  |
| MDM400B            | 178 | 7.0  | 193 | 7.6 |
| MDM400D            | 279 | 11.0 | 193 | 7.6 |

Note: Please refer to Type Approval Certificates for insulation requirements and maximum opening dimenions.