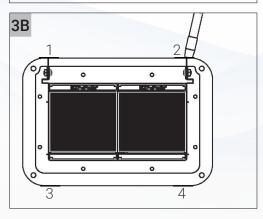

#### MDM400 Split Plate - Deck or Bulkhead Installation

Note: Please refer to Type Approval Certificates for insulation requirements and maximum opening dimenions.