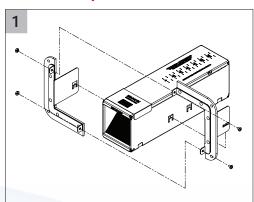

#### MDM400 Split Plate - Deck or Bulkhead Installation

Note: Please refer to Type Approval Certificates for insulation requirements and maximum opening dimenions.