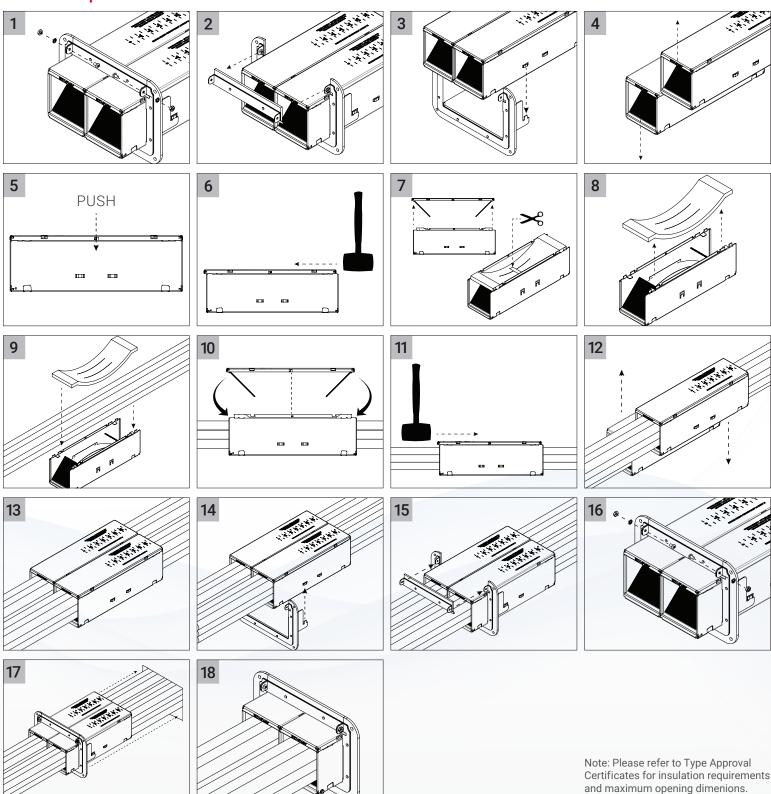

# EZYPath® MARINE CABLE TRANSITS MDM400 Fire-Rated Cable Transit

#### MDM400 Split Plate - Deck or Bulkhead Installation

Note: Please refer to Type Approval Certificates for insulation requirements and maximum opening dimenions.