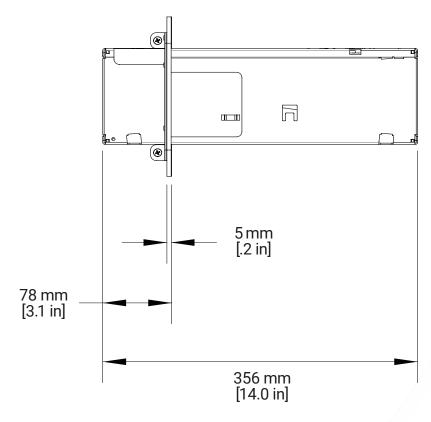

# EZYPath® MARINE CABLE TRANSITS MDM400 Fire-Rated Cable Transit





#### MDM400 Split Plate - Deck or Bulkhead Installation













Note: Please refer to Type Approval Certificates for insulation requirements and maximum opening dimenions.





## EZYPath® MARINE CABLE TRANSITS MDM400 Fire-Rated Cable Transit

### MDM400 Split Plate - Retrofit Installation









### MDM400 Split Plate - Transit Dimensions





| TRANSIT DIMENSIONS |     |      |     |     |
|--------------------|-----|------|-----|-----|
| Catalog Number     | (A) |      | (B) |     |
|                    | mm  | in   | mm  | in  |
| MDM400B            | 178 | 7.0  | 193 | 7.6 |
| MDM400D            | 279 | 11.0 | 193 | 7.6 |

Note: Please refer to Type Approval Certificates for insulation requirements and maximum opening dimenions.