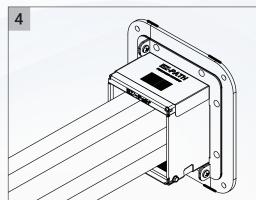

#### MDM400 Split Plate - Deck or Bulkhead Installation

Note: Please refer to Type Approval Certificates for insulation requirements and maximum opening dimenions.