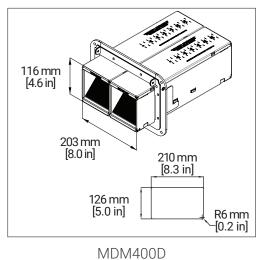

### MDM400 Split Plate - Transit Dimensions

| TRANSIT DIMENSIONS |     |      |     |     |
|--------------------|-----|------|-----|-----|
| Catalog Number     | (A) |      | (B) |     |
|                    | mm  | in   | mm  | in  |
| MDM400B            | 178 | 7.0  | 193 | 7.6 |
| MDM400D            | 279 | 11.0 | 193 | 7.6 |