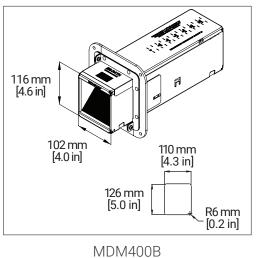

### MDM400 Split Plate - Transit Dimensions

| TRANSIT DIMENSIONS |     |      |     |     |
|--------------------|-----|------|-----|-----|
| Catalog Number     | (A) |      | (B) |     |
|                    | mm  | in   | mm  | in  |
| MDM400B            | 178 | 7.0  | 193 | 7.6 |
| MDM400D            | 279 | 11.0 | 193 | 7.6 |