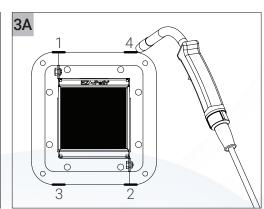

#### MDM400 Split Plate - Deck or Bulkhead Installation

Note: Please refer to Type Approval Certificates for insulation requirements and maximum opening dimenions.