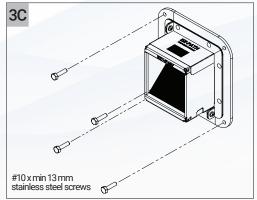

#### MDM400 Split Plate - Deck or Bulkhead Installation

Note: Please refer to Type Approval Certificates for insulation requirements and maximum opening dimenions.