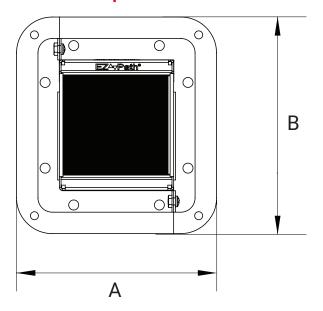

### MDM400 Split Plate - Transit Dimensions

| TRANSIT DIMENSIONS |     |      |     |     |
|--------------------|-----|------|-----|-----|
| Catalog Number     | (A) |      | (B) |     |
|                    | mm  | in   | mm  | in  |
| MDM400B            | 178 | 7.0  | 193 | 7.6 |
| MDM400D            | 279 | 11.0 | 193 | 7.6 |