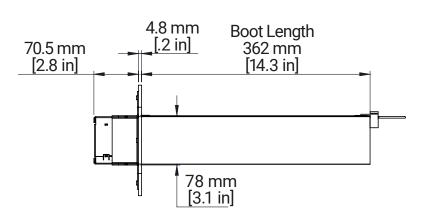

INSTALLATION INSTRUCTIONS

| TRANSIT DIMENSIONS |     |      |     |     |
|--------------------|-----|------|-----|-----|
| Catalog Number     | (A) |      | (B) |     |
|                    | mm  | in   | mm  | in  |
| MDM150Y            | 250 | 9.8  | 175 | 6.9 |
| MDM150Z            | 400 | 15.7 | 250 | 9.8 |