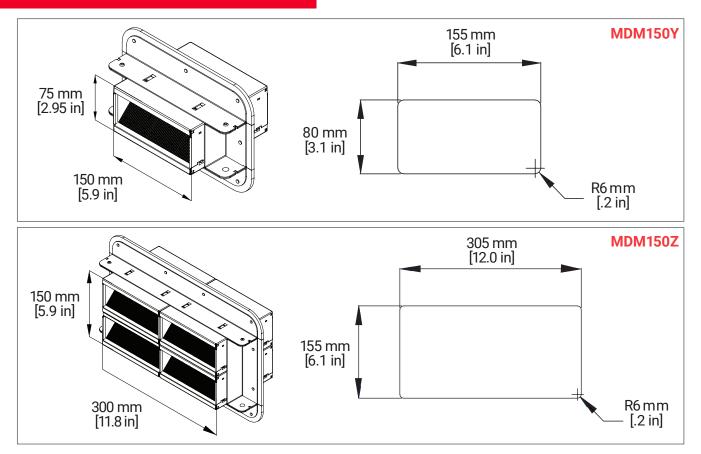

## MDM150Y and MDM150Z - Deck or Bulkhead Installation

Note: Please refer to Type Approval Certificates for insulation requirements and maximum opening dimensions.

STI Marine Firestop • Somerville, NJ 08876 USA • Toll Free: (800)-992-1180 Outside US: +1-908-526-8000 • Warranty Information: www.stimarine.com/legal/warranty MADE IN THE USA – © 2019 STI Marine Firestop • www.stimarine.com ZIS1353 19922 • Page 1 of 2