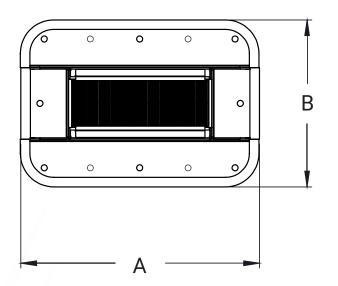

INSTALLATION INSTRUCTIONS

| TRANSIT DIMENSIONS |     |      |     |     |
|--------------------|-----|------|-----|-----|
| Catalog Number     | (A) |      | (B) |     |
|                    | mm  | in   | mm  | in  |
| MDM150Y            | 250 | 9.8  | 175 | 6.9 |
| MDM150Z            | 400 | 15.7 | 250 | 9.8 |