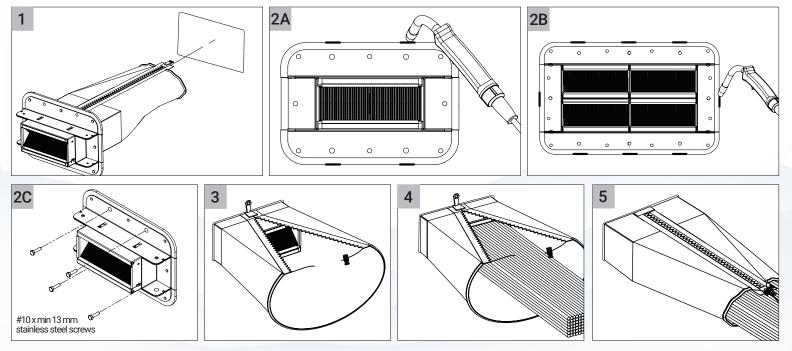

INSTALLATION INSTRUCTIONS

| TRANSIT DIMENSIONS |     |      |     |     |
|--------------------|-----|------|-----|-----|
| Catalog Number     | (A) |      | (B) |     |
|                    | mm  | in   | mm  | in  |
| MDM150Y            | 250 | 9.8  | 175 | 6.9 |
| MDM150Z            | 400 | 15.7 | 250 | 9.8 |