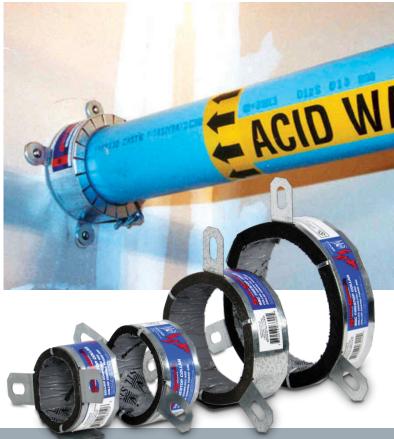

## Intumescent Firestop Collars

SpecSeal® SSC Firestop Collars are factory-manufactured firestop devices sized to plastic pipes of up to 6 in (152 mm) trade size. SSC Collars consist of a restraining collar with a factory applied intumescent ensuring the correct amount of material is applied every time. Under fire exposure, SSC Collars quickly expand and collapse combustible piping forming a dense char, resisting the passage of smoke and flame.

## **Features & Benefits**

- Sized for 1.5 in (38 mm), 2 in (51 mm), 3 in (76 mm), 4 in (102 mm), 6 in (152 mm) trade size combustible Pipes
- · Installs quickly and eliminates waste
- Tested to CAN/ULC-S115 at 50 PA (0.20 in. water)

| 0 | DD | <b>ERIN</b> | CIN  | IEO         | DM   | ATL | OM |
|---|----|-------------|------|-------------|------|-----|----|
| U | ΚU |             | U II | <b>VOIN</b> | KIVI | A   | UN |

| Catalog Number | UPC Number   | Size                                                      | (UOM) Qty. | Case Qty. | Weight (Each)      |
|----------------|--------------|-----------------------------------------------------------|------------|-----------|--------------------|
| SSC150         | 730573031506 | Firestop collar for 1.5" (38 mm) trade size plastic pipe  | 1          | 6         | 0.33 lbs (0.15 kg) |
| SSC200         | 730573032008 | Firestop collar for 2.0" (51 mm) trade size plastic pipe  | 1          | 6         | 0.38 lbs (0.17 kg) |
| SSC300         | 730573033005 | Firestop collar for 3.0" (76 mm) trade size plastic pipe  | 1          | 6         | 0.74 lbs (0.33 kg) |
| SSC400         | 730573034002 | Firestop collar for 4.0" (102 mm) trade size plastic pipe | 1          | 6         | 1.07 lbs (0.49 kg) |
| SSC600         | 730573036006 | Firestop collar for 6.0" (152 mm) trade size plastic pipe | 1          | 2         | 5.04 lbs (2.29 kg) |