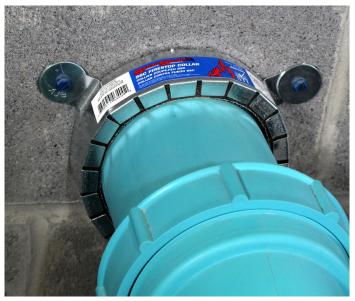

## Intumescent Firestop Collars

SpecSeal® SSC Firestop Collars are factory-manufactured firestop devices sized to plastic pipes of up to 6 in (152 mm) trade size. SSC Collars consist of a restraining collar with a factory applied intumescent ensuring the correct amount of material is applied every time. Under fire exposure, SSC Collars quickly expand and collapse combustible piping forming a dense char, resisting the passage of smoke and flame.

## **Features & Benefits**

- Sized for 1.5 in (38 mm), 2 in (51 mm), 3 in (76 mm), 4 in (102 mm), 6 in (152 mm) trade size combustible Pipes
- · Installs quickly and eliminates waste
- Tested to CAN/ULC-S115 at 50 PA (0.20 in. water)