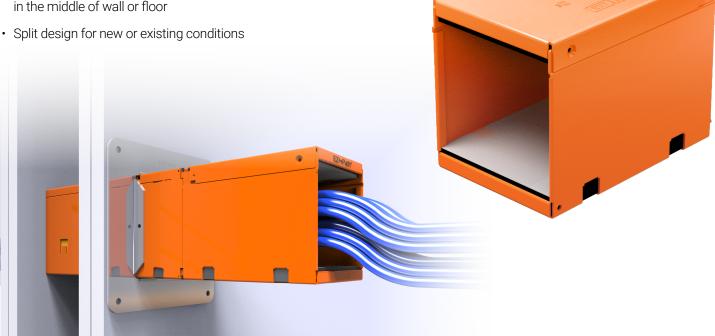

## EZ Path® Series 44+ Extension Module

The EZ Path® Series 44+ Extension modules attach to the end(s) of the Series 44+ pathway and increase the effective length for thicker barriers. Each extension module increases the effective length by 6 in. (152 mm) without compromising achievable ratings. Multiple extension modules may be installed to address assemblies of virtually any thickness.

## **Features & Benefits**

- Works with all other plate kits and accessories for the Series 44+
- Made from same heavy steel and intumescent as Series 44+ Device
- Attaches to either side of Series 44+ Device when EZ Path is installed in the middle of wall or floor