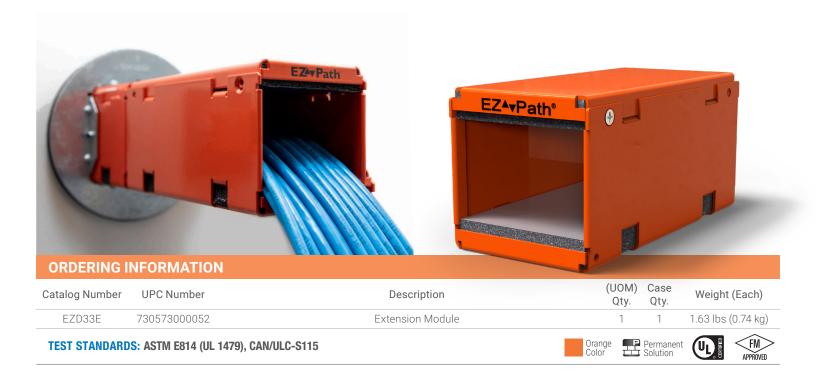

## EZ Path® Series 33 Extension Module

The EZ Path® Series 33 Extension modules attach to the end(s) of the Series 33 pathway and increase the effective length for thicker barriers. Each extension module increases the effective length by 6 in. (152 mm) without compromising achievable ratings. Multiple extension modules can be installed to address assemblies of virtually any thickness.

## **Features & Benefits**

- Combines with all other plate kits and accessories for the Series 33
- Made from same heavy steel and intumescent as Series 33 Device
- · Attaches to both sides of Series 33 Device
- Split design for new or existing conditions