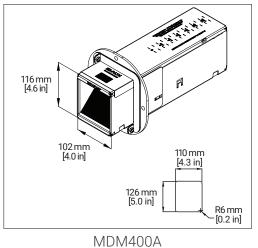

## MDM400 Solid Plate - Transit Dimensions

| TRANSIT DIMENSIONS |     |      |     |     |
|--------------------|-----|------|-----|-----|
| Catalog Number     | (A) |      | (B) |     |
|                    | mm  | in   | mm  | in  |
| MDM400A            | 189 | 7.4  | 203 | 8.0 |
| MDM400C            | 290 | 11.4 | 203 | 8.0 |
| MDM400G            | 495 | 19.5 | 203 | 8.0 |