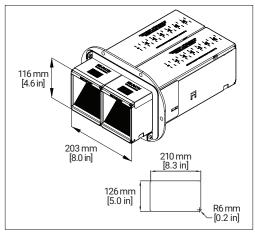

## MDM400 Solid Plate - Transit Dimensions

| TRANSIT DIMENSIONS |     |      |     |     |
|--------------------|-----|------|-----|-----|
| Catalog Number     | (A) |      | (B) |     |
|                    | mm  | in   | mm  | in  |
| MDM400A            | 189 | 7.4  | 203 | 8.0 |
| MDM400C            | 290 | 11.4 | 203 | 8.0 |
| MDM400G            | 495 | 19.5 | 203 | 8.0 |