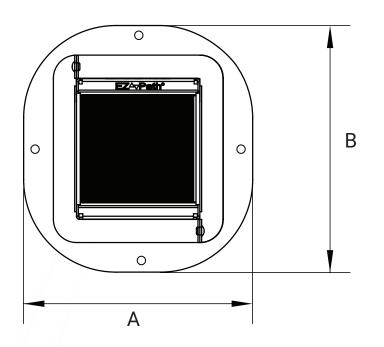

## MDM400 Solid Plate - Transit Dimensions

| TRANSIT DIMENSIONS |     |      |     |     |
|--------------------|-----|------|-----|-----|
| Catalog Number     | (A) |      | (B) |     |
|                    | mm  | in   | mm  | in  |
| MDM400A            | 189 | 7.4  | 203 | 8.0 |
| MDM400C            | 290 | 11.4 | 203 | 8.0 |
| MDM400G            | 495 | 19.5 | 203 | 8.0 |