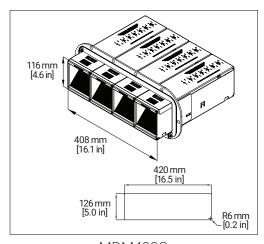

## MDM400 Solid Plate - Transit Dimensions

| TRANSIT DIMENSIONS |     |      |     |     |
|--------------------|-----|------|-----|-----|
| Catalog Number     | (A) |      | (B) |     |
|                    | mm  | in   | mm  | in  |
| MDM400A            | 189 | 7.4  | 203 | 8.0 |
| MDM400C            | 290 | 11.4 | 203 | 8.0 |
| MDM400G            | 495 | 19.5 | 203 | 8.0 |