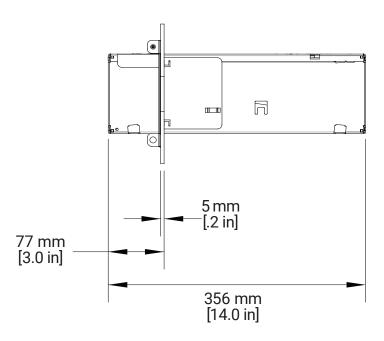

## MDM400 Solid Plate - Transit Dimensions

| TRANSIT DIMENSIONS |     |      |     |     |
|--------------------|-----|------|-----|-----|
| Catalog Number     | (A) |      | (B) |     |
|                    | mm  | in   | mm  | in  |
| MDM400A            | 189 | 7.4  | 203 | 8.0 |
| MDM400C            | 290 | 11.4 | 203 | 8.0 |
| MDM400G            | 495 | 19.5 | 203 | 8.0 |