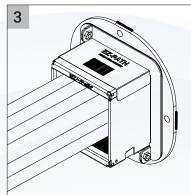

## MDM400 Solid Plate - Deck or Bulkhead Installation

Note: Please refer to Type Approval Certificates for insulation requirements and maximum opening dimensions.