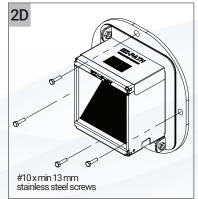

## MDM400 Solid Plate - Deck or Bulkhead Installation

Note: Please refer to Type Approval Certificates for insulation requirements and maximum opening dimensions.