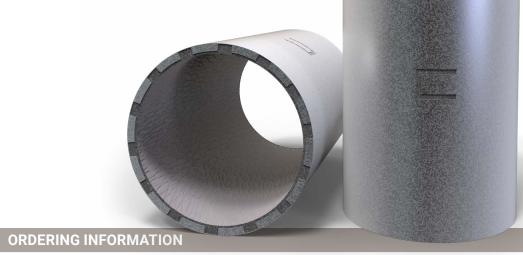

## Intumescent Sleeve

SpecSeal® Intumescent Sleeve is a factory manufactured device designed to protect metallic and plastic pipes penetrating through fire rated floors. Utilizing a flexible steel sleeve body and molded intumescent lining, the SpecSeal® Intumescent Sleeve wraps around pipes ranging from 2 in. to 4 in.