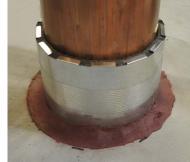

## Intumescent Sleeve

SpecSeal® Intumescent Sleeve is a factory manufactured device designed to protect metallic and plastic pipes penetrating through fire rated floors. Utilizing a flexible steel sleeve body and molded intumescent lining, the SpecSeal® Intumescent Sleeve wraps around pipes ranging from 2 in. to 4 in.