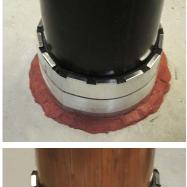

## Intumescent Sleeve

SpecSeal® Intumescent Sleeve is a factory manufactured device designed to protect metallic and plastic pipes penetrating through fire rated floors. Utilizing a flexible steel sleeve body and molded intumescent lining, the SpecSeal® Intumescent Sleeve wraps around pipes ranging from 2 in. to 4 in.