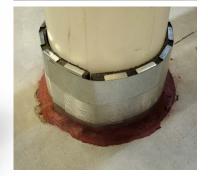

## Intumescent Sleeve

SpecSeal® Intumescent Sleeve is a factory manufactured device designed to protect metallic and plastic pipes penetrating through fire rated floors. Utilizing a flexible steel sleeve body and molded intumescent lining, the SpecSeal® Intumescent Sleeve wraps around pipes ranging from 2 in. to 4 in.