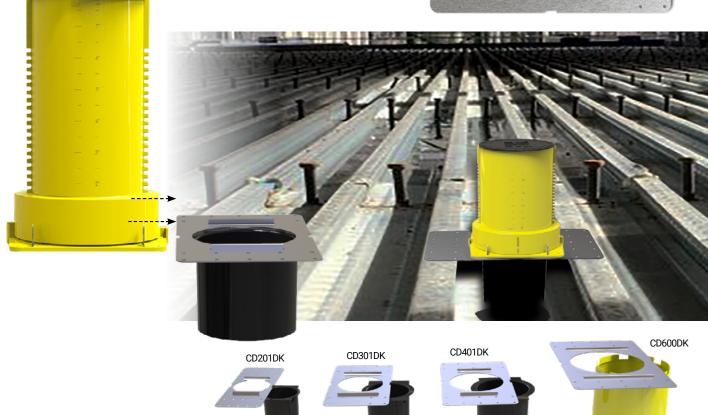

## Cast-In Deck Adapter Kits

The Cast-In Deck Adapter kits are used in conjunction with our Cast-In Devices for easy installation for concrete over fluted metal decking applications.

## **Features & Benefits**

- Combines with 1-1/2" (38.1 mm), 2" (50.8 mm), 3" (76.2 mm) & 4" (101.6 mm) SpecSeal® Cast-in Devices
- · Easy installation directly to fluted steel decking
- Provides rigid support for SpecSeal® Cast-in Devices

| ORDERING INFORMATION |              |                           |            |           |                    |
|----------------------|--------------|---------------------------|------------|-----------|--------------------|
| Catalog Number       | UPC Number   | Pipe Trade Size           | (UOM) Qty. | Case Qty. | Weight (Each)      |
| CD201DK              | 730573342084 | 1.5" (38 mm) - 2" (51 mm) | 1          | 6         | 0.70 lbs (0.32 kg) |
| CD301DK              | 730573343098 | 3" (76 mm)                | 1          | 6         | 0.95 lbs (0.43 kg) |
| CD401DK              | 730573344101 | 4" (102 mm)               | 1          | 6         | 1.24 lbs (0.56 kg) |
| CD600DK              | 730573346037 | 6" (152 mm)               | 1          | 6         | 2.22 lbs (1.01 kg) |