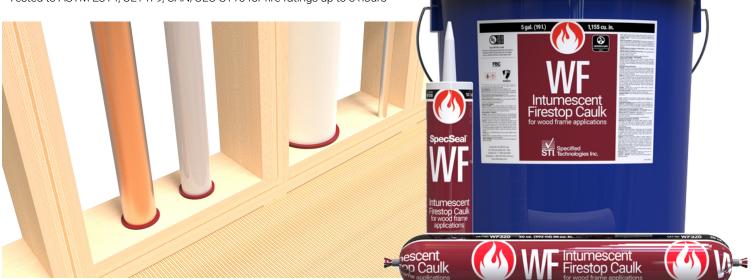

## WF300 Intumescent Firestop Caulk

WF300 Intumescent Firestop Caulk is a latex-based firestop caulk designed for wood frame construction. WF300 Caulk is tested for penetrations in fire-rated gypsum/wood stud walls and framed floor/ceilings. Under fire exposure, WF300 expands (i.e. intumesces) up to four times to fill voids created by melting penetrants or wood shrinkage.

| Catalog Number | UPC Number   | Size                                        | (UOM) Qty. | Case Qty. | Weight (Each)       |
|----------------|--------------|---------------------------------------------|------------|-----------|---------------------|
| WF310          | 730573097106 | 10.1 Oz. Tube - 18.2 cu. in. (300 ml)       | 1          | 12        | 0.95 lbs (0.43 kg)  |
| WF320          | 730573097205 | 20 Oz. Sausage - 36 cu. in. (592 ml)        | 1          | 12        | 1.70 lbs (0.77 kg)  |
| WF305          | 730573097052 | 5 Gallon Pail - 1,155 cu. in. (19.0 liters) | 1          | N/A       | 54.30 lbs (24.63 kg |