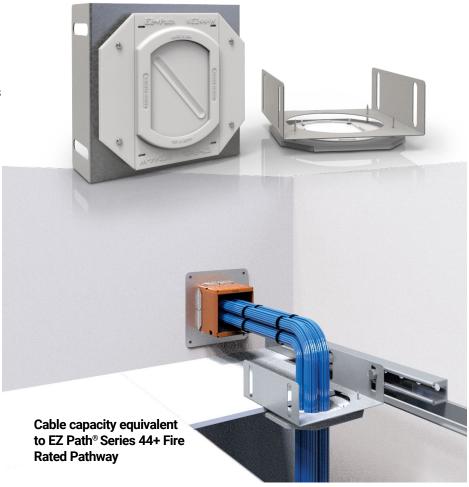

## Series **44NEZ** Smoke & Acoustical Ceiling Pathway

EZ Path® Series 44NEZ Smoke and Acoustical Pathway Ceiling Kit is a factory manufactured cable pathway solution for cabling penetrations in non-fire-rated ceilings EZ Path® Series 44NEZ is a maintenance-free cabling solution that allows from 0 to 100% visual fill of cables while maintaining exceptional smoke and acoustical ratings.

## **Features & Benefits**

- Matches the cable capacity of the EZ-Path Series 44+
- Installs as a single pathway or gangs of three devices
- Allows for easy moves, adds, and changes
- White color to blend with most ceilings