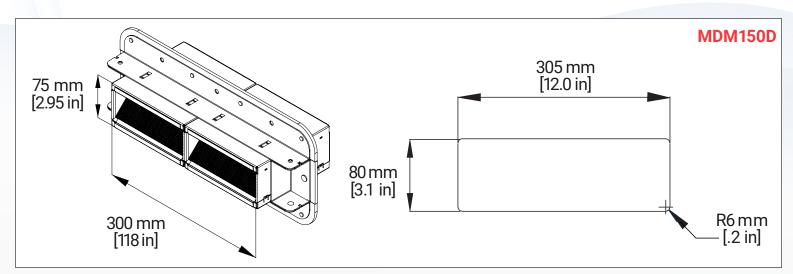

## **Transit Dimensions**

| TRANSIT DIMENSIONS |     |      |     |     |
|--------------------|-----|------|-----|-----|
| Catalog Number     | (A) |      | (B) |     |
|                    | mm  | in   | mm  | in  |
| MDM150A            | 250 | 9.8  | 175 | 6.9 |
| MDM150B            | 400 | 15.7 | 250 | 9.8 |
| MDM150D            | 400 | 15.7 | 175 | 6.9 |
| MDM150F            | 551 | 21.7 | 175 | 6.9 |
| MDM150G            | 551 | 21.7 | 250 | 9.8 |