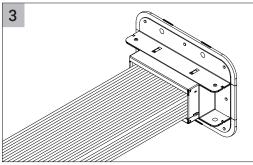

## **MDM150 Fire-Rated Cable Transit**







Note: Please refer to Type Approval Certificates for insulation requirements and maximum opening dimensions.











Note: Please refer to Type Approval Certificates for insulation requirements and maximum opening dimensions.







## **MDM150 Fire-Rated Cable Transit**

## **Deck or Bulkhead Installation**











## **Transit Dimensions**



| TRANSIT DIMENSIONS |     |      |     |     |
|--------------------|-----|------|-----|-----|
| Catalog Number     | (A) |      | (B) |     |
|                    | mm  | in   | mm  | in  |
| MDM150A            | 250 | 9.8  | 175 | 6.9 |
| MDM150B            | 400 | 15.7 | 250 | 9.8 |
| MDM150D            | 400 | 15.7 | 175 | 6.9 |
| MDM150F            | 551 | 21.7 | 175 | 6.9 |
| MDM150G            | 551 | 21.7 | 250 | 9.8 |



Note: Please refer to Type Approval Certificates for insulation requirements and maximum opening dimensions.