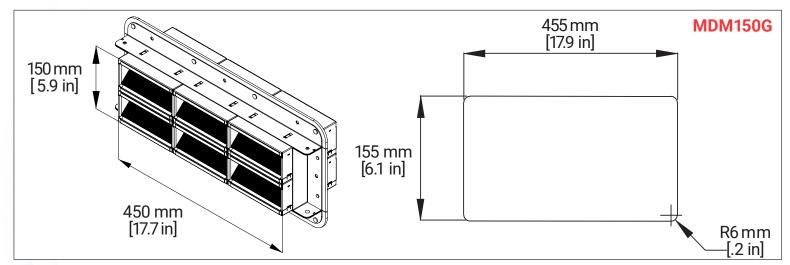

## **Transit Dimensions**

| TRANSIT DIMENSIONS |     |      |     |     |
|--------------------|-----|------|-----|-----|
| Catalog Number     | (A) |      | (B) |     |
|                    | mm  | in   | mm  | in  |
| MDM150A            | 250 | 9.8  | 175 | 6.9 |
| MDM150B            | 400 | 15.7 | 250 | 9.8 |
| MDM150D            | 400 | 15.7 | 175 | 6.9 |
| MDM150F            | 551 | 21.7 | 175 | 6.9 |
| MDM150G            | 551 | 21.7 | 250 | 9.8 |