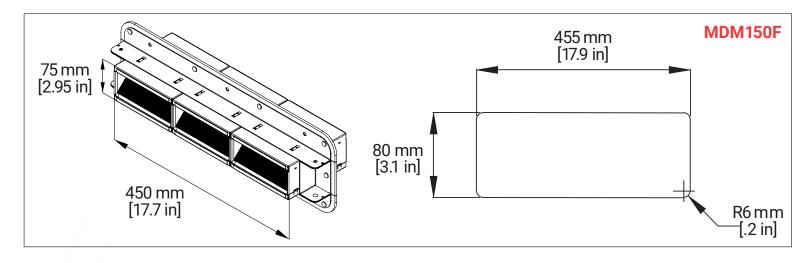

## **Transit Dimensions**

| TRANSIT DIMENSIONS |     |      |     |     |
|--------------------|-----|------|-----|-----|
| Catalog Number     | (A) |      | (B) |     |
|                    | mm  | in   | mm  | in  |
| MDM150A            | 250 | 9.8  | 175 | 6.9 |
| MDM150B            | 400 | 15.7 | 250 | 9.8 |
| MDM150D            | 400 | 15.7 | 175 | 6.9 |
| MDM150F            | 551 | 21.7 | 175 | 6.9 |
| MDM150G            | 551 | 21.7 | 250 | 9.8 |