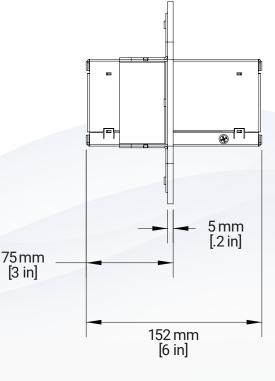

## **Transit Dimensions**

| TRANSIT DIMENSIONS |     |      |     |     |
|--------------------|-----|------|-----|-----|
| Catalog Number     | (A) |      | (B) |     |
|                    | mm  | in   | mm  | in  |
| MDM150A            | 250 | 9.8  | 175 | 6.9 |
| MDM150B            | 400 | 15.7 | 250 | 9.8 |
| MDM150D            | 400 | 15.7 | 175 | 6.9 |
| MDM150F            | 551 | 21.7 | 175 | 6.9 |
| MDM150G            | 551 | 21.7 | 250 | 9.8 |