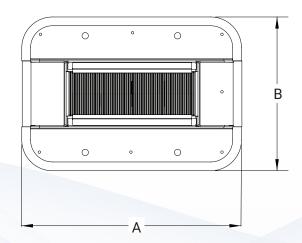

## **Transit Dimensions**

| TRANSIT DIMENSIONS |     |      |     |     |
|--------------------|-----|------|-----|-----|
| Catalog Number     | (A) |      | (B) |     |
|                    | mm  | in   | mm  | in  |
| MDM150A            | 250 | 9.8  | 175 | 6.9 |
| MDM150B            | 400 | 15.7 | 250 | 9.8 |
| MDM150D            | 400 | 15.7 | 175 | 6.9 |
| MDM150F            | 551 | 21.7 | 175 | 6.9 |
| MDM150G            | 551 | 21.7 | 250 | 9.8 |