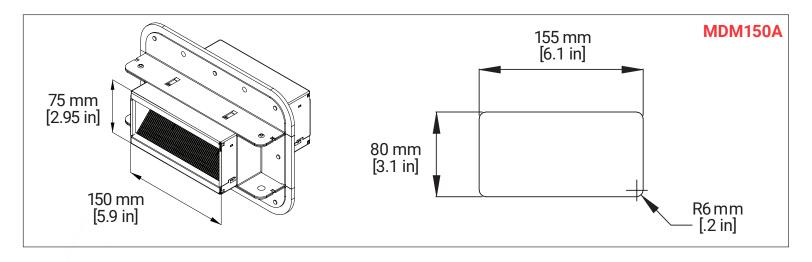

## **Transit Dimensions**

| TRANSIT DIMENSIONS |     |      |     |     |
|--------------------|-----|------|-----|-----|
| Catalog Number     | (A) |      | (B) |     |
|                    | mm  | in   | mm  | in  |
| MDM150A            | 250 | 9.8  | 175 | 6.9 |
| MDM150B            | 400 | 15.7 | 250 | 9.8 |
| MDM150D            | 400 | 15.7 | 175 | 6.9 |
| MDM150F            | 551 | 21.7 | 175 | 6.9 |
| MDM150G            | 551 | 21.7 | 250 | 9.8 |