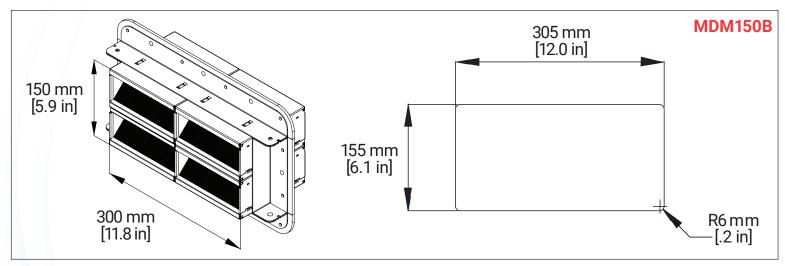

## **Transit Dimensions**

| TRANSIT DIMENSIONS |     |      |     |     |
|--------------------|-----|------|-----|-----|
| Catalog Number     | (A) |      | (B) |     |
|                    | mm  | in   | mm  | in  |
| MDM150A            | 250 | 9.8  | 175 | 6.9 |
| MDM150B            | 400 | 15.7 | 250 | 9.8 |
| MDM150D            | 400 | 15.7 | 175 | 6.9 |
| MDM150F            | 551 | 21.7 | 175 | 6.9 |
| MDM150G            | 551 | 21.7 | 250 | 9.8 |