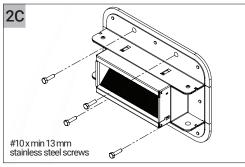

## **MDM150 Fire-Rated Cable Transit**







Note: Please refer to Type Approval Certificates for insulation requirements and maximum opening dimensions.











Note: Please refer to Type Approval Certificates for insulation requirements and maximum opening dimensions.







## **MDM150 Fire-Rated Cable Transit**

## **Deck or Bulkhead Installation**











## **Transit Dimensions**



| TRANSIT DIMENSIONS |     |      |     |     |
|--------------------|-----|------|-----|-----|
| Catalog Number     | (A) |      | (B) |     |
|                    | mm  | in   | mm  | in  |
| MDM150A            | 250 | 9.8  | 175 | 6.9 |
| MDM150B            | 400 | 15.7 | 250 | 9.8 |
| MDM150D            | 400 | 15.7 | 175 | 6.9 |
| MDM150F            | 551 | 21.7 | 175 | 6.9 |
| MDM150G            | 551 | 21.7 | 250 | 9.8 |



Note: Please refer to Type Approval Certificates for insulation requirements and maximum opening dimensions.