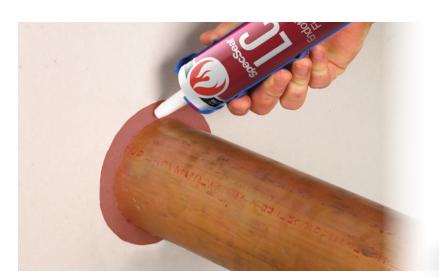

## LC150 Endothermic Firestop Sealant

SpecSeal® LC150 Endothermic Firestop Sealant is a latex-based gun grade firestop sealant for construction joints and noncombustible penetrations. After application, LC150 Sealant

## **Features & Benefits**

- Installer Friendly, easily applied with standard caulking gun
- Can be troweled on for larger applications
- Tested for up to 4 Hours of fire resistance when tested to ASTM E1966/UL2079, ASTM E814/UL1479, and CAN/ULC-S115
- Listed in over 80 UL® Tested Firestop Systems