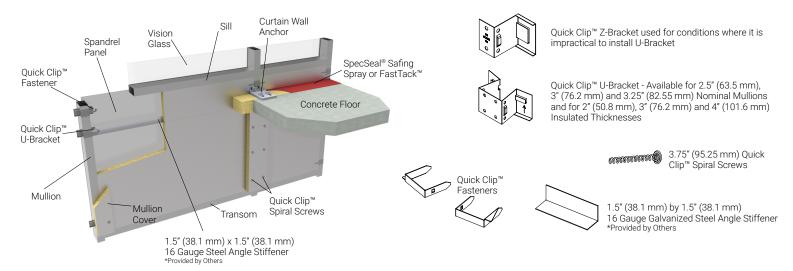

# SpecSeal® Quick Clip™ Perimeter Fire Containment System

The SpecSeal® Quick Clip™ Perimeter Fire Containment System is designed to accelerate the installation of curtain wall insulation for perimeter fire containment systems. The system's unique U-Brackets clip onto the mullions without direct attachment by screws to support the curtain wall insulation. Self-locking fasteners secure the insulation panels in

place. Each U-Bracket has a receiving slot to lock an "L-shaped" stiffener channel in place without the need for mechanical attachment by screws.

Traditional methods for curtain wall insulation support often require light gauge metal to be cut and fabricated onsite and fastened into mullions with screws. The Quick  $Clip^{\mathbb{M}}$  U-Brackets lock into place on the mullion with a strike from a mallet. The Quick  $Clip^{\mathbb{M}}$  Z-Brackets attach to the mullion using screws for corner or non-standard applications.

The insulation fasteners are faster to install than screws or weld pins and lock in by hand. The U-Brackets are designed to provide easy location for the Quick  $Clip^{™}$  fasteners. Unlike traditional insulation hangers with impaling pins or spikes that face out, the Quick  $Clip^{™}$  fasteners push in, affording workers better safety.

Mullion insulation applied below the floor is secured in place with spiral screws.

SpecSeal® Quick Clip™ Perimeter Fire Containment Systems are used in conjunction with UL Certified mineral wool and SpecSeal® brand coatings.

#### Features & Benefits

- · Quick installation; fewer tools and no fasteners\*
- Easy installation of stiffener channel
- Increased safety by reducing cutting sharp metal and impaling pins or spikes
- \*If mullion tolerances prevent snug fit of U-Brackets, a screw will be required to hold the bracket in place