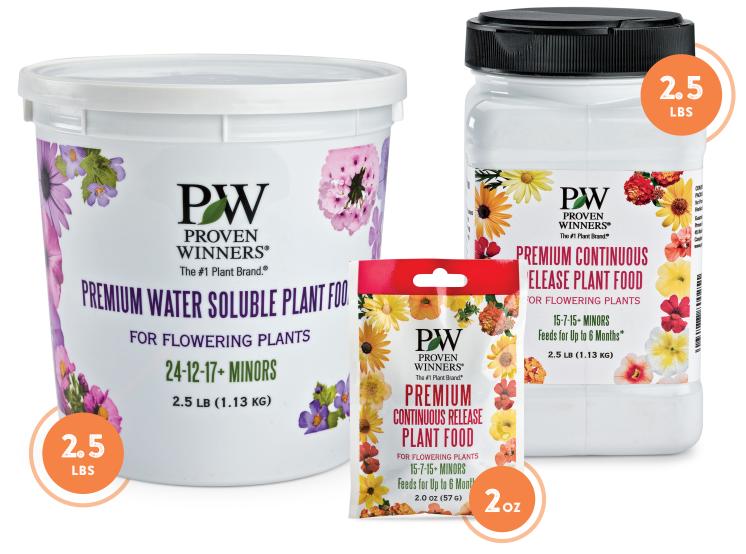

## Proven Winners® Water Soluble Plant Food

With iron in the important EDDHA form, this consumer plant food is designed to keep plants green at varying pH ranges. Its unique 24-12-17 NPK ratio is designed specifically to maximize flowering and growth.

A case pack is 12 units.

ORDER ONLINE, OR CONTACT YOUR SUNGRO REPRESENTATIVE.

## Proven Winners® Continuous Release Plant Food

This consumer plant food feeds plants for 6-months with only one application. The unique 15-7-15 NPK ratio is designed specifically by Proven Winners for long-term garden success.

A case pack is 12 units for the 2.5 pound and 200 for the 2 ounce.

Maximize flowering and growth with Proven Winners Plant Food.