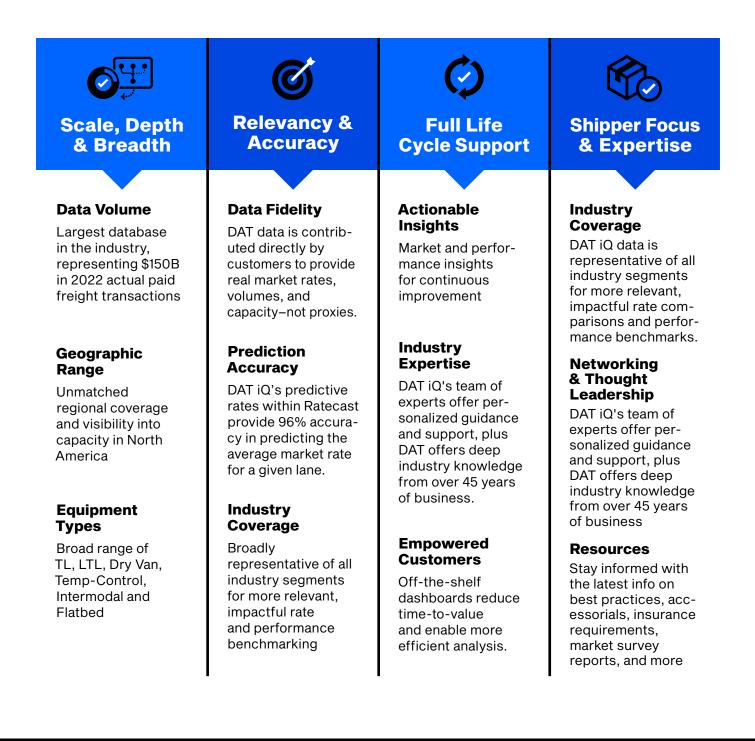

DAT iQ delivers the deepest, broadest, and most accurate market data in the industry, with over \$1 trillion in transaction data. Combined with powerful analytics capabilities and a team of experts to provide personalized guidance, DAT iQ enables shippers to effectively and efficiently drive transportation strategy.

# Why DAT iQ?

Effective transportation logistics management has become an essential aspect of successful business operations. However, the demands of evolving market conditions make this job more challenging than ever. DAT iQ is the leading analytics solution to support shippers as they navigate their transportation needs.

Full-suite solution packages to help shippers to reduce costs, increase efficiency, and take charge of their network.