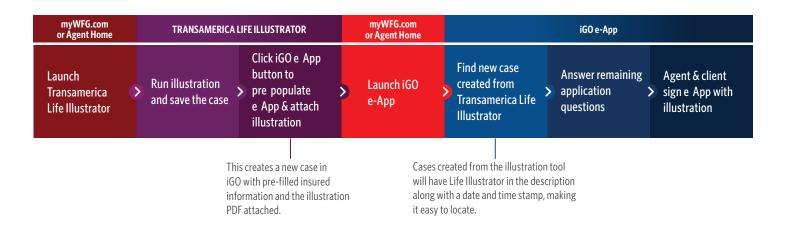

## YOUR STREAMLINED PROCESS

Providing an illustration with digital application submission:

Life Illustrator provides customizable and dynamic illustrations. You can:

- Choose a cover image
- Select a sales concept
- See Transamerica's brand strength
- Review policy benefit snapshots
- Pre-populate the iGO<sup>®</sup> e-App