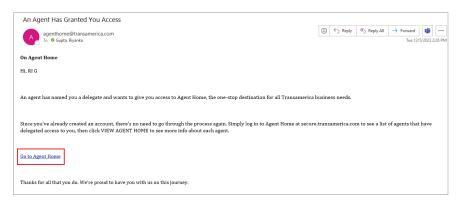

**4.** After registering with Agent Home, the new appointed delegate will receive an email similar to the one below with a link to Agent Home.

**5.** When the delegate logs into their account for the first time (after registration), they'll need to confirm all their identifying information.