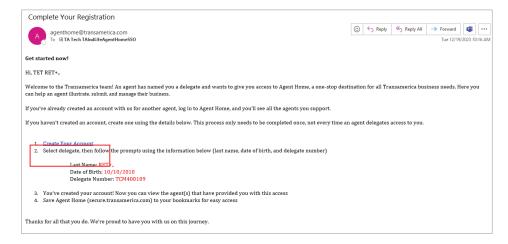

**4.** After registering with Agent Home, the new appointed delegate will receive an email similar to the one below with a link to Agent Home.

**5.** When the delegate logs into their account for the first time (after registration), they'll need to confirm all their identifying information.