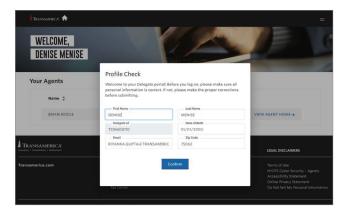

6. When logged into their account, the delegate can view the associated list of agents and access their book of business based on the entitlements.

For any questions, please contact the National Sales Desk at 800-322-3796, option 6.