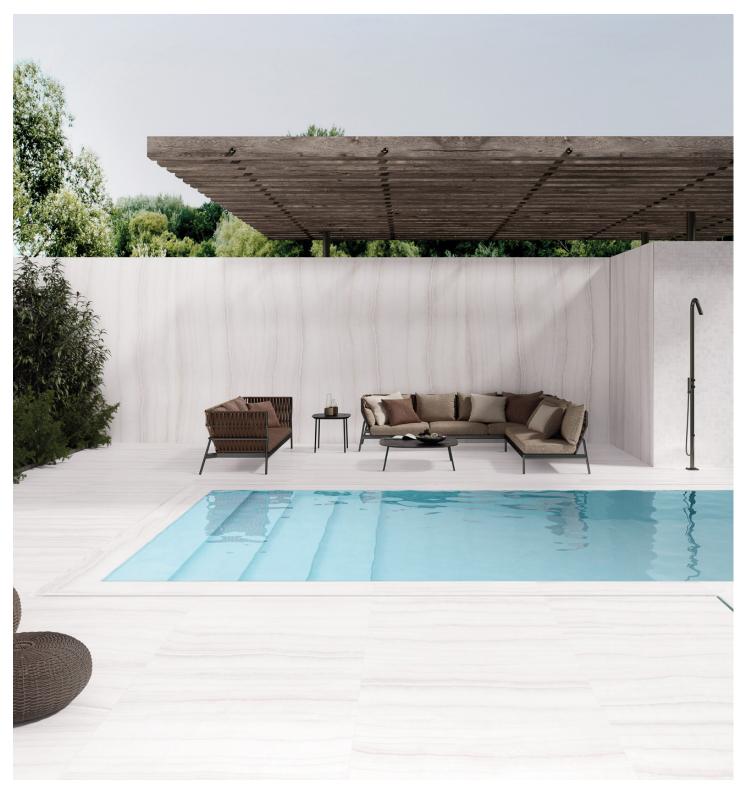

## moxie

thru color rectified porcelain tile, made in italy

Transforming spaces with its artful ambiance, channeling the warmth of sediements and a watercolor graphic allure, this collection provides limitless shine erasing the confines between the past and future to embrace an eternal present. With a variety of colors and sizes, Moxie ensures your vision comes to life.