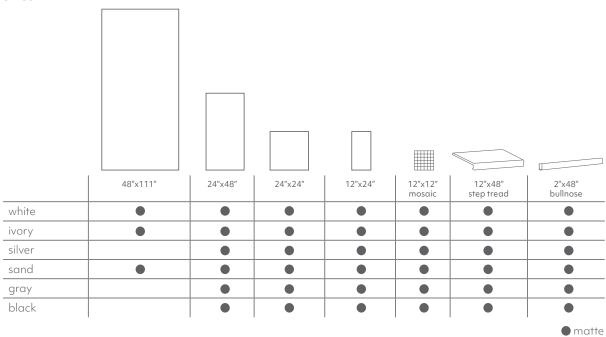

## sizes

technical specifications

| nominal<br>thickness | shade<br>variation | water<br>absorption | frost<br>resistance | chemical<br>resistance | breaking<br>strength | dynamic coefficient<br>of friction | 回滚 |
|----------------------|--------------------|---------------------|---------------------|------------------------|----------------------|------------------------------------|----|
| -                    | -                  | 10545-03            | 10545-12            | 10545-13               | 10545-04             | A137.1                             |    |
| 10mm                 | v4                 | ≤.5%                | resistant           | resistant              | >1300                | > .69                              |    |