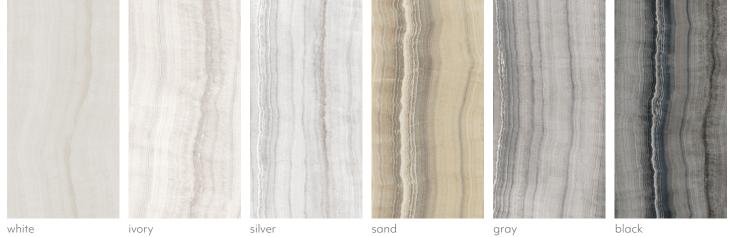

## moxie

thru color rectified porcelain tile, made in italy

white

ivory

silver

sand

black