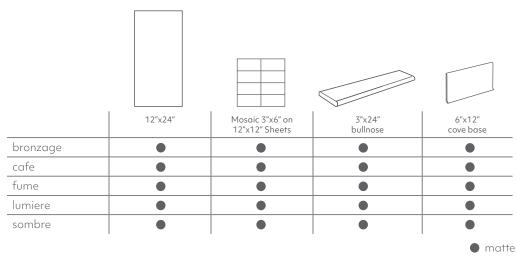

## palais

thru color rectified porcelain tile, made in the usa

bronzage

fume

lumiere

sombre

sizes