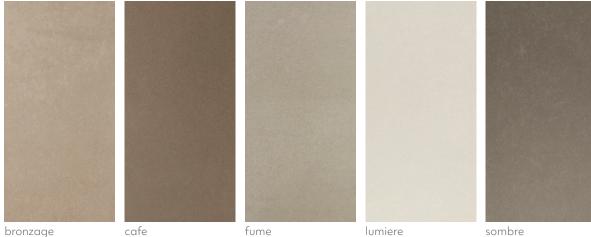

## palais

thru color rectified porcelain tile, made in the usa

bronzage

fume

lumiere

sombre

sizes