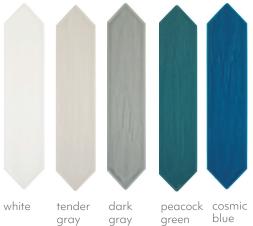

## sizes

|               | 3"x12"   | 3"x12"<br>picket | 3"x12"<br>bullnose |
|---------------|----------|------------------|--------------------|
| white         | <b>A</b> | <b>A</b>         | <b>A</b>           |
| frost         | <b>A</b> |                  |                    |
| tender gray   | <b>A</b> | <b>A</b>         | <b>A</b>           |
| lavender      | <b>A</b> |                  |                    |
| velvet pink   | <b>A</b> |                  |                    |
| atoll blue    | <b>A</b> |                  |                    |
| dark gray     | <b>A</b> | <b>A</b>         | <b>A</b>           |
| burgundy      | <b>A</b> |                  |                    |
| peacock green | <b>A</b> | <b>A</b>         |                    |
| living green  | <b>A</b> |                  |                    |
| cosmic blue   | A        | A                |                    |