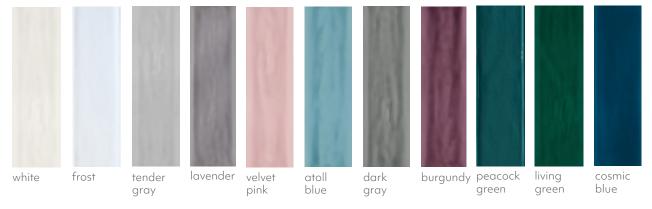

## sizes

|               | 3"x12"   | 3"x12"<br>picket | 3"x12"<br>bullnose |
|---------------|----------|------------------|--------------------|
| white         | <b>A</b> | <b>A</b>         | <b>A</b>           |
| frost         | <b>A</b> |                  |                    |
| tender gray   | <b>A</b> | <b>A</b>         | <b>A</b>           |
| lavender      | <b>A</b> |                  |                    |
| velvet pink   | <b>A</b> |                  |                    |
| atoll blue    | <b>A</b> |                  |                    |
| dark gray     | <b>A</b> | <b>A</b>         | <b>A</b>           |
| burgundy      | <b>A</b> |                  |                    |
| peacock green | <b>A</b> | <b>A</b>         |                    |
| living green  | <b>A</b> |                  |                    |
| cosmic blue   | A        | A                |                    |