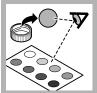

## Test procedure—Hydrogen Sulfide (0–5 mg/L H<sub>2</sub>S)

**1.** Fill the bottle to the 100-mL mark with sample.

2. Put one 3. Add two 1-q spoons of Citric Hydrogen Sulfide Test Paper into the Acid to a piece of bottle cap. Do not weighing paper. get the paper wet.

4. Use a different spoon to add two 1-g spoons of Sodium Bicarbonate to the same piece of

weighing paper.

5. Add all of the powder to the sample in the bottle.

6. Immediately the bottle.

7. Start a tighten the cap on 2-minute timer.