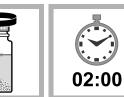

4. Use a different spoon to add two 1-g spoons of Sodium Bicarbonate to the same piece of

weighing paper.

5. Add all of the powder to the sample in the bottle.

6. Immediately the bottle.

7. Start a tighten the cap on 2-minute timer.

8. Carefully swirl the bottle. Do not get the cap wet.

again when the

not get the cap

wet.

10. When the timer expires, reaction slows. Do remove the test paper from the cap. Compare the color on the test paper to the colors on the test chart to aet the result in mg/L.