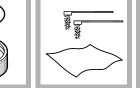

## Test procedure—Hydrogen Sulfide (0–5 mg/L H<sub>2</sub>S)

**1.** Fill the bottle to the 100-mL mark with sample.

2. Put one 3. Add two 1-q spoons of Citric Hydrogen Sulfide Test Paper into the Acid to a piece of bottle cap. Do not weighing paper. get the paper wet.

4. Use a different spoon to add two 1-g spoons of Sodium Bicarbonate to the same piece of

weighing paper.

5. Add all of the powder to the sample in the bottle.

6. Immediately the bottle.

7. Start a tighten the cap on 2-minute timer.