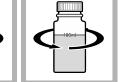

## Test procedure—Hydrogen Sulfide (0–5 mg/L H<sub>2</sub>S)

**1.** Fill the bottle to the 100-mL mark with sample.

2. Put one 3. Add two 1-q spoons of Citric Hydrogen Sulfide Test Paper into the Acid to a piece of bottle cap. Do not weighing paper. get the paper wet.

4. Use a different spoon to add two 1-g spoons of Sodium Bicarbonate to the same piece of

weighing paper.

5. Add all of the powder to the sample in the bottle.

6. Immediately the bottle.

7. Start a tighten the cap on 2-minute timer.

8. Carefully swirl the bottle. Do not get the cap wet.

again when the

not get the cap

wet.

10. When the timer expires, reaction slows. Do remove the test paper from the cap. Compare the color on the test paper to the colors on the test chart to aet the result in mg/L.

9. Swirl the bottle

**Replacement items** 

| Description                       | Unit    | Item no. |
|-----------------------------------|---------|----------|
| Citric Acid                       | 105 g   | 7067105  |
| Sodium Bicarbonate                | 105 g   | 776105   |
| Spoon, measuring, 1.0 g           | each    | 51000    |
| Hydrogen sulfide bottle, with cap | each    | 2532800  |
| Hydrogen Sulfide Test Chart       | each    | 2537900  |
| Hydrogen Sulfide Test Paper       | 100/pkg | 2537733  |