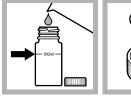

## Test procedure—Hydrogen Sulfide (0–5 mg/L H<sub>2</sub>S)

**1.** Fill the bottle to the 100-mL mark with sample.

2. Put one 3. Add two 1-q spoons of Citric Hydrogen Sulfide Test Paper into the Acid to a piece of bottle cap. Do not weighing paper. get the paper wet.