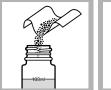

4. Use a different spoon to add two 1-g spoons of Sodium Bicarbonate to the same piece of

weighing paper.

5. Add all of the powder to the sample in the bottle.

6. Immediately the bottle.

7. Start a tighten the cap on 2-minute timer.

8. Carefully swirl the bottle. Do not get the cap wet.

again when the

not get the cap

wet.

10. When the timer expires, reaction slows. Do remove the test paper from the cap. Compare the color on the test paper to the colors on the test chart to aet the result in mg/L.