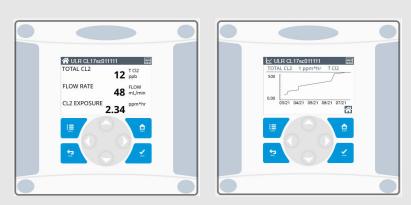

### **Cumulative Chlorine Counter**<sup>™</sup>

- Comes with Ultra Low Range CL17sc analyzer, standpipe installation kit, tubing kit, and user manual.
- Hach SC controller is required to operate the Ultra Low Range CL17sc. Compatible with all current Hach SC controllers.
- Comes with Ultra Low Range CL17sc analyzer, pressure regulator installation kit, tubing kit, and user manual.
- Hach SC controller is required to operate the Ultra Low Range CL17sc. Compatible with all current Hach SC controllers.

Understand the true impact of chlorine exposure. The Ultra Low Range CL17sc allows for process control across your water cycle, including visibility into GAC exhaustion or channeling and dechlorinating agent dosage. It is the only instrument with a cumulative chlorine counter, which helps you forecast your RO membrane efficiency and its useful life.

### **Accuracy at Lower Range**

With a limit of detection of 8 ppb, you can take control of your dechlorination process, protect your assets from chlorine damage, and meet strict residual chlorine limits.

## **Parts per Billion Reading**

Eliminate reading confusion when process adjustments and chlorine discharge require ultra low range control.

With Hach Service, you have a global partner who understands your needs and cares about delivering timely, high-quality service you can trust. Our Service Team brings unique expertise to help you maximize instrument uptime, ensure data integrity, maintain operational stability, and reduce compliance risk.