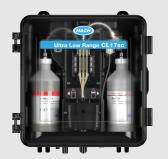

Buffer

Ultra Low Range CL17sc with Standpipe Installation Kit PN9790200

Ultra Low Range CL17sc with Pressure Regulator Installation Kit PN9790300

### **Cumulative Chlorine Counter**<sup>™</sup>

- Comes with Ultra Low Range CL17sc analyzer, standpipe installation kit, tubing kit, and user manual.
- Hach SC controller is required to operate the Ultra Low Range CL17sc. Compatible with all current Hach SC controllers.
- Comes with Ultra Low Range CL17sc analyzer, pressure regulator installation kit, tubing kit, and user manual.
- Hach SC controller is required to operate the Ultra Low Range CL17sc. Compatible with all current Hach SC controllers.