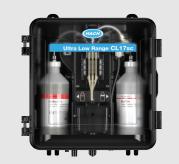

Buffer

Ultra Low Range CL17sc with Standpipe Installation Kit PN9790200

Ultra Low Range CL17sc with Pressure Regulator Installation Kit PN9790300

### **Cumulative Chlorine Counter**<sup>™</sup>

- Comes with Ultra Low Range CL17sc analyzer, standpipe installation kit, tubing kit, and user manual.
- Hach SC controller is required to operate the Ultra Low Range CL17sc. Compatible with all current Hach SC controllers.
- Comes with Ultra Low Range CL17sc analyzer, pressure regulator installation kit, tubing kit, and user manual.
- Hach SC controller is required to operate the Ultra Low Range CL17sc. Compatible with all current Hach SC controllers.