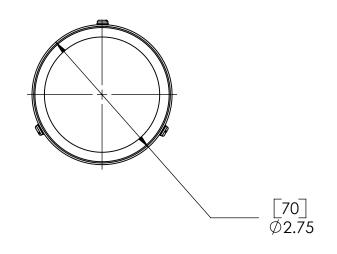

NOTES:
1. ALL DIMENSIONS ARE IN INCHES [MILLIMETERS].

|     | REVISION           |          |
|-----|--------------------|----------|
| REV | DESCRIPTION        | APPROVED |
| Α   | PRODUCTION RELEASE |          |