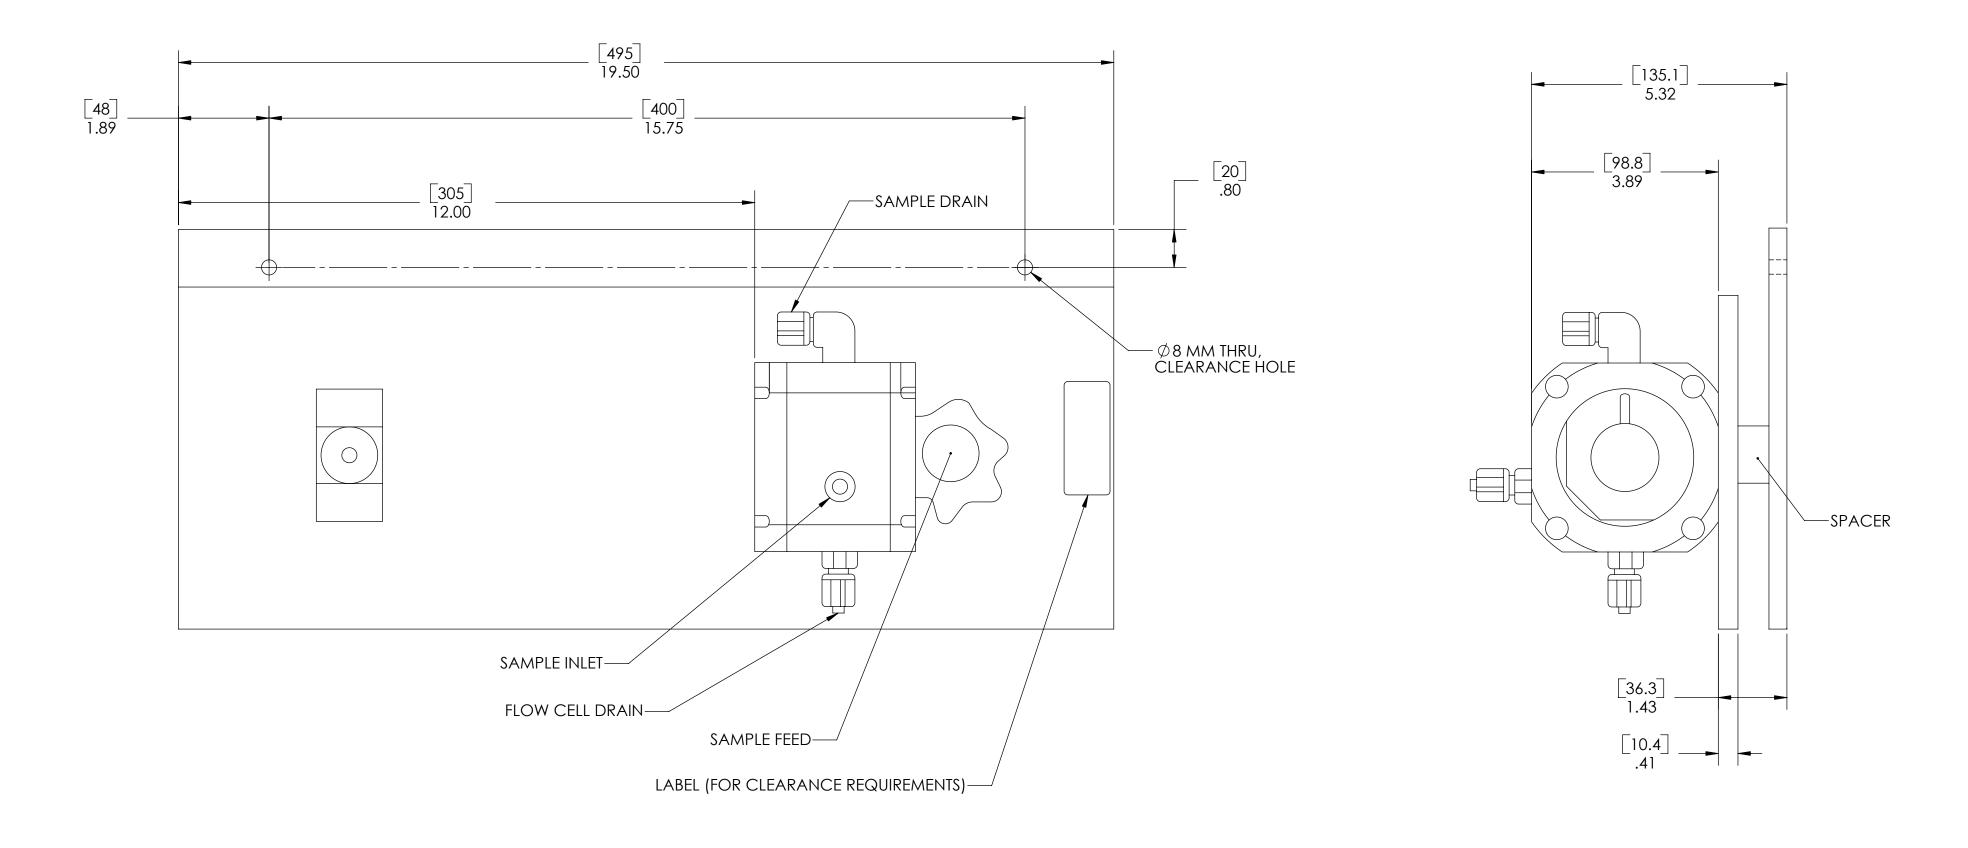

# NITRATAX plus sc BYPASS ACCESSORIES

#### NITRATAX clear sc BYPASS ACCESSORIES

NITRATAX sc BYPASS ASSEMBLY

D LXG41787 A

SCALE: 1:2 WEIGHT:

INSTALLATION GUIDELINES