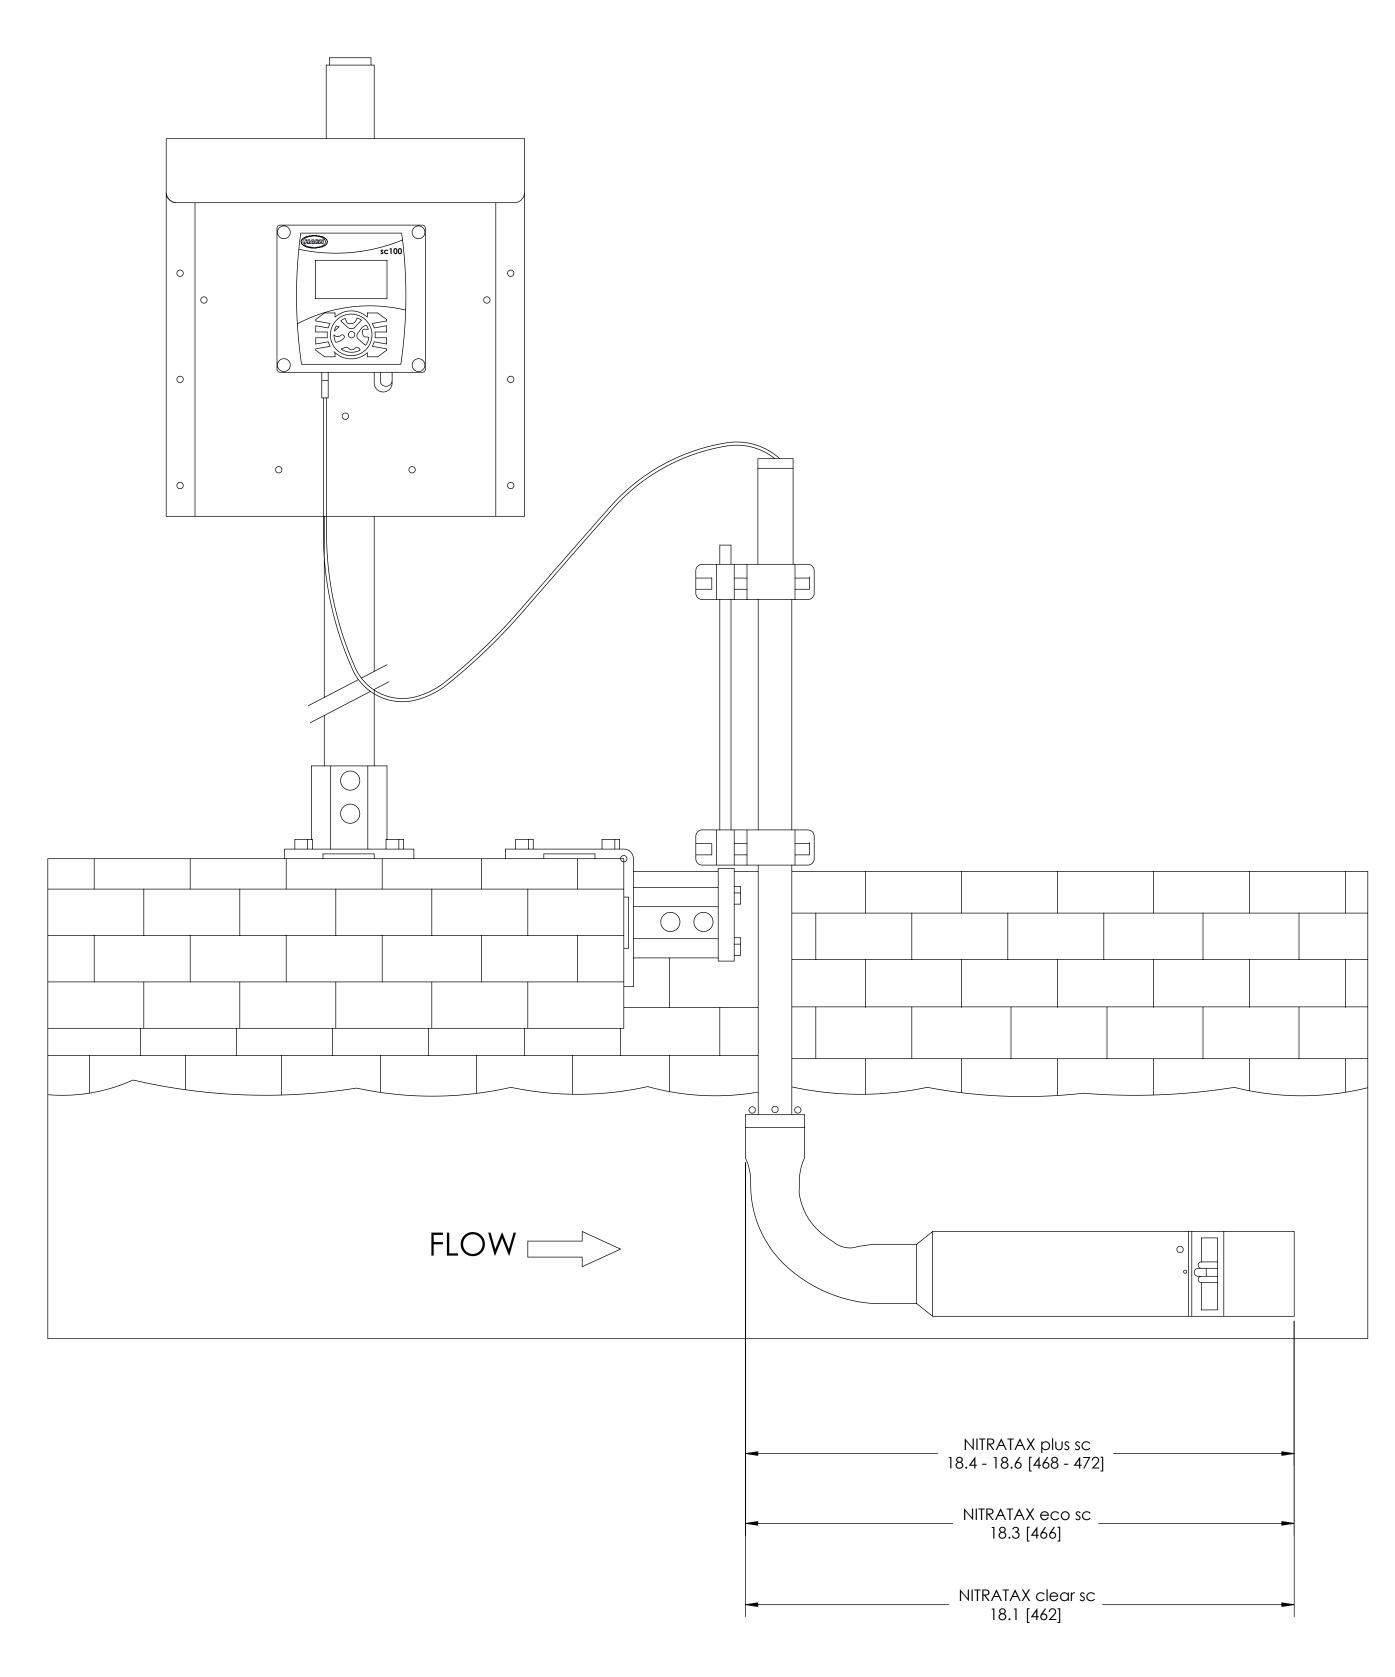

# **NITRATAX PLUS**

### NITRATAX ECO

### NITRATAX CLEAR

NOTICE-HACH COMPANY CLAIMS PROPIETARY RIGHTS IN THE INFORMATION DISCLOSED ON THIS DRAWING. IT IS ISSUED IN CONFIDENCE FOR ENGINEERING INFORMATION ONLY AND MAY NOT, IN WHOLE OR IN PART, BE USED TO MANFACTURE ANYTHING, WHETHER OR NOT SHOWN HEREON, REPRODUCED OR DISCLOSED TO ANYONE WITHOUT DIRECT PERMISSION FROM HACH COMPANY.

#### NITRATAX clear sc BYPASS ACCESSORIES

NITRATAX sc BYPASS ASSEMBLY

D LXG41787 A

SCALE: 1:2 WEIGHT:

INSTALLATION GUIDELINES