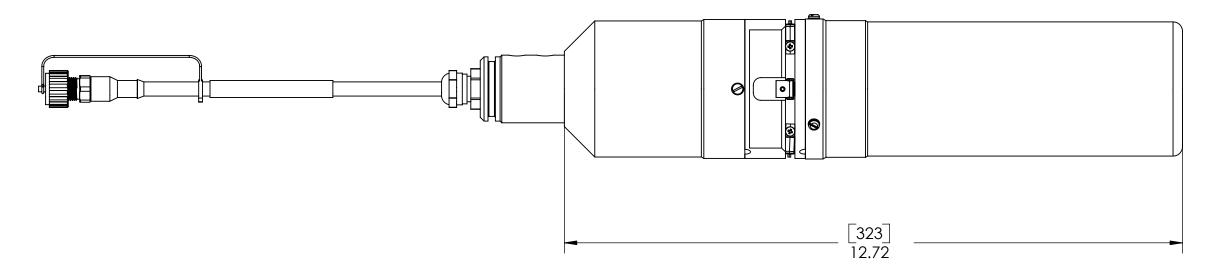

# **NITRATAX PLUS**

### NITRATAX ECO

### NITRATAX CLEAR

NOTICE-HACH COMPANY CLAIMS PROPIETARY RIGHTS IN THE INFORMATION DISCLOSED ON THIS DRAWING. IT IS ISSUED IN CONFIDENCE FOR ENGINEERING INFORMATION ONLY AND MAY NOT, IN WHOLE OR IN PART, BE USED TO MANFACTURE ANYTHING, WHETHER OR NOT SHOWN HEREON, REPRODUCED OR DISCLOSED TO ANYONE WITHOUT DIRECT PERMISSION FROM HACH COMPANY.

DWG. NO. RE

HACH COMPANY 5600 LINDBERH DR. LOVELAND, CO. 80539

D LXG41787

SIZE DWG. NO.

LXG41787

SCALE: 1:2 WEIGHT: SH