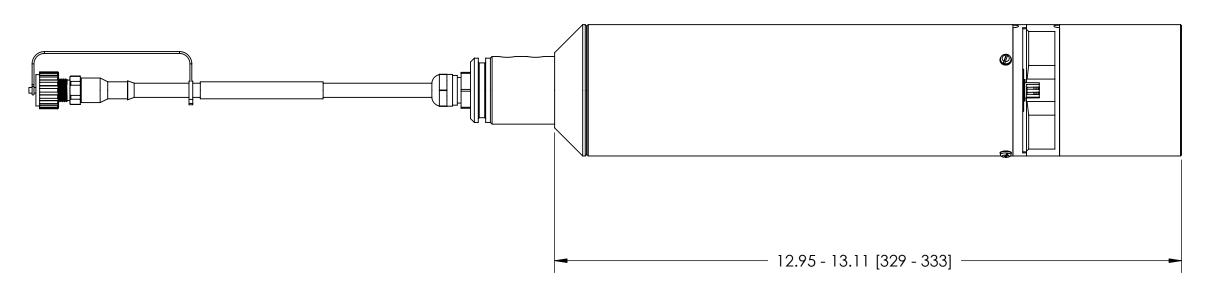

NOTES:
1. ALL DIMENSIONS ARE IN INCHES [MILLIMETERS].

|     | REVISION           |          |
|-----|--------------------|----------|
| REV | DESCRIPTION        | APPROVED |
| Α   | PRODUCTION RELEASE |          |

# NITRATAX plus sc BYPASS ACCESSORIES