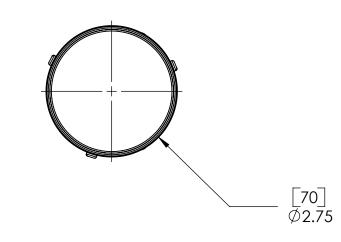

NOTES:
1. ALL DIMENSIONS ARE IN INCHES [MILLIMETERS].

|     | REVISION           |          |
|-----|--------------------|----------|
| REV | DESCRIPTION        | APPROVED |
| Α   | PRODUCTION RELEASE |          |