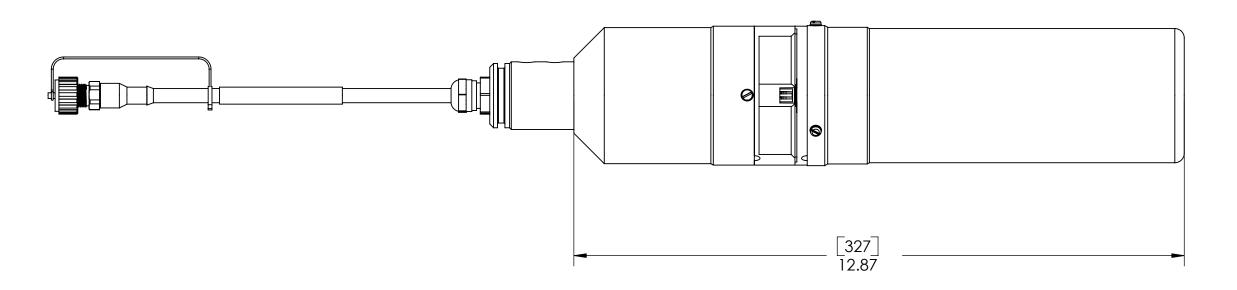

NOTES:
1. ALL DIMENSIONS ARE IN INCHES [MILLIMETERS].

|     | REVISION           |          |
|-----|--------------------|----------|
| REV | DESCRIPTION        | APPROVED |
| Α   | PRODUCTION RELEASE |          |

#### NITRATAX clear sc BYPASS ACCESSORIES

NITRATAX sc BYPASS ASSEMBLY

D LXG41787 A

SCALE: 1:2 WEIGHT:

INSTALLATION GUIDELINES