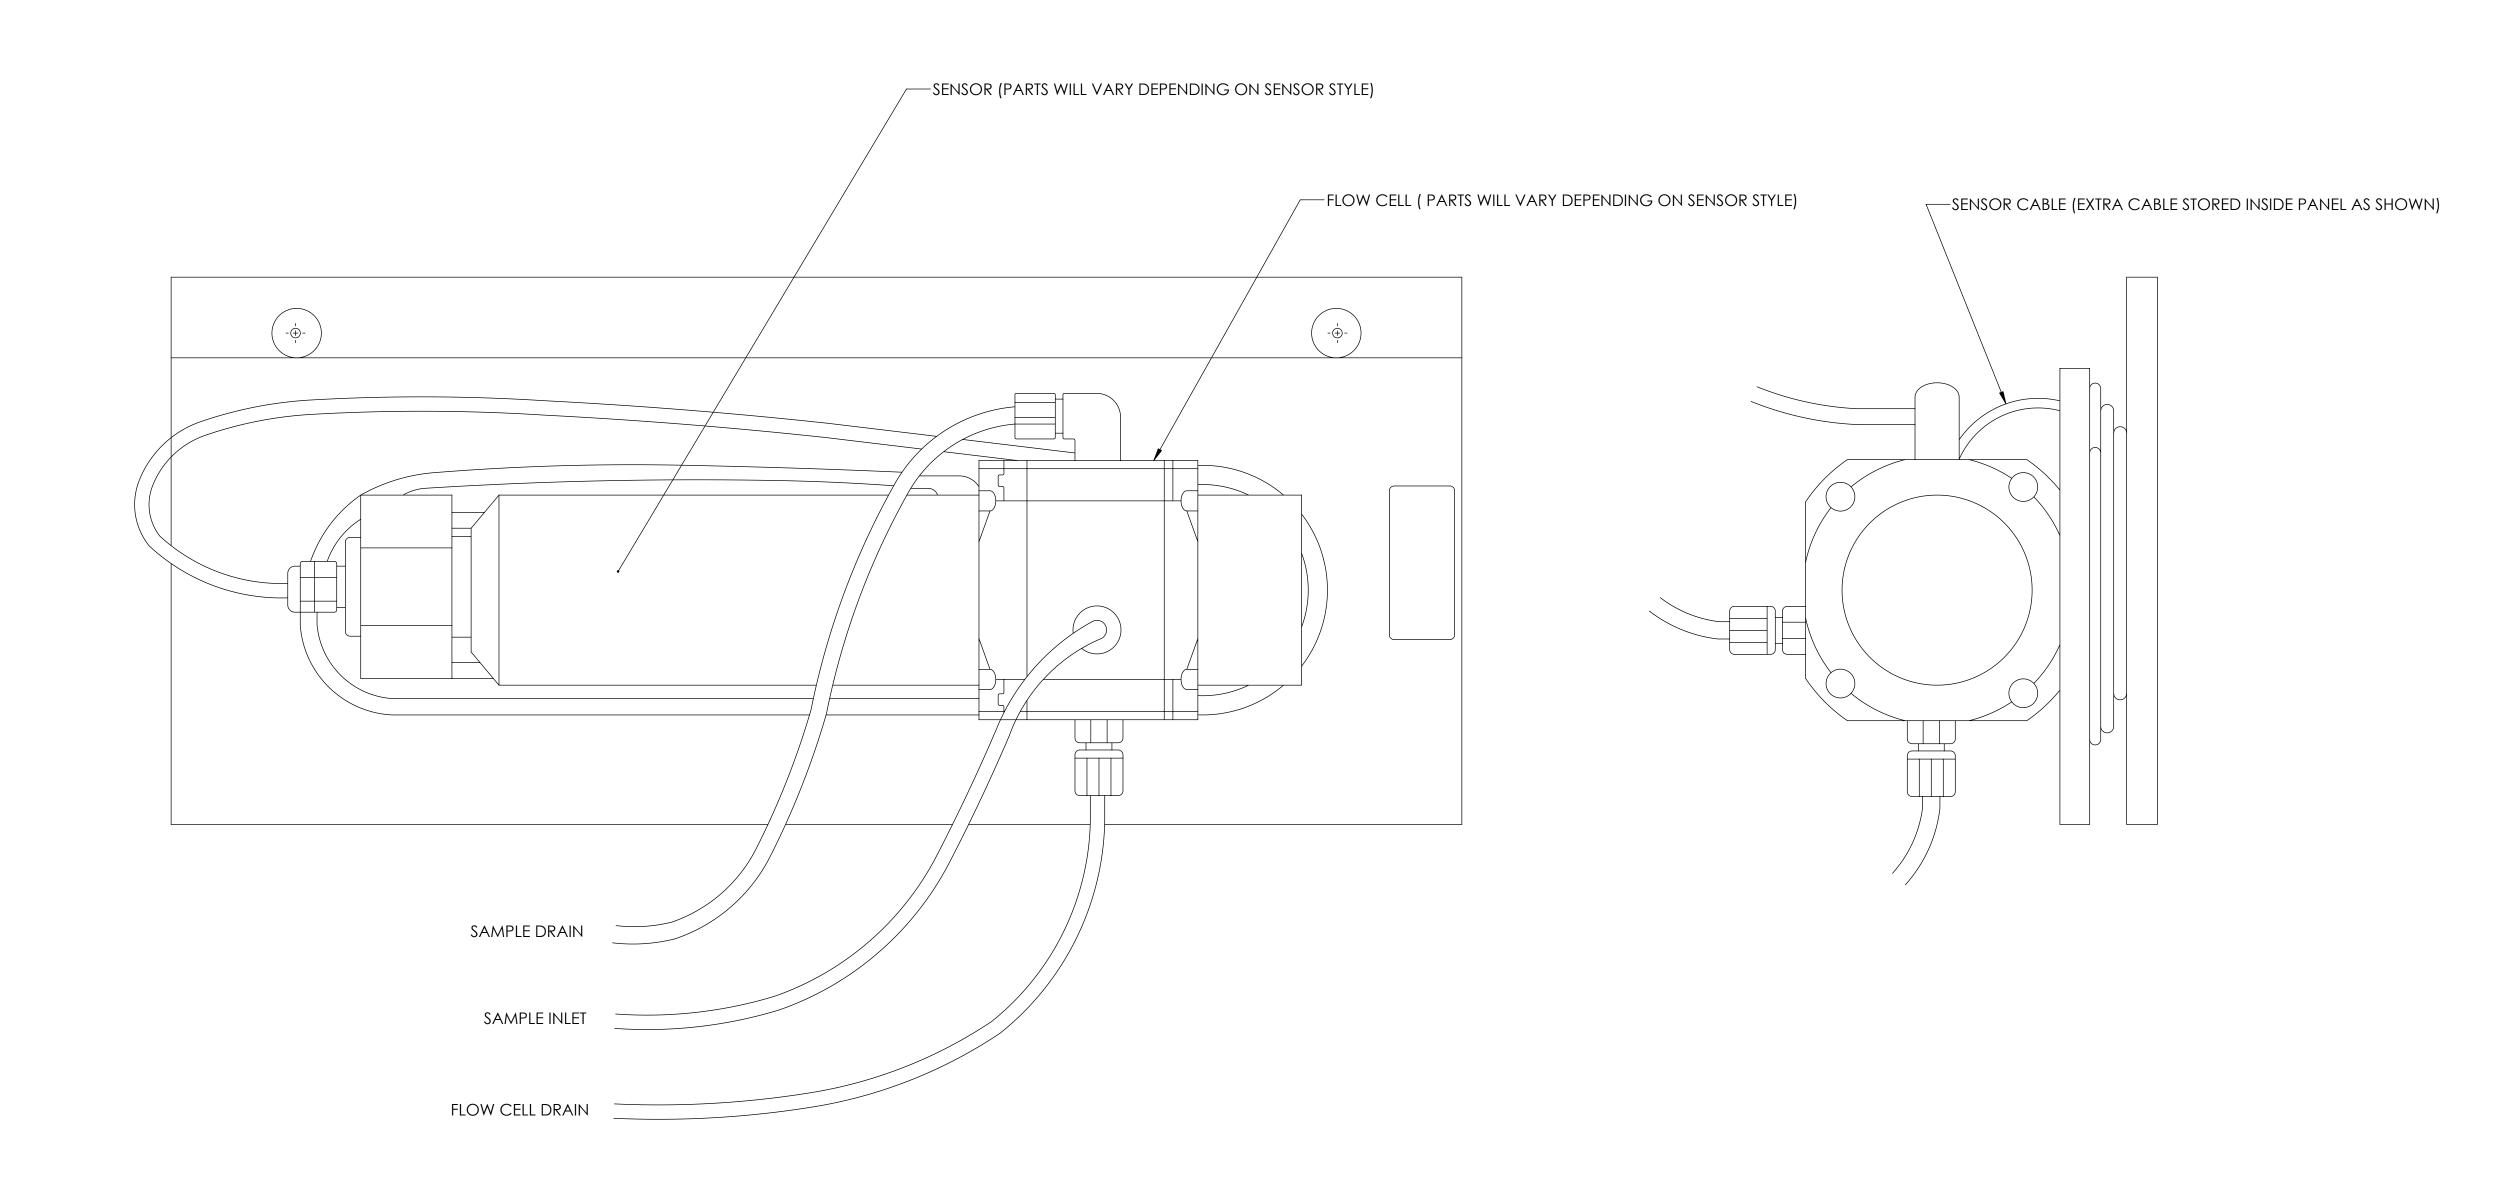

# NITRATAX plus sc BYPASS ACCESSORIES

#### NITRATAX clear sc BYPASS ACCESSORIES

NITRATAX sc BYPASS ASSEMBLY

D LXG41787 A

SCALE: 1:2 WEIGHT:

INSTALLATION GUIDELINES