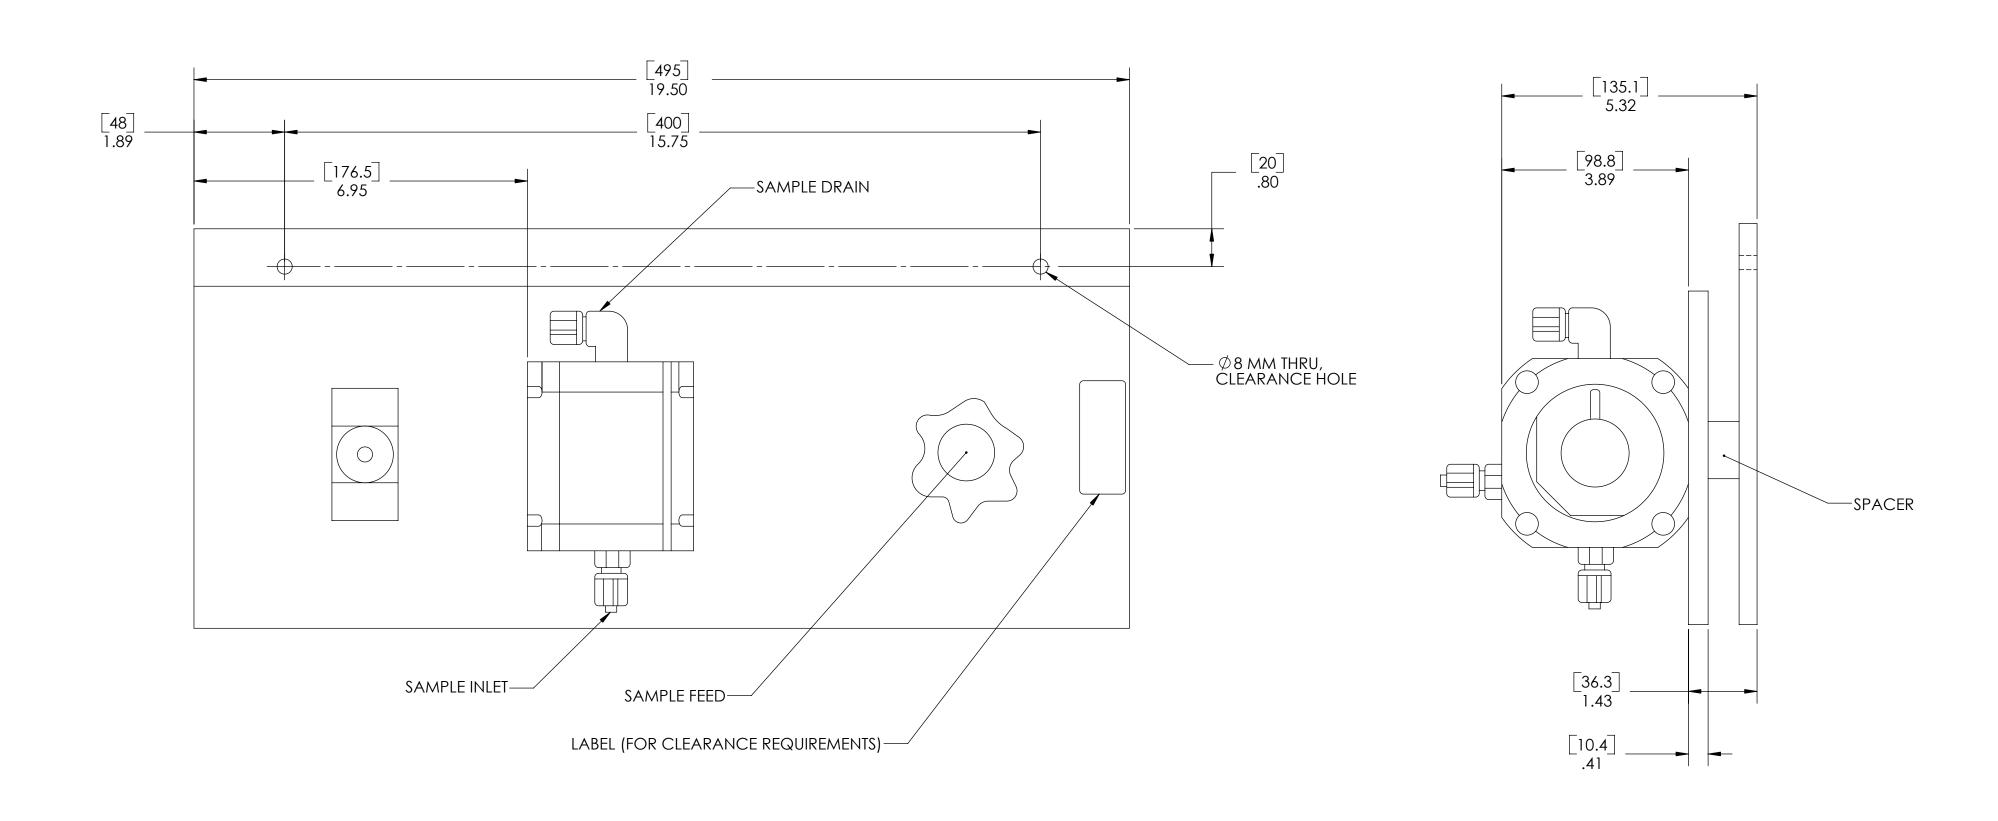

NOTES:
1. ALL DIMENSIONS ARE IN INCHES [MILLIMETERS].

|     | REVISION           |          |
|-----|--------------------|----------|
| REV | DESCRIPTION        | APPROVED |
| Α   | PRODUCTION RELEASE |          |

# NITRATAX plus sc BYPASS ACCESSORIES

#### NITRATAX clear sc BYPASS ACCESSORIES

NITRATAX sc BYPASS ASSEMBLY

D LXG41787 A

SCALE: 1:2 WEIGHT:

INSTALLATION GUIDELINES