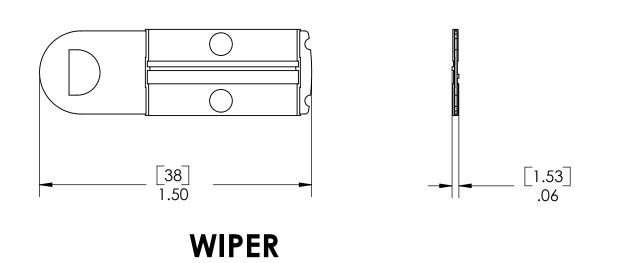

NOTES:
1. ALL DIMENSIONS ARE IN INCHES [MILLIMETERS].

|     | REVISION           |          |
|-----|--------------------|----------|
| REV | DESCRIPTION        | APPROVED |
| Α   | PRODUCTION RELEASE |          |