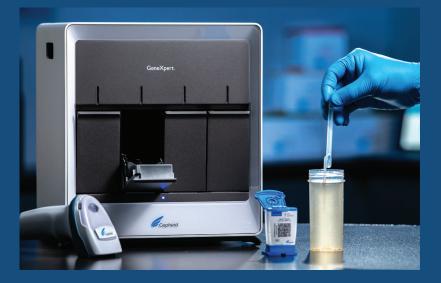

## Accurate, fast, and simple wastewater tests for SARS-CoV-2 and beyond

Know the level of SARS-CoV-2 in wastewater in less than an hour after testing.

The Cepheid GeneXpert is the first fully automated PCR test designed specifically for testing pathogens such as SARS-CoV-2 in wastewater.

Designed to eliminate the need for manual and complicated extraction processes, it is easy for anyone to use and provides consistent, comparable results over time and across sites.

The test is cost-effective, with no need for expensive equipment or specialized lab expertise, and with results available within an hour, it generates near real-time data, enabling better improved decision-making for public health.

Build a robust wastewater monitoring program with ease and confidence using the Cepheid GeneXpert.