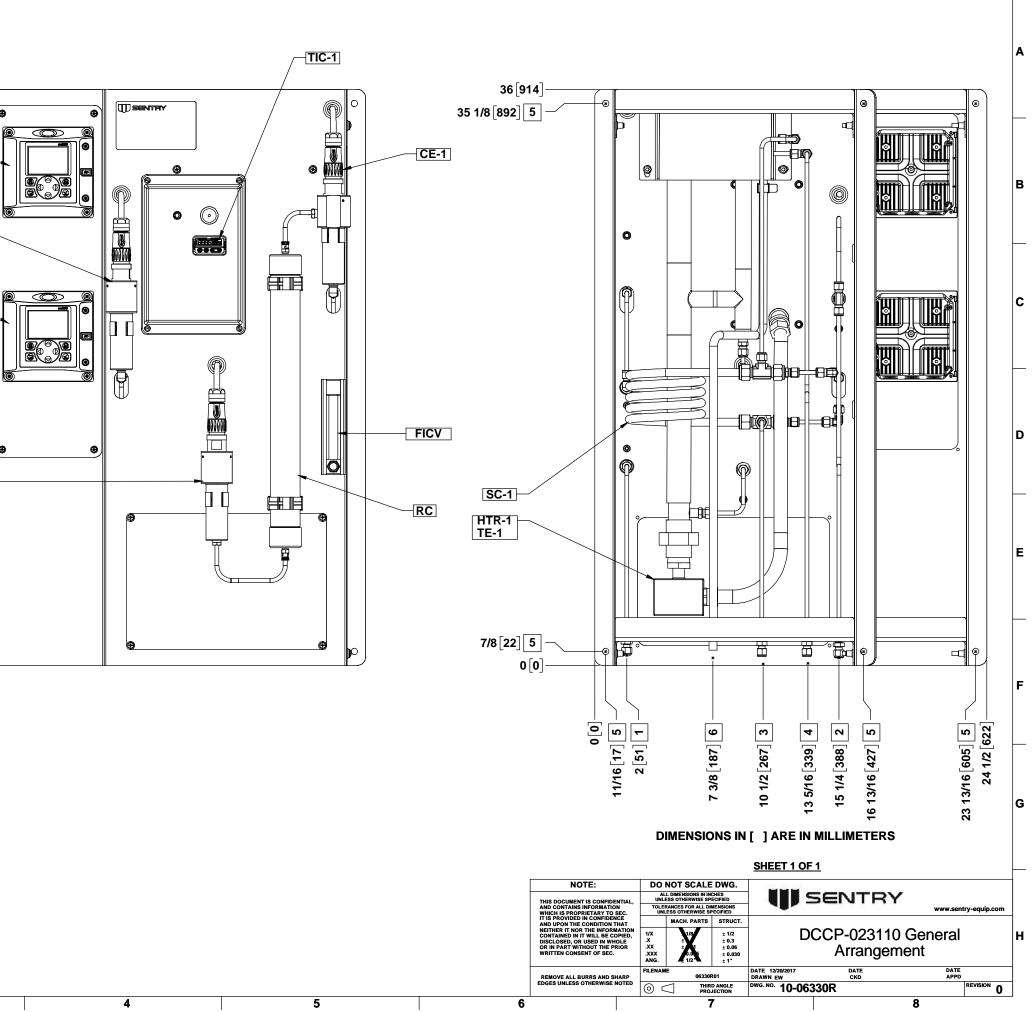

|     |                                                                                                                       | 1                                                                                                 |                           | 2                  | 3           |                      |                 | 4        |
|-----|-----------------------------------------------------------------------------------------------------------------------|---------------------------------------------------------------------------------------------------|---------------------------|--------------------|-------------|----------------------|-----------------|----------|
|     |                                                                                                                       | COMPONENT II                                                                                      |                           |                    |             |                      |                 |          |
|     | I.D.                                                                                                                  | D. DESCRIPTION                                                                                    |                           |                    |             |                      |                 |          |
| Α   | CE-1, 2, 3                                                                                                            | SC, CC, DCC CELLS                                                                                 |                           |                    |             |                      |                 |          |
|     | CIT-1, 2                                                                                                              | SC/CC, DCC ANALYZERS                                                                              |                           |                    |             | <u></u>              |                 |          |
|     | TIC-1                                                                                                                 | TIC-1 TEMPERATURE INDICATING CONTR                                                                |                           |                    |             |                      | •               |          |
|     | FICV                                                                                                                  | CV FLOW INDICATING CONTROL VALVE                                                                  |                           |                    |             |                      |                 |          |
| В   | HTR-1 /<br>TE-1                                                                                                       | / HEATER W/ INTEGRAL TE                                                                           |                           | URE ELEMENT        |             |                      |                 |          |
|     | RC                                                                                                                    | RESIN COLUMN                                                                                      |                           |                    | -           |                      |                 |          |
|     | SC-1                                                                                                                  | SAMPLE COOLER                                                                                     |                           |                    |             |                      | <u>eto'e</u> o  |          |
|     | 1                                                                                                                     |                                                                                                   |                           | CE-3               |             |                      |                 |          |
|     |                                                                                                                       |                                                                                                   |                           |                    | _           |                      |                 |          |
|     | CONNECTION IDENTIFICATION                                                                                             |                                                                                                   | -                         | _                  |             |                      |                 |          |
| С   | I.D. DESCRIPTION   1 SAMPLE INLET                                                                                     |                                                                                                   | 1/4" C(                   | SIZE<br>OMPRESSION | CIT-2       |                      |                 |          |
|     | 2 SAMPLE OUTLET                                                                                                       |                                                                                                   |                           | OMPRESSION         | -           |                      |                 |          |
|     | 3 CC                                                                                                                  |                                                                                                   |                           | OMPRESSION         |             |                      |                 |          |
|     |                                                                                                                       |                                                                                                   | T 1/4" Co                 |                    | 4           |                      | <u>eto je</u> o |          |
|     | 5<br>6 0                                                                                                              | MOUNTING HOLES                                                                                    | 1                         | ∅7/16<br>/2" TUBE  | -           |                      |                 | l (f)    |
|     |                                                                                                                       |                                                                                                   | I                         |                    |             |                      |                 |          |
| D   |                                                                                                                       |                                                                                                   |                           |                    |             | •                    |                 |          |
|     | FLUID DESCRIPTION CONDITIONE<br>SAMPLE INLE                                                                           |                                                                                                   | D                         |                    |             |                      |                 |          |
|     |                                                                                                                       |                                                                                                   | 100 (7) / 20 - 30<br>2.0) |                    | <b>CE-2</b> |                      |                 | -        |
|     | DESIGN/OPERATING                                                                                                      |                                                                                                   | 130 (54) / 77 (25)        |                    |             |                      |                 | •        |
| Е   | TEMPERATURE<br>°F°(C)                                                                                                 |                                                                                                   | 200 / 200                 |                    |             |                      |                 |          |
|     | DESIGN/                                                                                                               | DESIGN/OPERATING<br>FLOW                                                                          |                           |                    |             |                      |                 |          |
|     |                                                                                                                       | C/MIN                                                                                             |                           |                    | 1           |                      |                 |          |
| _   | <u> </u>                                                                                                              | ARNING                                                                                            |                           |                    | ×           |                      |                 |          |
| _   | FOR YOUR SAFETY                                                                                                       |                                                                                                   |                           |                    | FICV        | $\circ_{\mathbf{C}}$ |                 | <b>@</b> |
|     | IT IS SOLELY THE RESPONSIBILITY OF THE<br>END-USER, THROUGH THEIR OWN ANALYSIS<br>AND TESTING, TO SELECT PRODUCTS AND |                                                                                                   |                           |                    |             |                      | 11              |          |
| F   | MATERIALS SUITABLE FOR THEIR SPECIFIC<br>APPLICATION REQUIREMENTS, ENSURE<br>THEY ARE PROPERLY INSTALLED, SAFELY      |                                                                                                   |                           |                    |             |                      |                 |          |
|     | THEIR USE TO                                                                                                          | ERLY MAINTAINED, AND LIMIT<br>THEIR INTENDED PURPOSE.                                             |                           |                    | RC          |                      |                 |          |
|     | USE MAY RESU                                                                                                          | LECTION, INSTALLATION, OR<br>ILT IN PERSONAL INJURY OR<br>DPERTY DAMAGE.                          |                           |                    |             |                      |                 |          |
| G   | SUBJECT TO                                                                                                            | IS DESCRIBED HEREIN ARE<br>LIMITED WARRANTIES AND<br>ERS SET FORTH IN THE                         |                           |                    |             |                      |                 |          |
|     | APPLICABLE PR<br>AGREEMEN                                                                                             | ERS SET FORTH IN THE<br>ROPOSAL AND/OR PURCHASE<br>IT, AND SELLER HEREBY<br>ALL OTHER WARRANTIES, |                           |                    |             |                      |                 |          |
|     | INCLUDING AN<br>MERCHANTA                                                                                             | ILL OTHER WARRANTIES,<br>IY IMPLIED WARRANTIES OF<br>IBILITY OR FITNESS FOR A<br>ICULAR PURPOSE.  |                           | 4                  |             |                      |                 |          |
|     |                                                                                                                       |                                                                                                   |                           | ιΓ                 |             |                      |                 |          |
|     | THIS DOCUMENT IS BEING TRANSMITTED:                                                                                   |                                                                                                   |                           | 6                  |             |                      |                 |          |
| Н   | FOR REVIEW AND APPROVAL<br>WORK WILL PROCEED UPON RECEIPT OF APPROVED<br>DOCUMENT(S)                                  |                                                                                                   | 3                         | SC-1               |             |                      |                 |          |
|     | X CERTIFIED FOR PRODUCTION ONLY<br>FOR INFORMATION ONLY                                                               |                                                                                                   |                           |                    |             |                      |                 |          |
|     | <b>CERTIFIED "AS-BUILT"</b> FOR INFORMATION ONLY                                                                      |                                                                                                   |                           |                    |             |                      |                 |          |
|     | SIGNATU                                                                                                               | RE:                                                                                               | DATE:                     |                    | 2           |                      |                 |          |
| PĎF | Created o                                                                                                             | <b>1</b><br>on 1/4/2018 11:40:07                                                                  | AM                        | 2                  | 3           |                      |                 | 4        |