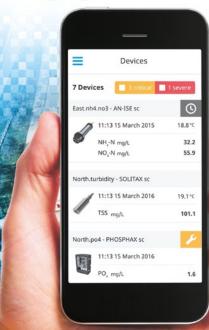

- View and trend measurement values from Claros-Enabled sensors and manually collected lab and field data in spreadsheets and graphs.
- Integrate Instrument Management and Data Management products in one easy-to-navigate application.
- Instant notifications for upcoming/required maintenance, as well as guided workflows, ensure that measurements can be trusted.