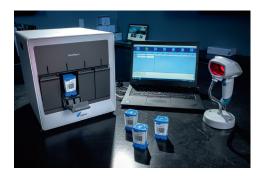

# **Cepheid GeneXpert**

# Wastewater surveillance for SARS-CoV-2, Flu, RSV, and beyond

Take control of your Wastewater Epidemiology testing with faster results, in a simplified process, and ability to run multiple samples on a single analyzer at a fraction of the overall cost.

# **Reliable, accurate measurements**

Anyone can run a consistent, reliable test for pathogens such as FLU/RSV and SARS-CoV-2 in wastewater with the GeneXpert fully automated PCR test. The test always runs the same way, allowing you to compare your results over time and across sites quickly and confidently.