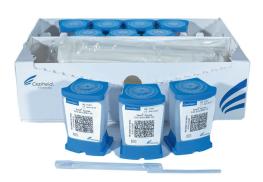

#### **Instrument**

LEV016.97.00001 GeneXpert IV, 2 Module Configuration with Laptop

**Consumables** 

**LCE009** Xpert Xpress SARS-CoV-2 Plus, 10 Cartridges **LCE010** Xpress CoV-2/Flu/RSV plus (RUO), 10 Cartridges