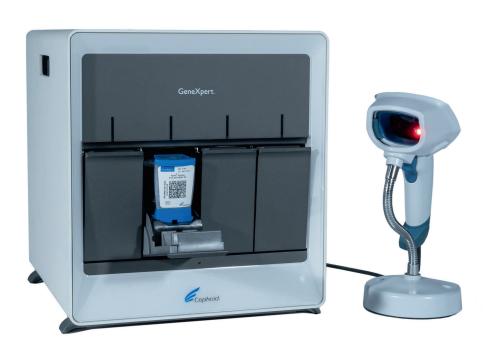

# **Cepheid GeneXpert**

# **Technical Data\***

Measurement Method gPCR

**Lower Limit of** 

50,000 GU/L

**Detection (LOD)** 

Up to 2 (GX-IV-2)

**Number of tests** 

Format: Filtration (cartridge)

**Analysis time** 

Reagent

45 min.

**Sampling Time** 

2 min.

**Operating Conditions** 

15 - 30 °C (59 - 86 °F); 10 - 95% relative humidity, non-condensing

H x W x D: 30.48 x 27.94 x 29.72 cm (12 x 11.1 x 11.7 in)

Weight

11.4 kg (25 lbs)

**Storage Conditions** 

**Dimensions** 

-30 °C - 45 °C (-22 °F - 113 °F);

0 - 95% relative humidity, non-condensing

**Power Requirements** (Voltage)

100 - 240 VAC

**Power Requirements** 

50 - 60 Hz

(Hz)

**Gene target** LCE009: E, N2 & RdRP

LCE010: E, N2, RdRP, M, PB2, PA, NS, RSV A & RSV B

\*Subject to change without notice.

DOC052.53.25031.Oct23

#### **Instrument**

LEV016.97.00001 GeneXpert IV, 2 Module Configuration with Laptop

**Consumables** 

**LCE009** Xpert Xpress SARS-CoV-2 Plus, 10 Cartridges **LCE010** Xpress CoV-2/Flu/RSV plus (RUO), 10 Cartridges