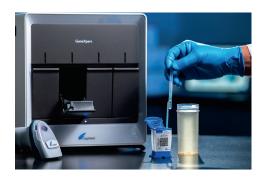

# **Reliable, accurate measurements**

Anyone can run a consistent, reliable test for pathogens such as FLU/RSV and SARS-CoV-2 in wastewater with the GeneXpert fully automated PCR test. The test always runs the same way, allowing you to compare your results over time and across sites quickly and confidently.

# Results in under an hour

When it comes to public health, time matters. Cepheid GeneXpert allows for testing of pathogens such as FLU/RSV and SARS-CoV-2 in wastewater at any location, with only 1-minute hands-on time and results available within one hour, generating near real-time data to better guide public health actions.

# Save money with simple on-site testing

Build a robust wastewater monitoring program with no disruption to your daily work at a fraction of the cost of mail-in testing. Cepheid GeneXpert is simple for anyone to use regardless of expertise.