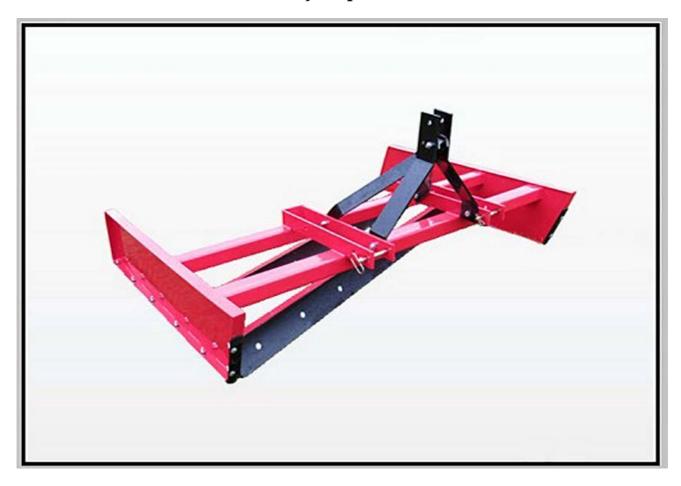

Contact your Authorized lroncraft Dealer for all your parts needs



## 3400 SERIES DUAL EDGE GRADER PARTS MANUAL

## 9. Parts



| Item | 4-ft   | 5-ft   | 6-ft   | 7-ft   | Description                                       | Qty |
|------|--------|--------|--------|--------|---------------------------------------------------|-----|
|      | Part # | Part # | Part # | Part # |                                                   |     |
| 1    | 340000 | 340006 | 340012 | 340018 | Frame, Standard - BLUE                            | 1   |
|      | 340001 | 340007 | 340013 | 340019 | Frame, Standard – GREEN                           |     |
|      | 340002 | 340008 | 340014 | 340020 | Frame, Standard – GREY                            |     |
|      | 340003 | 340009 | 340015 | 340021 | Frame, Standard – ORANGE                          |     |
|      | 340004