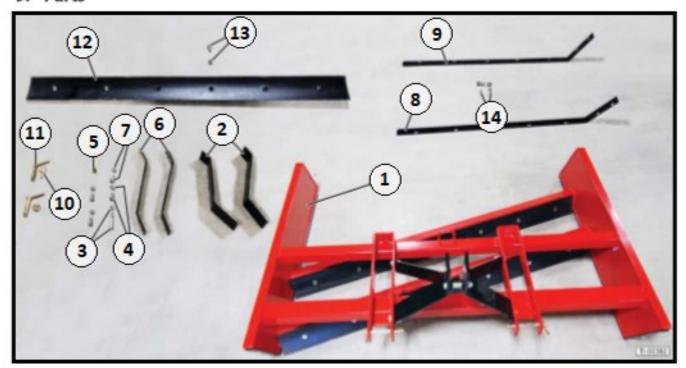

## 9. Parts

| Item | 4-ft   | 5-ft   | 6-ft   | 7-ft   | Description                                       | Qty |
|------|--------|--------|--------|--------|---------------------------------------------------|-----|
|      | Part # | Part # | Part # | Part # |                                                   |     |
| 1    | 340000 | 340006 | 340012 | 340018 | Frame, Standard - BLUE                            | 1   |
|      | 340001 | 340007 | 340013 | 340019 | Frame, Standard – GREEN                           |     |
|      | 340002 | 340008 | 340014 | 340020 | Frame, Standard – GREY                            |     |
|      | 340003 | 340009 | 340015 | 340021 | Frame, Standard – ORANGE                          |     |
|      | 340004 | 340010 | 340016 | 340022 | Frame, Standard – RED                             |     |
|      | 340005 | 340011 | 340017 | 340023 | Frame, Standard - YELLOW                          |     |
| 2    | 320019 | 320019 | 320019 | 320019 | A-Frame, Heavy Duty 1/2"x 4" x 26"                | 2   |
| 3    | 110029 | 110029 | 110029 | 110029 | Bolt & Locknut Kit 5/8"x 4-1/2" – for Top A-Frame | 1   |
| 4    | 320020 | 320020 | 320020 | 320020 | Bolt & Locknut Kit 3/4"x 2" - for Bottom A-Frame  | 1   |
| 5    | 320021 | 320021 | 320021 | 320021 | Spacer 1-1/2" – for A-Frame                       | 1   |
| 6    | 320022 | 320022 | 320022 | 320022 | Back Brace 3/8"x 2-1/2"x 28-1/2"                  | 2   |
| 7    | 110004 | 110004 | 110004 | 110004 | Bolt & Locknut Kit 5/8"x 2" – for Back Brace      | 1   |
| 8    | 340024 | 340024 | 340024 | 340024 | Skid Shoe – Left 1/4"x 2"x 73-1/4"                | 1   |
| 9    | 340025 | 340025 | 340025 | 340025 | Skid Shoe - Right 1/4"x 2"x 73-1/4"               | 1   |
| 10   | 310032 | 310032 | 310032 | 310032 | Lynch Pin 3/8"                                    | A/R |
| 11   | 310031 | 310031 | 310031 | 310031 | Lift Pin CAT-I Handle Type                        | A/R |
| 12   | 310035 |        |        |        | Cutting Edge 3/8"x 6" x 47-3/4"                   | 2   |
|      |        | 310036 |        |        | Cutting Edge 3/8"x 6" x 59-3/4"                   |     |
|      |        | -      | 310037 |        | Cutting Edge 3/8"x 6" x 71-3/4"                   |     |
|      |        | -      |        | 310038 | Cutting Edge 3/8"x 6" x 83-3/4"                   |     |
| 13   | 310040 | 310040 | 310040 | 310040 | Plow Bolt & Nut Kit 5/8"x 1-1/2"                  | A/R |
| 14   | 120011 | 120011 | 120011 | 120011 | Carriage Bolt & Nut Kit 1/2"x 1-1/2"              | 14  |